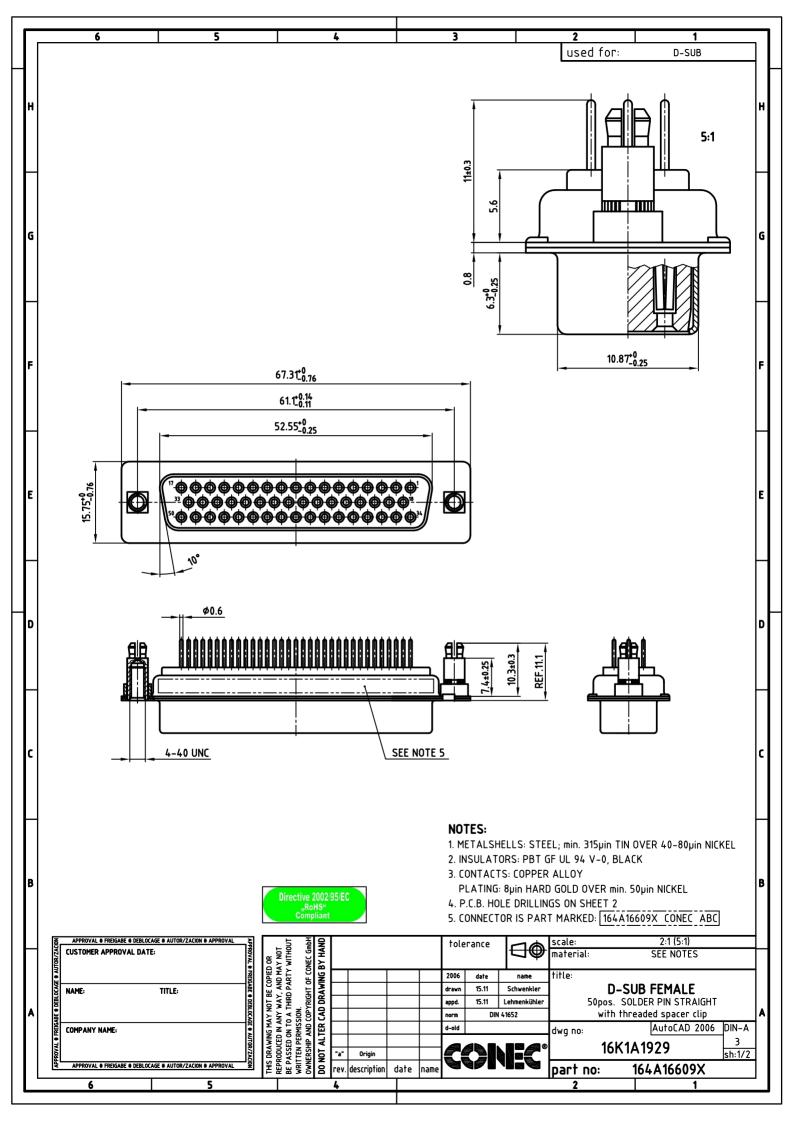

## **X-ON Electronics**

Largest Supplier of Electrical and Electronic Components

Click to view similar products for D-Sub Standard Connectors category:

Click to view products by CONEC manufacturer:

Other Similar products are found below:

56F711-015 012-9507-004 LV242999-142T12 015-0341-000 015-0349-000 015-0372-005 015-0372-008 015-8755-001 020419-0104 012-0467-000 012-0515-000 012-9507-034 012-9507-114 020745-0008 609-25P M24308315F CT2-14S-2PCA34 CT2-18-11PCAU CT2-36-15SC CT6-14S-2SC CT6E14SA7SC CT6E22-14PC CT6E22-14PS CT6E22-22PS M83513/01-FC M85049/48-3-2F 6STD09PCM99B70X 6STD09SCM99B30X 6STD09SCT99S40X 6STD15PCT99S40X 6STD15SCM99B30X 6STD15SCT99S40X 6STF09PCM05B70X 7-135760-9 MC11E-10-6SN 747552-3 MD1-21PS MDM-15SCBRM7-F222 MDM96517-699 MDM96521-744 MDVB1-21SL1 MIK0-1-7SH003