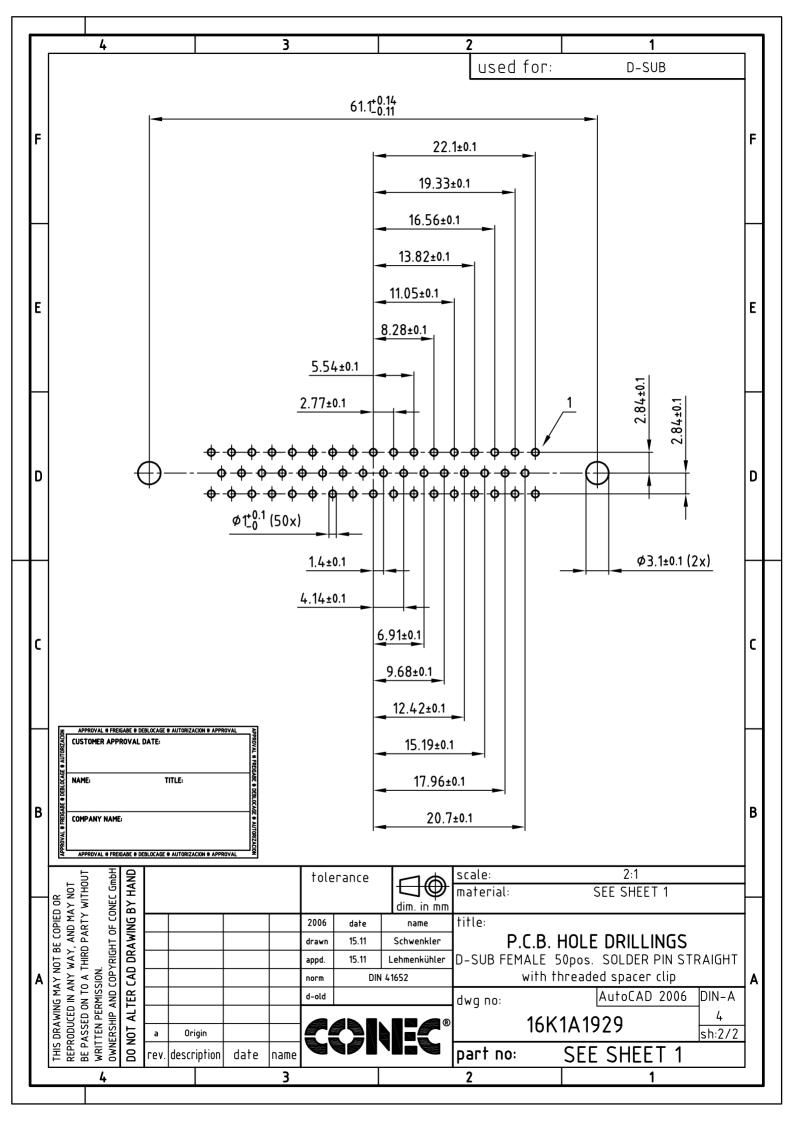

## **X-ON Electronics**

Largest Supplier of Electrical and Electronic Components

Click to view similar products for D-Sub Standard Connectors category:

Click to view products by CONEC manufacturer:

Other Similar products are found below:

56F711-015 012-9507-004 LV242999-142T12 015-0341-000 015-0349-000 015-0372-005 015-0372-008 015-8755-001 020419-0104 012-0467-000 012-0515-000 012-9507-034 012-9507-114 020745-0008 609-25P M24308315F CT2-14S-2PCA34 CT2-18-11PCAU CT2-36-15SC CT6-14S-2SC CT6E14SA7SC CT6E22-14PC CT6E22-14PS CT6E22-22PS M83513/01-FC M85049/48-3-2F 6STD09PCM99B70X 6STD09SCM99B30X 6STD09SCT99S40X 6STD15PCT99S40X 6STD15SCM99B30X 6STD15SCT99S40X 6STF09PCM05B70X 7-135760-9 MC11E-10-6SN 747552-3 MD1-21PS MDM-15SCBRM7-F222 MDM96517-699 MDM96521-744 MDVB1-21SL1 MIK0-1-7SH003 MI