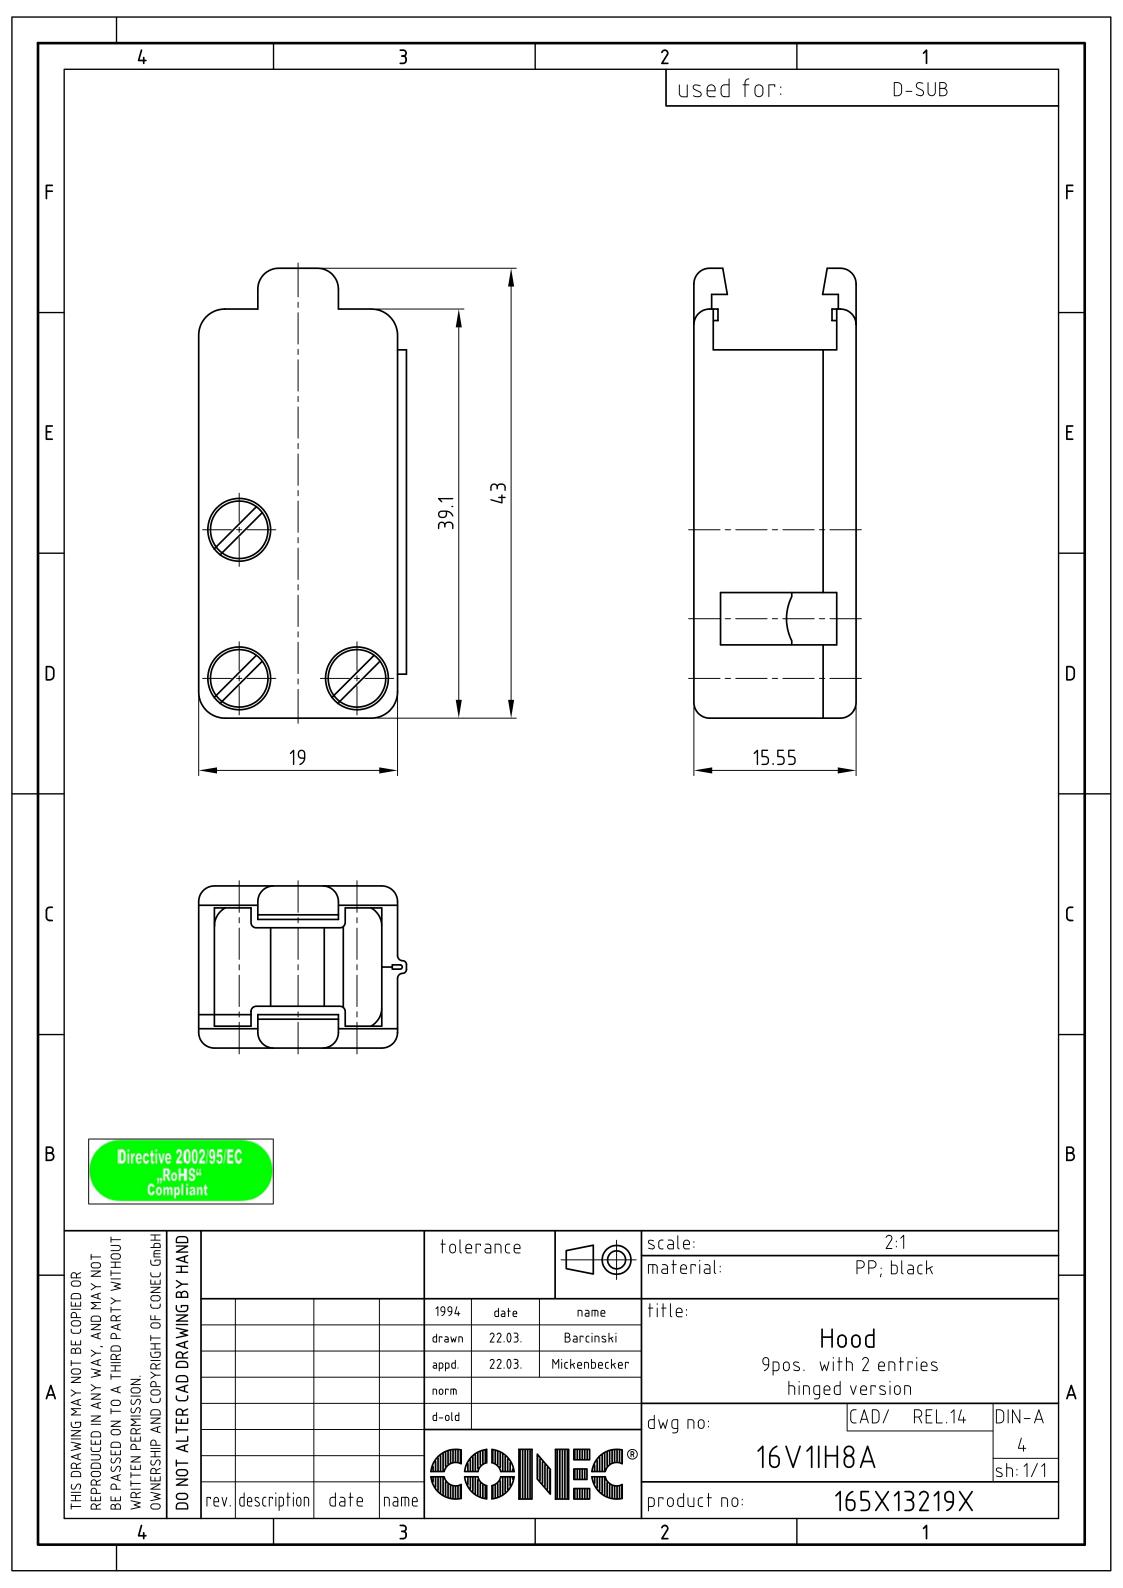

## **X-ON Electronics**

Largest Supplier of Electrical and Electronic Components

Click to view similar products for D-Sub Backshells category:

Click to view products by CONEC manufacturer:

Other Similar products are found below:

173114-0084 173112-1658 600X51137X 600X54009X 66241-12A M85049/48-1-2 M85049/48-3-5F M85049/6-38N M85049/86-12N03
70.350.0636.4 70.350.2435.1 72.350.1035.2 72.352.2435.1 73.359.4035.3 799-015TMH07M 799-015TMH08N FKH1RE 829472-1 FPHG-1E F-PHG-3E F-PHG-4E F-PHR-4E PCS-E20W 8655MHRA0901KLF 8655MHRA2501KLF 958-009-010R011 970-015-040R011
970-025-030R121 970-025-040R011 971-009-030R121 971-009-040R011 971-015-040R011 971-025-040R011 GS85049/38-25M 975T009020R121 975T015-020R121 1-21986-2 1-21986-5 DB-20962 DE-C8-J9-F4-1R DE-C8-J9-F5-1R DPH-B-003 1437013-9 1484402