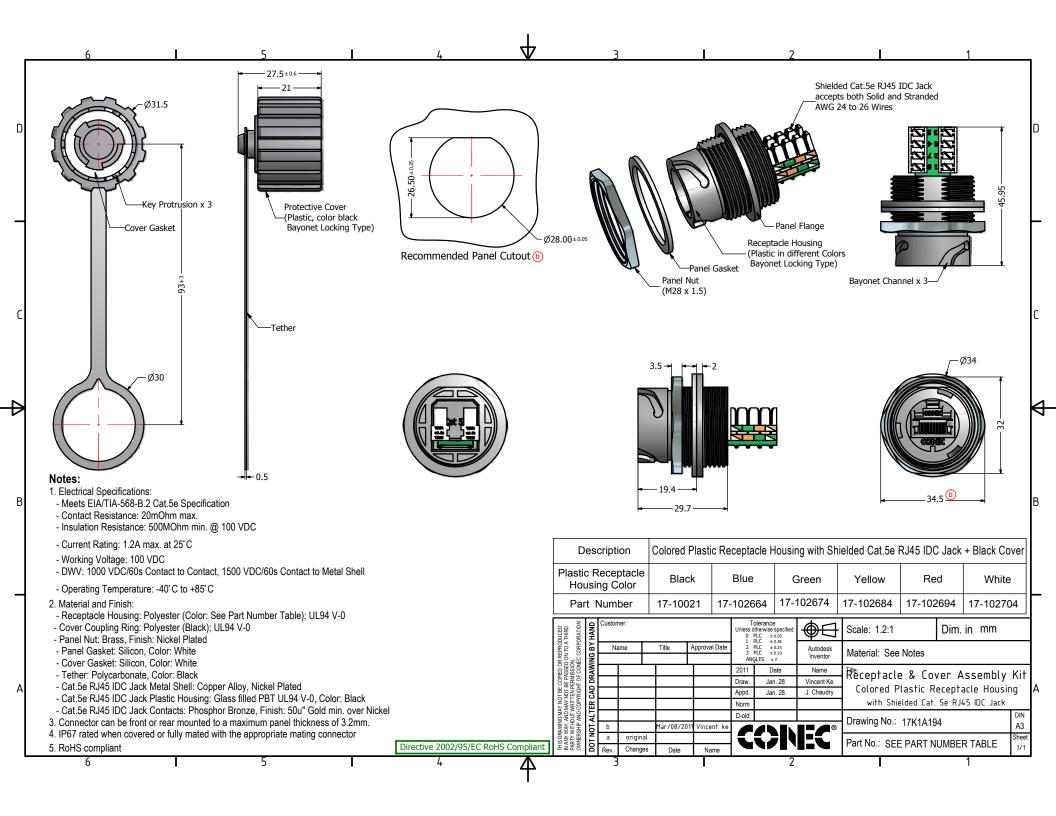

## **X-ON Electronics**

Largest Supplier of Electrical and Electronic Components

Click to view similar products for Modular Connectors / Ethernet Connectors category:

Click to view products by CONEC manufacturer:

Other Similar products are found below:

8949-H88/06BLKA/SN 74441-0010/BKN MP1010RX-1000 MP44RX-1000 PHJ-4P4C-1-V-4 PHP-6P6C-5 GAX-3-66 GAX-8-62 GDCX-PA-66-50 GDCX-PN-64 GDCX-PN-66 GDCX-PN-66-50 GDLX-A-66 GDLX-N-66 GDLX-S-66 GDLX-S-88K GDLX-SMT-S-88 GDTX-S-88-50 GDX-PA-1010 GLX-N-1010M-BLK GLX-S-88M-BLK GMX-N-1010 GMX-S-1010 GMX-S-66 GMX-SMT4-N-88 GPX-2-64 GSGX-N-2-88 GSGX-N-4-88 GSX-NS2-88-3.05 GSX-NS2-88-3.05-50 GSX-NS-88-3.05-50 PT-108A-8C-UL PT-J951-8C PTS-J531-8CS-50UL 1-1775629-2 A-2014-0-4 GWLX-S-88-GR GWLX-S9-88-YG DC-1021-8-WH-6 1300530003 1324640-4 RJ11FTVC2G RJ11F