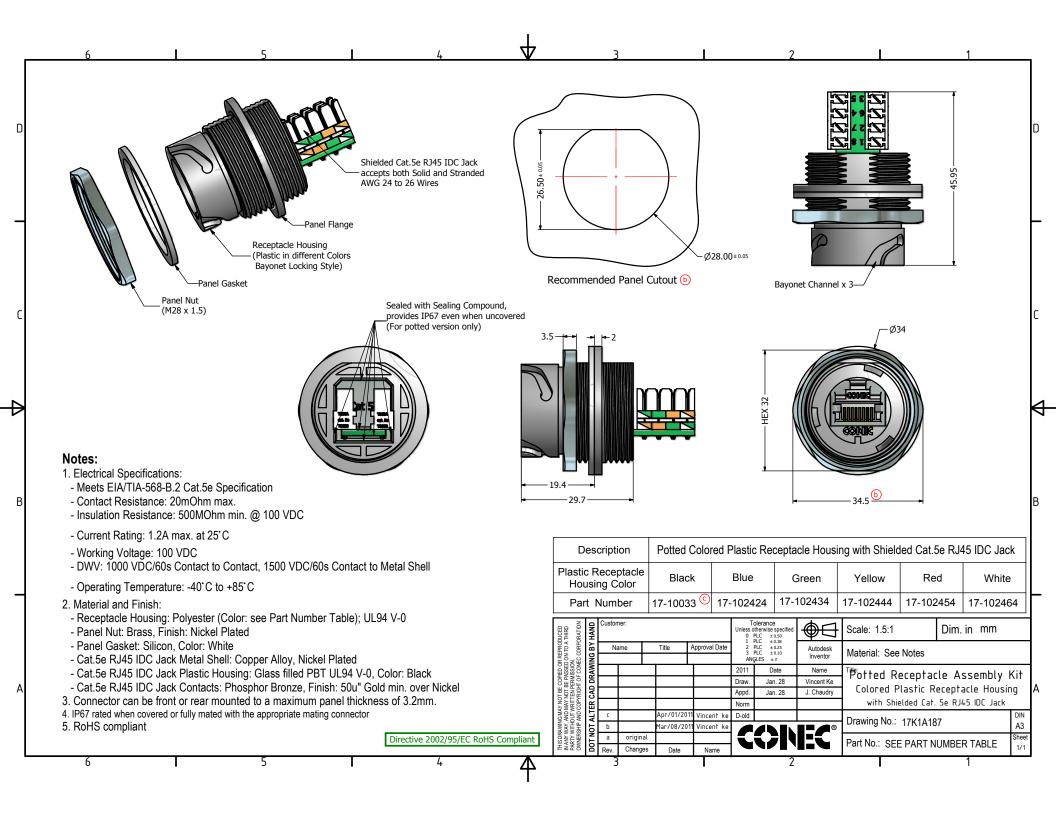

## **X-ON Electronics**

Largest Supplier of Electrical and Electronic Components

Click to view similar products for Modular Connectors / Ethernet Connectors category:

Click to view products by CONEC manufacturer:

Other Similar products are found below:

8949-H88/06BLKA/SN 74441-0010/BKN MP1010RX-1000 MP44RX-1000 PHJ-4P4C-1-V-4 PHP-6P6C-5 GAX-3-66 GAX-8-62 GDCX-PA-66-50 GDCX-PN-64 GDCX-PN-66 GDCX-PN-66-50 GDLX-A-66 GDLX-N-66 GDLX-S-66 GDLX-S-88K GDLX-SMT-S-88 GDTX-S-88-50 GDX-PA-1010 GLX-N-1010M-BLK GLX-S-88M-BLK GMX-N-1010 GMX-S-1010 GMX-S-66 GMX-SMT4-N-88 GPX-2-64 GSGX-N-2-88 GSGX-N-4-88 GSX-NS2-88-3.05 GSX-NS2-88-3.05-50 GSX-NS-88-3.05-50 PT-108A-8C-UL PT-J951-8C PTS-J531-8CS-50UL 1-1775629-2 A-2014-0-4 GWLX-S-88-GR GWLX-S9-88-YG DC-1021-8-WH-6 1300530003 1324640-4 RJ11FTVC2G RJ11F