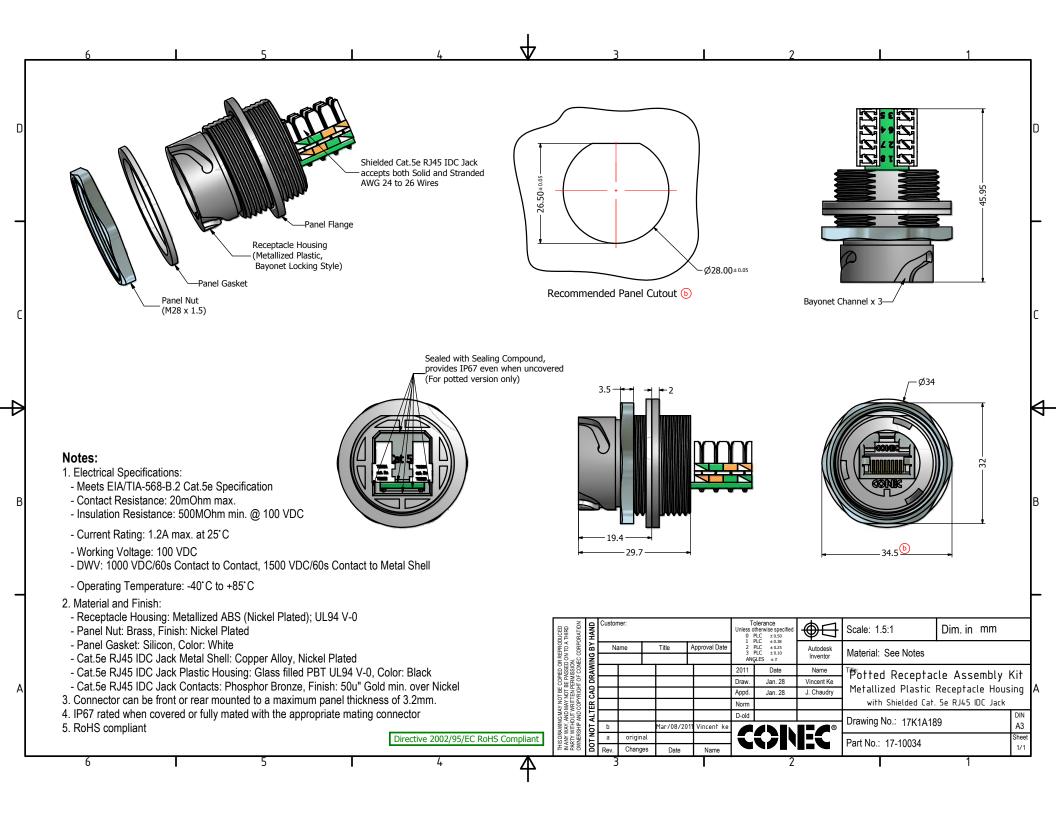

## **X-ON Electronics**

Largest Supplier of Electrical and Electronic Components

Click to view similar products for Modular Connectors / Ethernet Connectors category:

Click to view products by CONEC manufacturer:

Other Similar products are found below:

8949-H88/06BLKA/SN 74441-0010/BKN MP1010RX-1000 MP44RX-1000 PHJ-4P4C-1-V-4 PHP-6P6C-5 GAX-3-66 GAX-8-62 GDCX-PA-66-50 GDCX-PN-64 GDCX-PN-66 GDCX-PN-66-50 GDLX-A-66 GDLX-N-66 GDLX-S-66 GDLX-S-88K GDLX-SMT-S-88 GDTX-S-88-50 GDX-PA-1010 GLX-N-1010M-BLK GLX-S-88M-BLK GMX-N-1010 GMX-S-1010 GMX-S-66 GMX-SMT4-N-88 GPX-2-64 GSGX-N-2-88 GSGX-N-4-88 GSX-NS2-88-3.05 GSX-NS2-88-3.05-50 GSX-NS-88-3.05-50 PT-108A-8C-UL PT-J951-8C PTS-J531-8CS-50UL 1-1775629-2 A-2014-0-4 GWLX-S-88-GR GWLX-S9-88-YG DC-1021-8-WH-6 1300530003 1324640-4 RJ11FTVC2G RJ11F