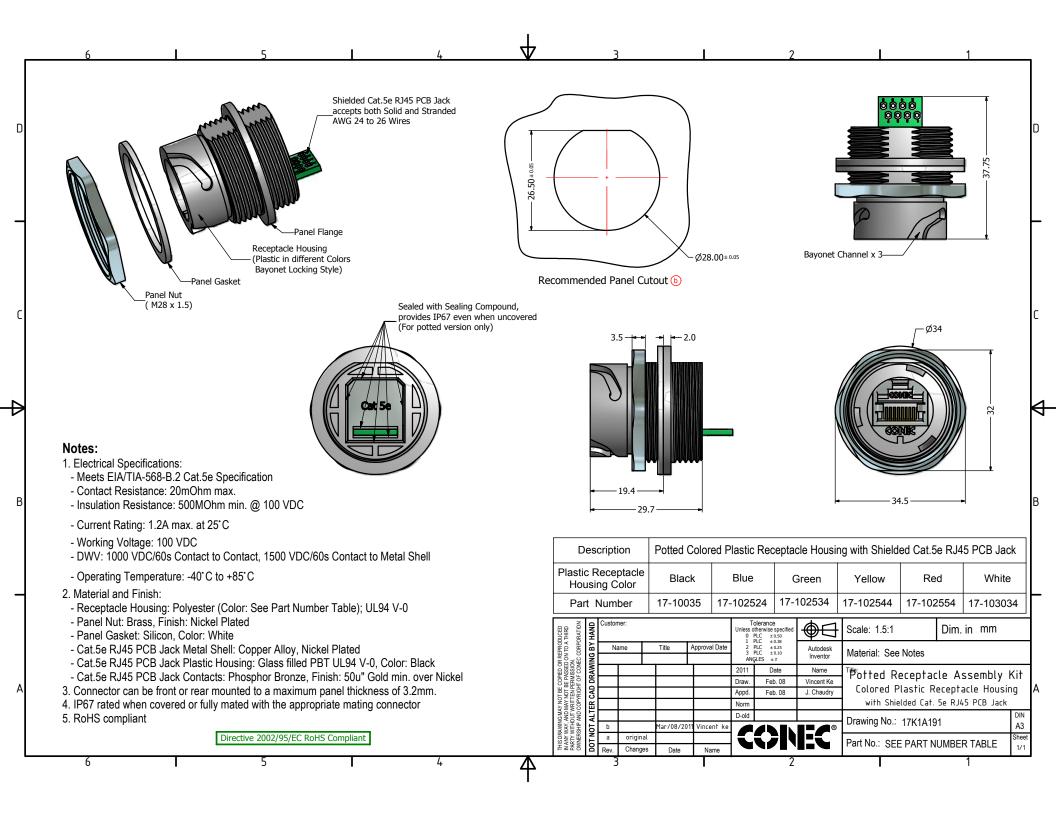

## **X-ON Electronics**

Largest Supplier of Electrical and Electronic Components

Click to view similar products for Modular Connectors / Ethernet Connectors category:

Click to view products by CONEC manufacturer:

Other Similar products are found below:

8949-H88/06BLKA/SN 74441-0010/BKN MP1010RX-1000 MP44RX-1000 PHJ-4P4C-1-V-4 PHP-6P6C-5 GAX-3-66 GAX-8-62 GDCX-PA-66-50 GDCX-PN-64 GDCX-PN-66 GDCX-PN-66-50 GDLX-A-66 GDLX-N-66 GDLX-S-66 GDLX-S-88K GDLX-SMT-S-88 GDTX-S-88-50 GDX-PA-1010 GLX-N-1010M-BLK GLX-S-88M-BLK GMX-N-1010 GMX-S-1010 GMX-S-66 GMX-SMT4-N-88 GPX-2-64 GSGX-N-2-88 GSGX-N-4-88 GSX-NS2-88-3.05 GSX-NS2-88-3.05-50 GSX-NS-88-3.05-50 PT-108A-8C-UL PT-J951-8C PTS-J531-8CS-50UL 1-1775629-2 A-2014-0-4 GWLX-S-88-GR GWLX-S9-88-YG DC-1021-8-WH-6 1300530003 1324640-4 RJ11FTVC2G RJ11F