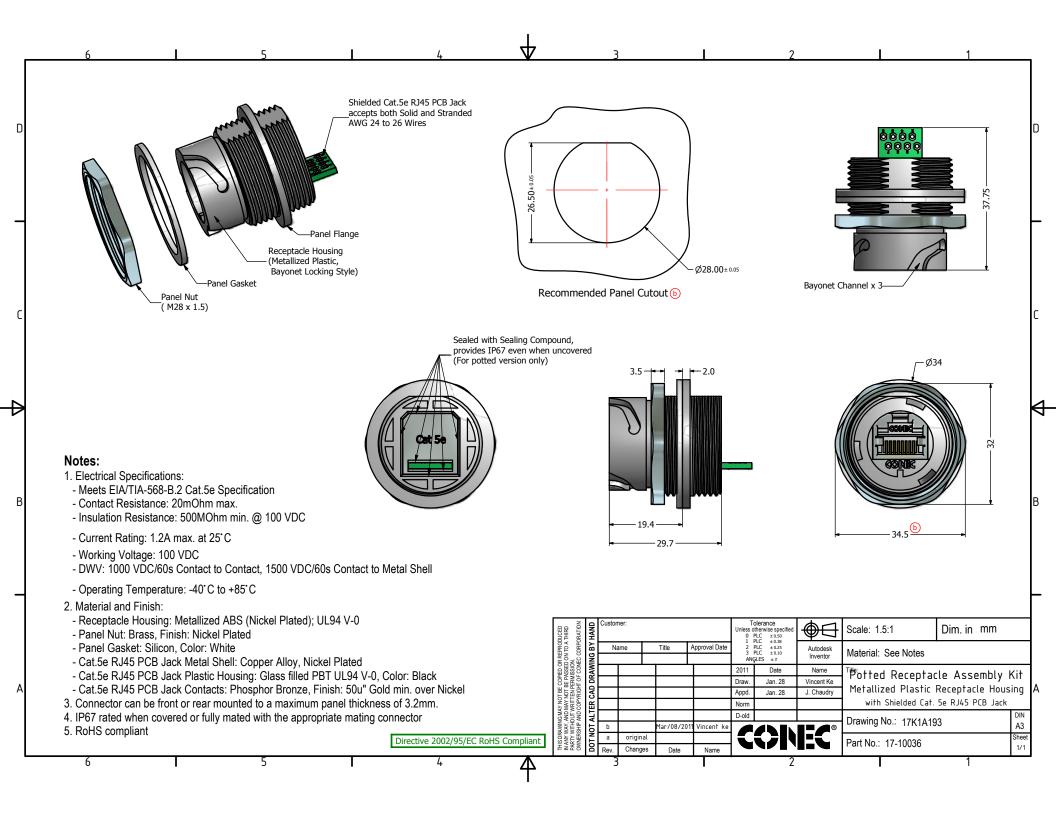

## **X-ON Electronics**

Largest Supplier of Electrical and Electronic Components

Click to view similar products for Modular Connectors / Ethernet Connectors category:

Click to view products by CONEC manufacturer:

Other Similar products are found below:

8949-H88/06BLKA/SN 74441-0010/BKN MP1010RX-1000 MP44RX-1000 PHJ-4P4C-1-V-4 PHP-6P6C-5 GAX-3-66 GAX-8-62 GDCX-PA-66-50 GDCX-PN-64 GDCX-PN-66 GDCX-PN-66-50 GDLX-A-66 GDLX-N-66 GDLX-S-66 GDLX-S-88K GDLX-SMT-S-88 GDTX-S-88-50 GDX-PA-1010 GLX-N-1010M-BLK GLX-S-88M-BLK GMX-N-1010 GMX-S-1010 GMX-S-66 GMX-SMT4-N-88 GPX-2-64 GSGX-N-2-88 GSGX-N-4-88 GSX-NS2-88-3.05 GSX-NS2-88-3.05-50 GSX-NS-88-3.05-50 PT-108A-8C-UL PT-J951-8C PTS-J531-8CS-50UL 1-1775629-2 A-2014-0-4 GWLX-S-88-GR GWLX-S9-88-YG DC-1021-8-WH-6 1300530003 1324640-4 RJ11FTVC2G RJ11F