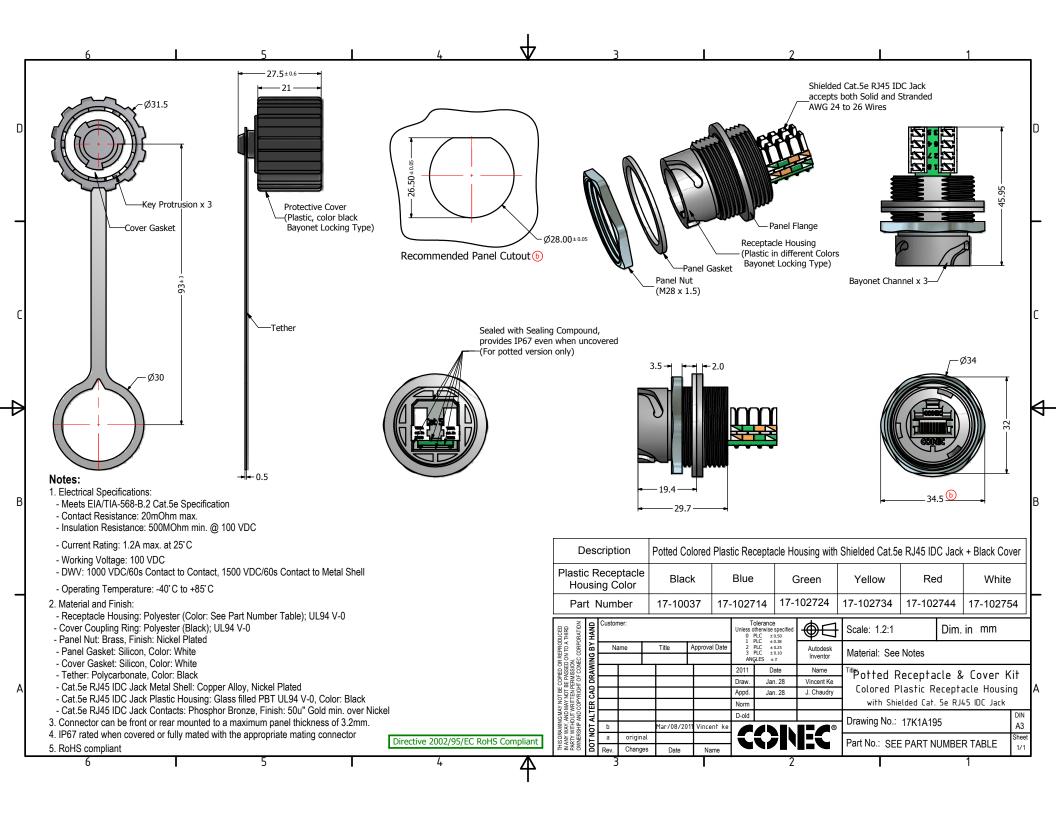

## **X-ON Electronics**

Largest Supplier of Electrical and Electronic Components

Click to view similar products for Modular Connectors / Ethernet Connectors category:

Click to view products by CONEC manufacturer:

Other Similar products are found below:

8949-H88/06BLKA/SN 74441-0010/BKN MP1010RX-1000 MP44RX-1000 PHJ-4P4C-1-V-4 PHP-6P6C-5 GAX-3-66 GAX-8-62 GDCX-PA-66-50 GDCX-PN-64 GDCX-PN-66 GDCX-PN-66-50 GDLX-A-66 GDLX-N-66 GDLX-S-66 GDLX-S-88K GDLX-SMT-S-88 GDTX-S-88-50 GDX-PA-1010 GLX-N-1010M-BLK GLX-S-88M-BLK GMX-N-1010 GMX-S-1010 GMX-S-66 GMX-SMT4-N-88 GPX-2-64 GSGX-N-2-88 GSGX-N-4-88 GSX-NS2-88-3.05 GSX-NS2-88-3.05-50 GSX-NS-88-3.05-50 PT-108A-8C-UL PT-J951-8C PTS-J531-8CS-50UL 1-1775629-2 A-2014-0-4 GWLX-S-88-GR GWLX-S9-88-YG DC-1021-8-WH-6 1300530003 1324640-4 RJ11FTVC2G RJ11F