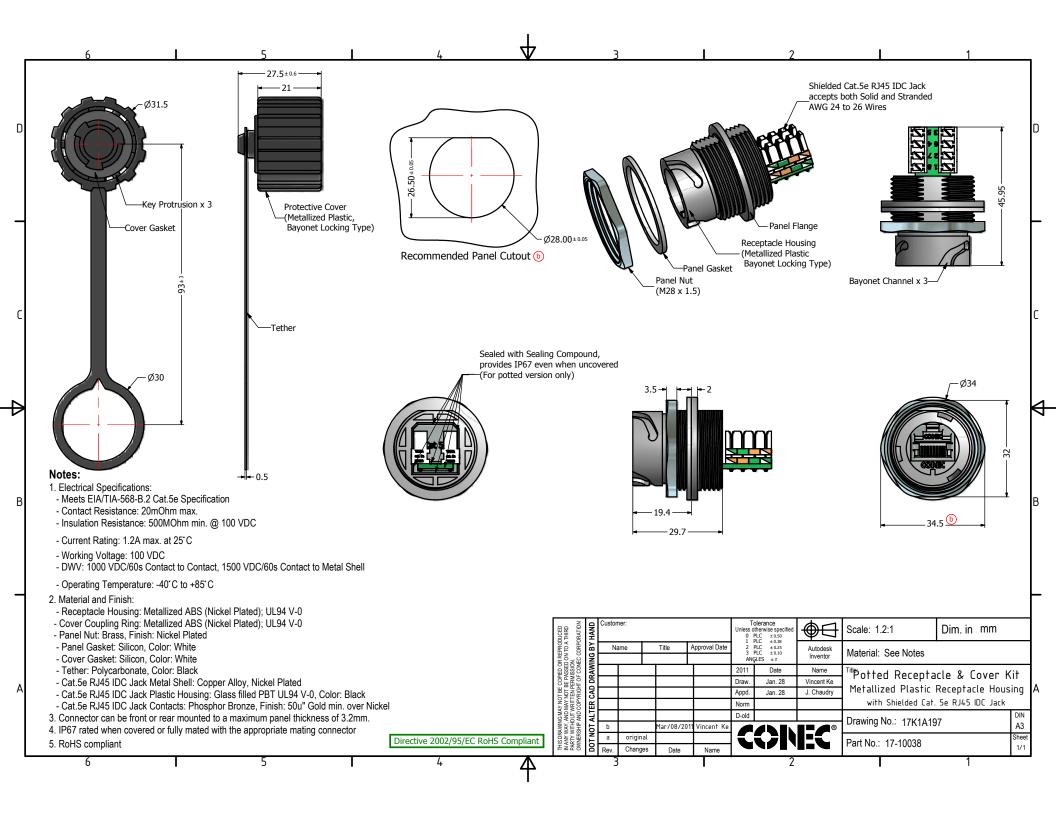

## **X-ON Electronics**

Largest Supplier of Electrical and Electronic Components

Click to view similar products for Modular Connectors / Ethernet Connectors category:

Click to view products by CONEC manufacturer:

Other Similar products are found below:

8949-H88/06BLKA/SN 74441-0010/BKN MP1010RX-1000 MP44RX-1000 PHJ-4P4C-1-V-4 PHP-6P6C-5 GAX-3-66 GAX-8-62 GDCX-PA-66-50 GDCX-PN-64 GDCX-PN-66 GDCX-PN-66-50 GDLX-A-66 GDLX-N-66 GDLX-S-66 GDLX-S-88K GDLX-SMT-S-88 GDTX-S-88-50 GDX-PA-1010 GLX-N-1010M-BLK GLX-S-88M-BLK GMX-N-1010 GMX-S-1010 GMX-S-66 GMX-SMT4-N-88 GPX-2-64 GSGX-N-2-88 GSGX-N-4-88 GSX-NS2-88-3.05 GSX-NS2-88-3.05-50 GSX-NS-88-3.05-50 PT-108A-8C-UL PT-J951-8C PTS-J531-8CS-50UL 1-1775629-2 A-2014-0-4 GWLX-S-88-GR GWLX-S9-88-YG DC-1021-8-WH-6 1300530003 1324640-4 RJ11FTVC2G RJ11F