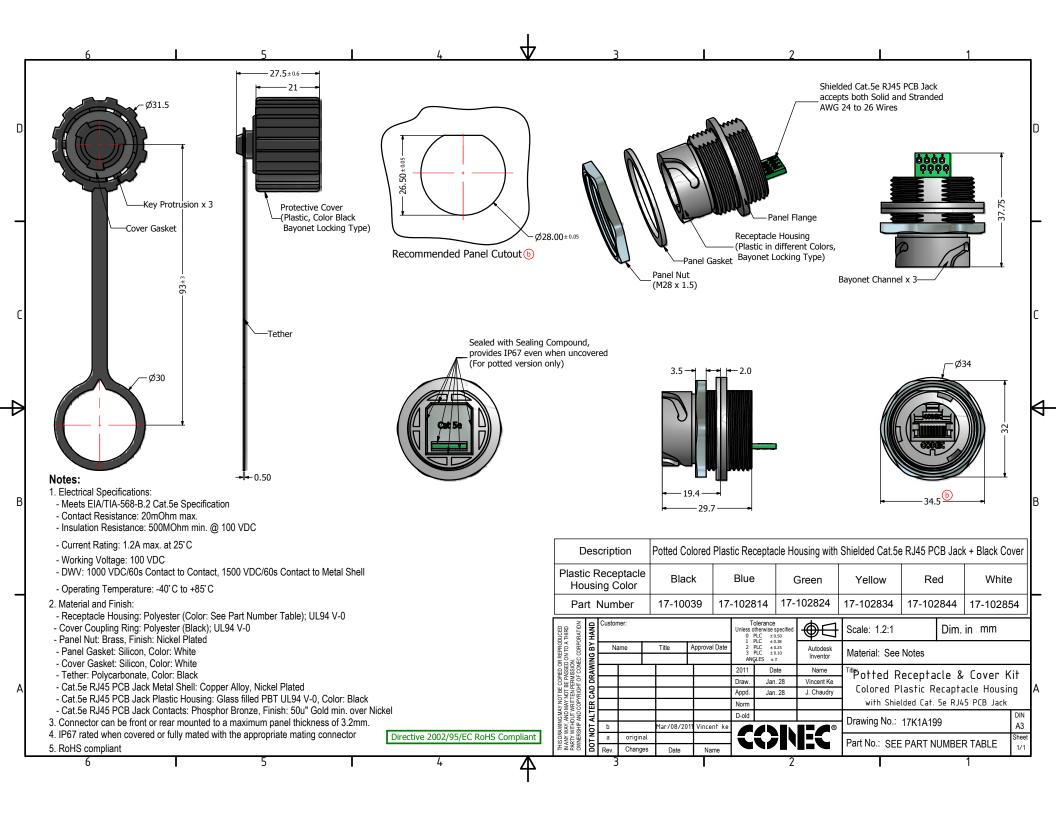

## **X-ON Electronics**

Largest Supplier of Electrical and Electronic Components

Click to view similar products for Modular Connectors / Ethernet Connectors category:

Click to view products by CONEC manufacturer:

Other Similar products are found below:

8949-H88/06BLKA/SN 74441-0010/BKN MP1010RX-1000 MP44RX-1000 PHJ-4P4C-1-V-4 PHP-6P6C-5 GAX-3-66 GAX-8-62 GDCX-PA-66-50 GDCX-PN-64 GDCX-PN-66 GDCX-PN-66-50 GDLX-A-66 GDLX-N-66 GDLX-S-66 GDLX-S-88K GDLX-SMT-S-88 GDTX-S-88-50 GDX-PA-1010 GLX-N-1010M-BLK GLX-S-88M-BLK GMX-N-1010 GMX-S-1010 GMX-S-66 GMX-SMT4-N-88 GPX-2-64 GSGX-N-2-88 GSGX-N-4-88 GSX-NS2-88-3.05 GSX-NS2-88-3.05-50 GSX-NS-88-3.05-50 PT-108A-8C-UL PT-J951-8C PTS-J531-8CS-50UL 1-1775629-2 A-2014-0-4 GWLX-S-88-GR GWLX-S9-88-YG DC-1021-8-WH-6 1300530003 1324640-4 RJ11FTVC2G RJ11F