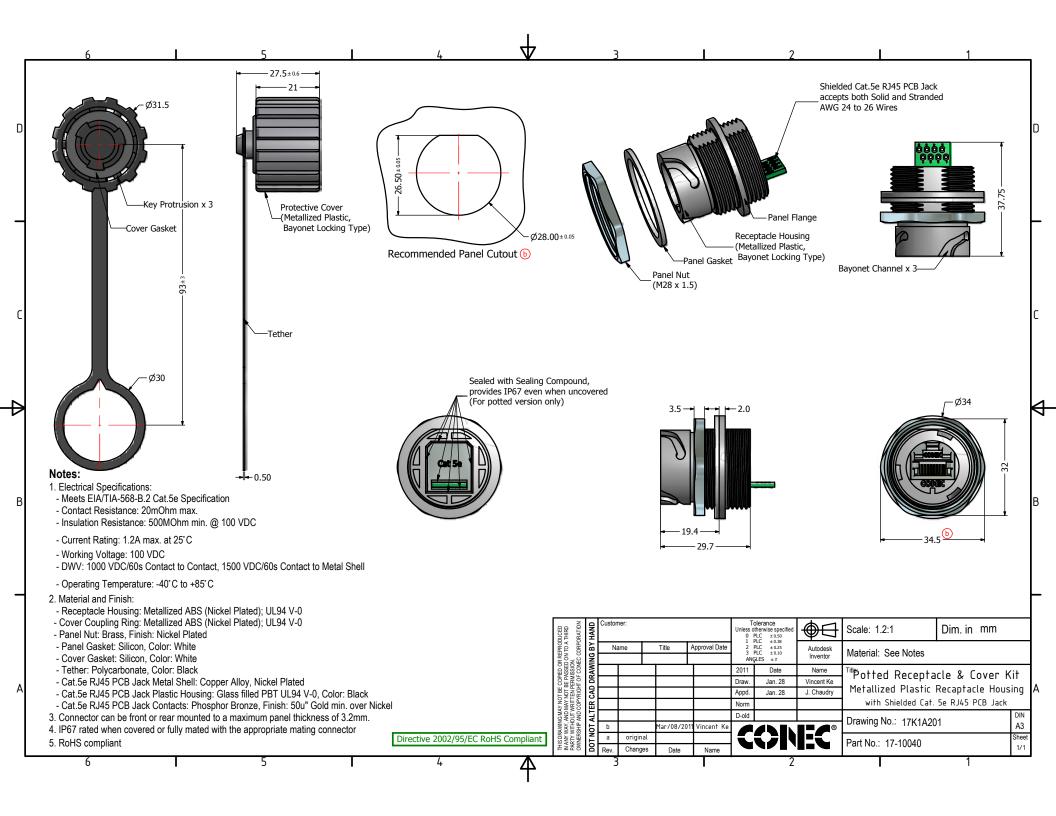

## **X-ON Electronics**

Largest Supplier of Electrical and Electronic Components

Click to view similar products for Modular Connectors / Ethernet Connectors category:

Click to view products by CONEC manufacturer:

Other Similar products are found below:

8949-H88/06BLKA/SN 74441-0010/BKN MP1010RX-1000 MP44RX-1000 PHJ-4P4C-1-V-4 PHP-6P6C-5 GAX-3-66 GAX-8-62 GDCX-PA-66-50 GDCX-PN-64 GDCX-PN-66 GDCX-PN-66-50 GDLX-A-66 GDLX-N-66 GDLX-S-66 GDLX-S-88K GDLX-SMT-S-88 GDTX-S-88-50 GDX-PA-1010 GLX-N-1010M-BLK GLX-S-88M-BLK GMX-N-1010 GMX-S-1010 GMX-S-66 GMX-SMT4-N-88 GPX-2-64 GSGX-N-2-88 GSGX-N-4-88 GSX-NS2-88-3.05 GSX-NS2-88-3.05-50 GSX-NS-88-3.05-50 PT-108A-8C-UL PT-J951-8C PTS-J531-8CS-50UL 1-1775629-2 A-2014-0-4 GWLX-S-88-GR GWLX-S9-88-YG DC-1021-8-WH-6 1300530003 1324640-4 RJ11FTVC2G RJ11F