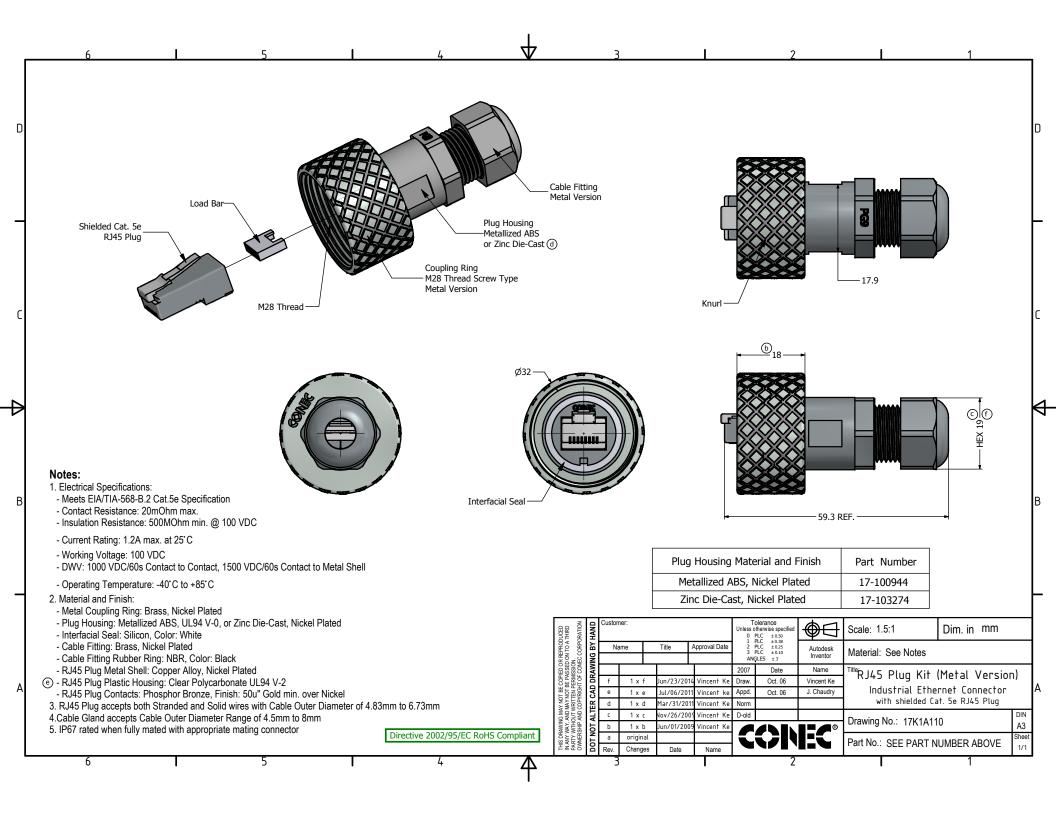

## **X-ON Electronics**

Largest Supplier of Electrical and Electronic Components

Click to view similar products for Modular Connectors / Ethernet Connectors category:

Click to view products by CONEC manufacturer:

Other Similar products are found below:

8949-H88/06BLKA/SN 74441-0010/BKN MP1010RX-1000 MP44RX-1000 PHJ-4P4C-1-V-4 PHP-6P6C-5 GAX-3-66 GAX-8-62 GDCX-PA-66-50 GDCX-PN-64 GDCX-PN-66 GDCX-PN-66-50 GDLX-A-66 GDLX-N-66 GDLX-S-66 GDLX-S-88K GDLX-SMT-S-88 GDTX-S-88-50 GDX-PA-1010 GLX-N-1010M-BLK GLX-S-88M-BLK GMX-N-1010 GMX-S-1010 GMX-S-66 GMX-SMT4-N-88 GPX-2-64 GSGX-N-2-88 GSGX-N-4-88 GSX-NS2-88-3.05 GSX-NS2-88-3.05-50 GSX-NS-88-3.05-50 PT-108A-8C-UL PT-J951-8C PTS-J531-8CS-50UL 1-1775629-2 A-2014-0-4 GWLX-S-88-GR GWLX-S9-88-YG DC-1021-8-WH-6 1300530003 1324640-4 RJ11FTVC2G RJ11F