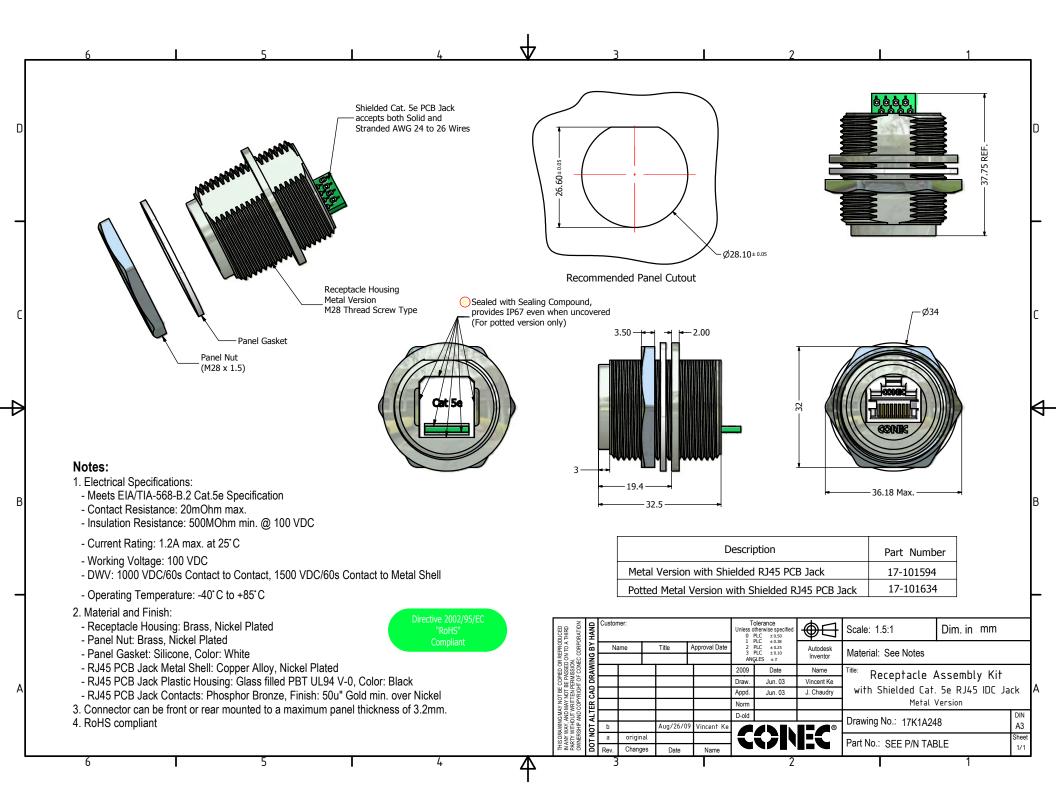

## **X-ON Electronics**

Largest Supplier of Electrical and Electronic Components

Click to view similar products for Modular Connectors / Ethernet Connectors category:

Click to view products by CONEC manufacturer:

Other Similar products are found below :

8949-H88/06BLKA/SN 74441-0010/BKN MP1010RX-1000 MP44RX-1000 PHJ-4P4C-1-V-4 PHP-6P6C-5 GAX-3-66 GAX-8-62 GDCX-PA-66-50 GDCX-PN-64 GDCX-PN-66 GDCX-PN-66-50 GDLX-A-66 GDLX-N-66 GDLX-S-66 GDLX-S-88K GDLX-SMT-S-88 GDTX-S-88-50 GDX-PA-1010 GLX-N-1010M-BLK GLX-S-88M-BLK GMX-N-1010 GMX-S-1010 GMX-S-66 GMX-SMT4-N-88 GPX-2-64 GSGX-N-2-88 GSGX-N-4-88 GSX-NS2-88-3.05 GSX-NS2-88-3.05-50 GSX-NS-88-3.05-50 PT-108A-8C-UL PT-J951-8C PTS-J531-8CS-50UL 1-1775629-2 A-2014-0-4 GWLX-S-88-GR GWLX-S9-88-YG DC-1021-8-WH-6 1300530003 1324640-4 RJ11FTVC2G RJ11