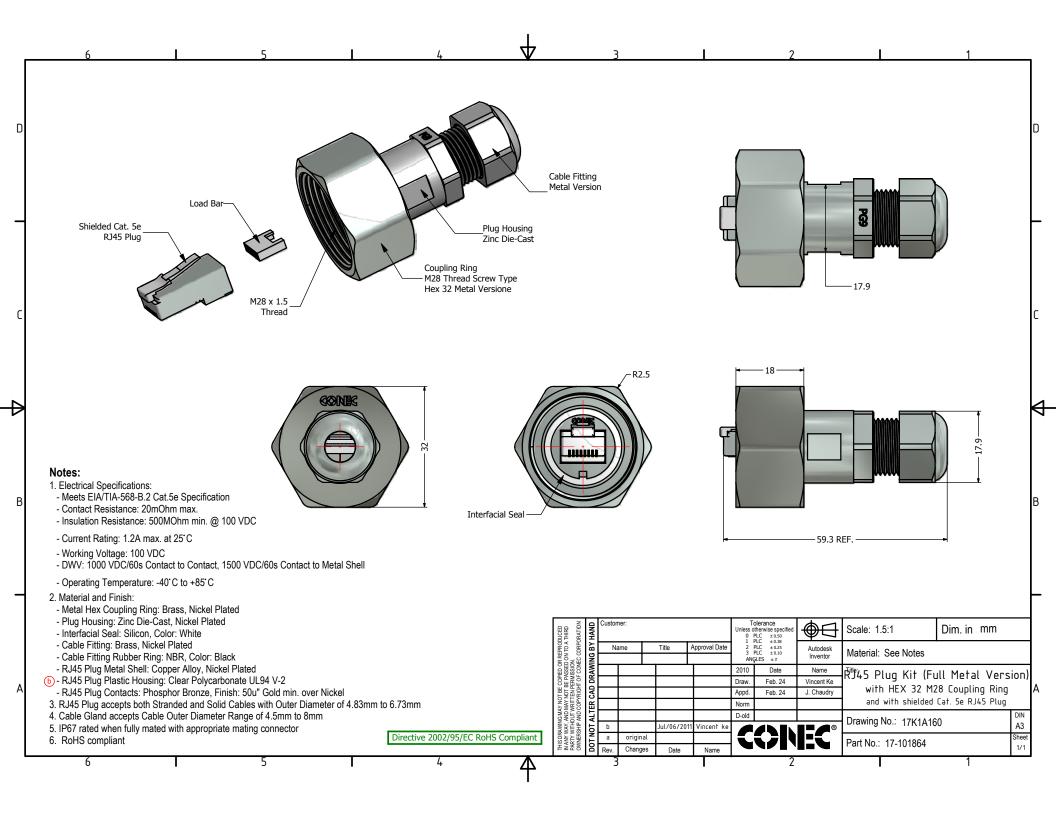

## **X-ON Electronics**

Largest Supplier of Electrical and Electronic Components

Click to view similar products for Modular Connectors / Ethernet Connectors category:

Click to view products by CONEC manufacturer:

Other Similar products are found below :

8949-H88/06BLKA/SN 74441-0010/BKN MP1010RX-1000 MP44RX-1000 PHJ-4P4C-1-V-4 PHP-6P6C-5 GAX-3-66 GAX-8-62 GDCX-PA-66-50 GDCX-PN-64 GDCX-PN-66 GDCX-PN-66-50 GDLX-A-66 GDLX-N-66 GDLX-S-66 GDLX-S-88K GDLX-SMT-S-88 GDTX-S-88-50 GDX-PA-1010 GLX-N-1010M-BLK GLX-S-88M-BLK GMX-N-1010 GMX-S-1010 GMX-S-66 GMX-SMT4-N-88 GPX-2-64 GSGX-N-2-88 GSGX-N-4-88 GSX-NS2-88-3.05 GSX-NS2-88-3.05-50 GSX-NS-88-3.05-50 PT-108A-8C-UL PT-J951-8C PTS-J531-8CS-50UL 1-1775629-2 A-2014-0-4 GWLX-S-88-GR GWLX-S9-88-YG DC-1021-8-WH-6 1300530003 1324640-4 RJ11FTVC2G RJ11