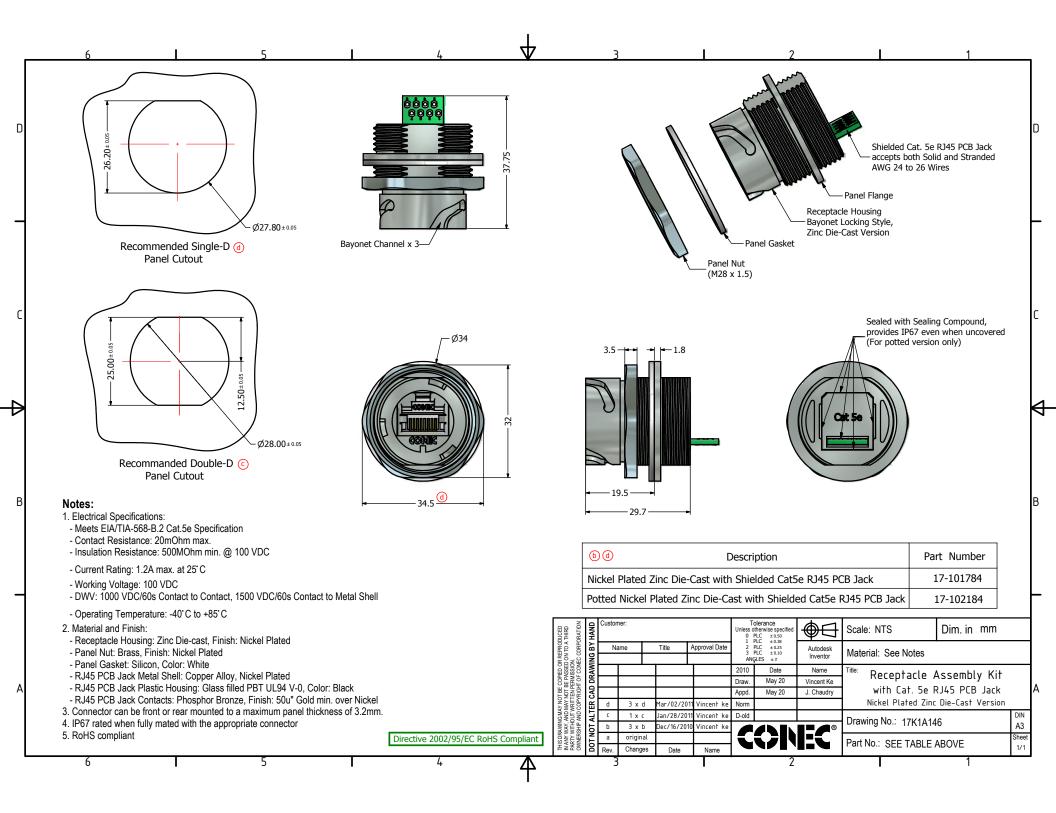

## **X-ON Electronics**

Largest Supplier of Electrical and Electronic Components

Click to view similar products for Modular Connectors / Ethernet Connectors category:

Click to view products by CONEC manufacturer:

Other Similar products are found below:

8949-H88/06BLKA/SN 74441-0010/BKN MP1010RX-1000 MP44RX-1000 PHJ-4P4C-1-V-4 PHP-6P6C-5 GAX-3-66 GAX-8-62 GDCX-PA-66-50 GDCX-PN-64 GDCX-PN-66 GDCX-PN-66-50 GDLX-A-66 GDLX-N-66 GDLX-S-66 GDLX-S-88K GDLX-SMT-S-88 GDTX-S-88-50 GDX-PA-1010 GLX-N-1010M-BLK GLX-S-88M-BLK GMX-N-1010 GMX-S-1010 GMX-S-66 GMX-SMT4-N-88 GPX-2-64 GSGX-N-2-88 GSGX-N-4-88 GSX-NS2-88-3.05 GSX-NS2-88-3.05-50 GSX-NS-88-3.05-50 PT-108A-8C-UL PT-J951-8C PTS-J531-8CS-50UL 1-1775629-2 A-2014-0-4 GWLX-S-88-GR GWLX-S9-88-YG DC-1021-8-WH-6 1300530003 1324640-4 RJ11FTVC2G RJ11F