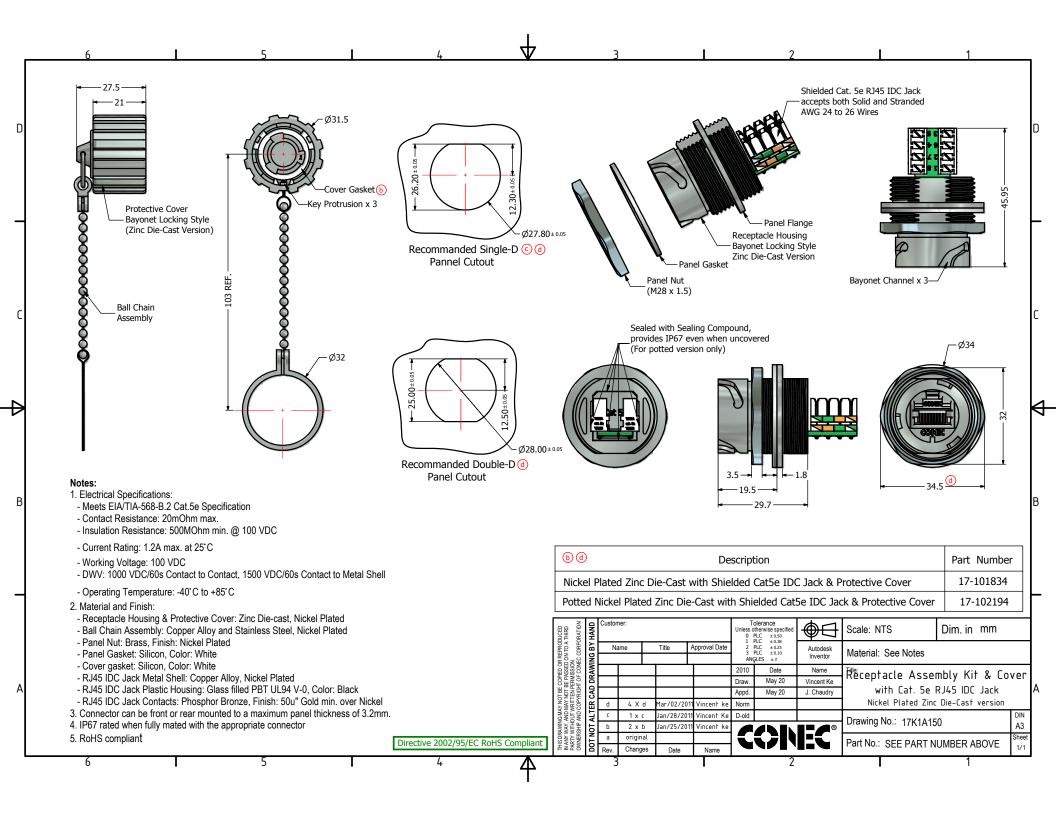

## **X-ON Electronics**

Largest Supplier of Electrical and Electronic Components

Click to view similar products for Modular Connectors / Ethernet Connectors category:

Click to view products by CONEC manufacturer:

Other Similar products are found below:

8949-H88/06BLKA/SN 74441-0010/BKN MP1010RX-1000 MP44RX-1000 PHJ-4P4C-1-V-4 PHP-6P6C-5 GAX-3-66 GAX-8-62 GDCX-PA-66-50 GDCX-PN-64 GDCX-PN-66 GDCX-PN-66-50 GDLX-A-66 GDLX-N-66 GDLX-S-66 GDLX-S-88K GDLX-SMT-S-88 GDTX-S-88-50 GDX-PA-1010 GLX-N-1010M-BLK GLX-S-88M-BLK GMX-N-1010 GMX-S-1010 GMX-S-66 GMX-SMT4-N-88 GPX-2-64 GSGX-N-2-88 GSGX-N-4-88 GSX-NS2-88-3.05 GSX-NS2-88-3.05-50 GSX-NS-88-3.05-50 PT-108A-8C-UL PT-J951-8C PTS-J531-8CS-50UL 1-1775629-2 A-2014-0-4 GWLX-S-88-GR GWLX-S9-88-YG DC-1021-8-WH-6 1300530003 1324640-4 RJ11FTVC2G RJ11F