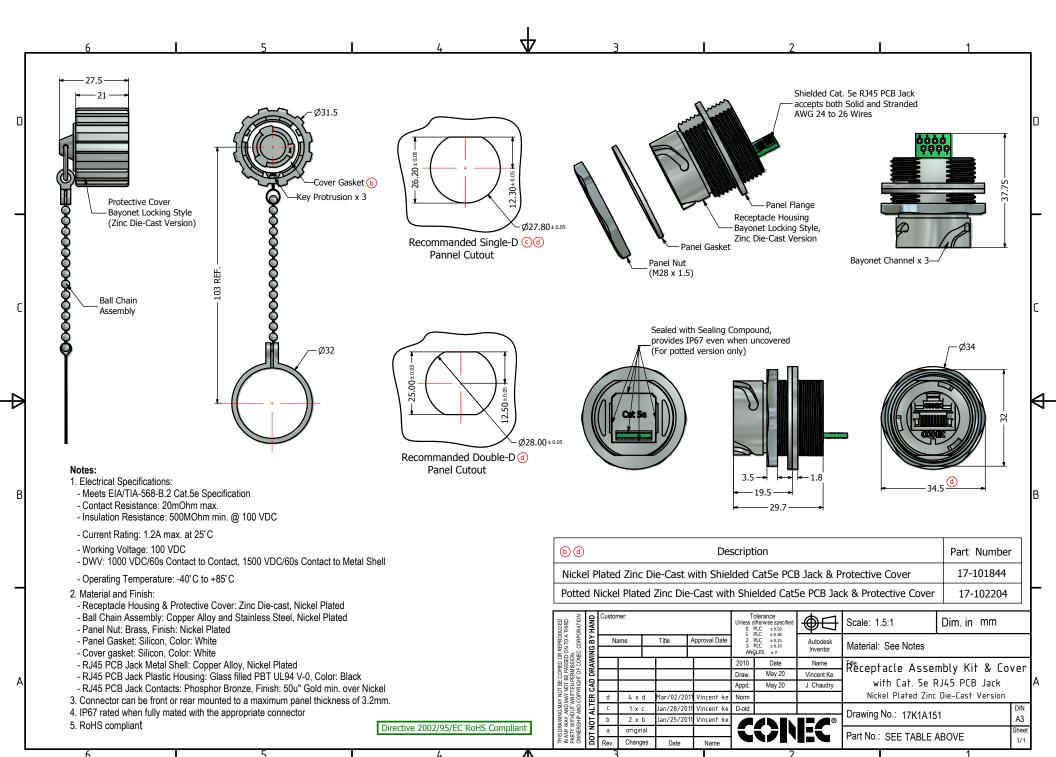

## **X-ON Electronics**

Largest Supplier of Electrical and Electronic Components

Click to view similar products for Modular Connectors / Ethernet Connectors category:

Click to view products by CONEC manufacturer:

Other Similar products are found below:

8949-H88/06BLKA/SN 74441-0010/BKN MP1010RX-1000 MP44RX-1000 PHJ-4P4C-1-V-4 PHP-6P6C-5 GAX-3-66 GAX-8-62 GDCX-PA-66-50 GDCX-PN-64 GDCX-PN-66 GDCX-PN-66-50 GDLX-A-66 GDLX-N-66 GDLX-S-66 GDLX-S-88K GDLX-SMT-S-88 GDTX-S-88-50 GDX-PA-1010 GLX-N-1010M-BLK GLX-S-88M-BLK GMX-N-1010 GMX-S-1010 GMX-S-66 GMX-SMT4-N-88 GPX-2-64 GSGX-N-2-88 GSGX-N-4-88 GSX-NS2-88-3.05 GSX-NS2-88-3.05-50 GSX-NS-88-3.05-50 PT-108A-8C-UL PT-J951-8C PTS-J531-8CS-50UL 1-1775629-2 A-2014-0-4 GWLX-S-88-GR GWLX-S9-88-YG DC-1021-8-WH-6 1300530003 1324640-4 RJ11FTVC2G RJ11F