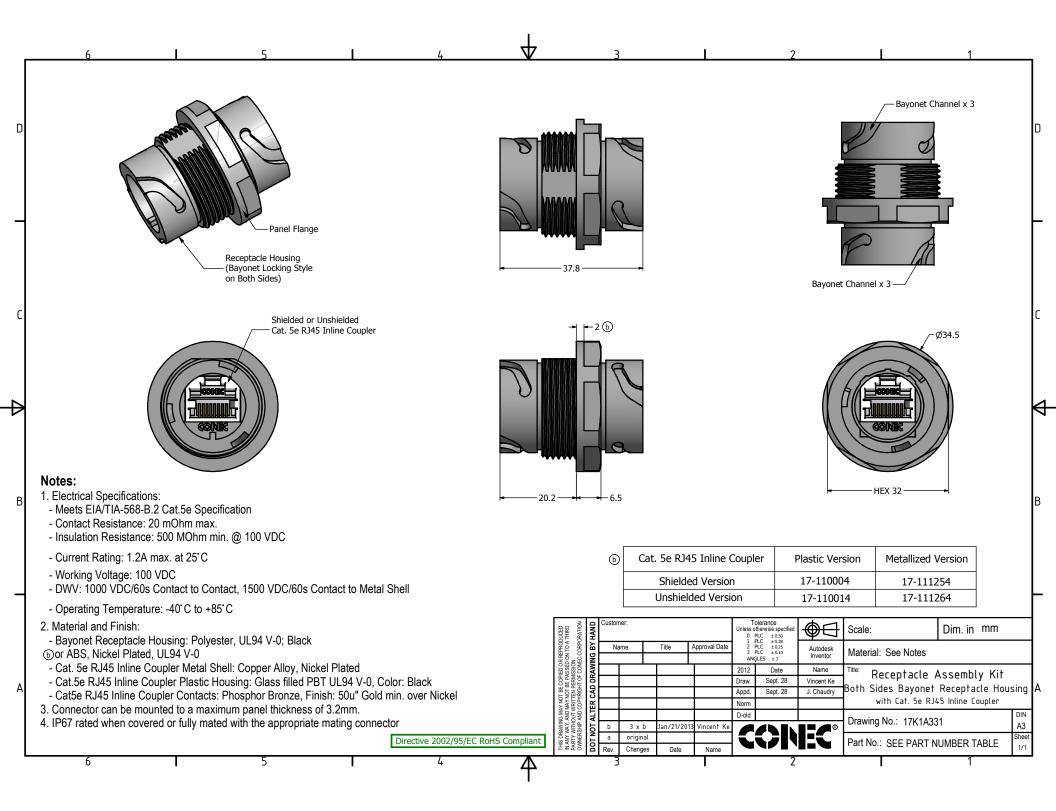

## **X-ON Electronics**

Largest Supplier of Electrical and Electronic Components

Click to view similar products for Modular Connectors / Ethernet Connectors category:

Click to view products by CONEC manufacturer:

Other Similar products are found below :

8949-H88/06BLKA/SN 74441-0010/BKN MP1010RX-1000 MP44RX-1000 PHJ-4P4C-1-V-4 PHP-6P6C-5 GAX-3-66 GAX-8-62 GDCX-PA-66-50 GDCX-PN-64 GDCX-PN-66 GDCX-PN-66-50 GDLX-A-66 GDLX-N-66 GDLX-S-66 GDLX-S-88K GDLX-SMT-S-88 GDTX-S-88-50 GDX-PA-1010 GLX-N-1010M-BLK GLX-S-88M-BLK GMX-N-1010 GMX-S-1010 GMX-S-66 GMX-SMT4-N-88 GPX-2-64 GSGX-N-2-88 GSGX-N-4-88 GSX-NS2-88-3.05 GSX-NS2-88-3.05-50 GSX-NS-88-3.05-50 PT-108A-8C-UL PT-J951-8C PTS-J531-8CS-50UL 1-1775629-2 A-2014-0-4 GWLX-S-88-GR GWLX-S9-88-YG DC-1021-8-WH-6 1300530003 1324640-4 RJ11FTVC2G RJ11