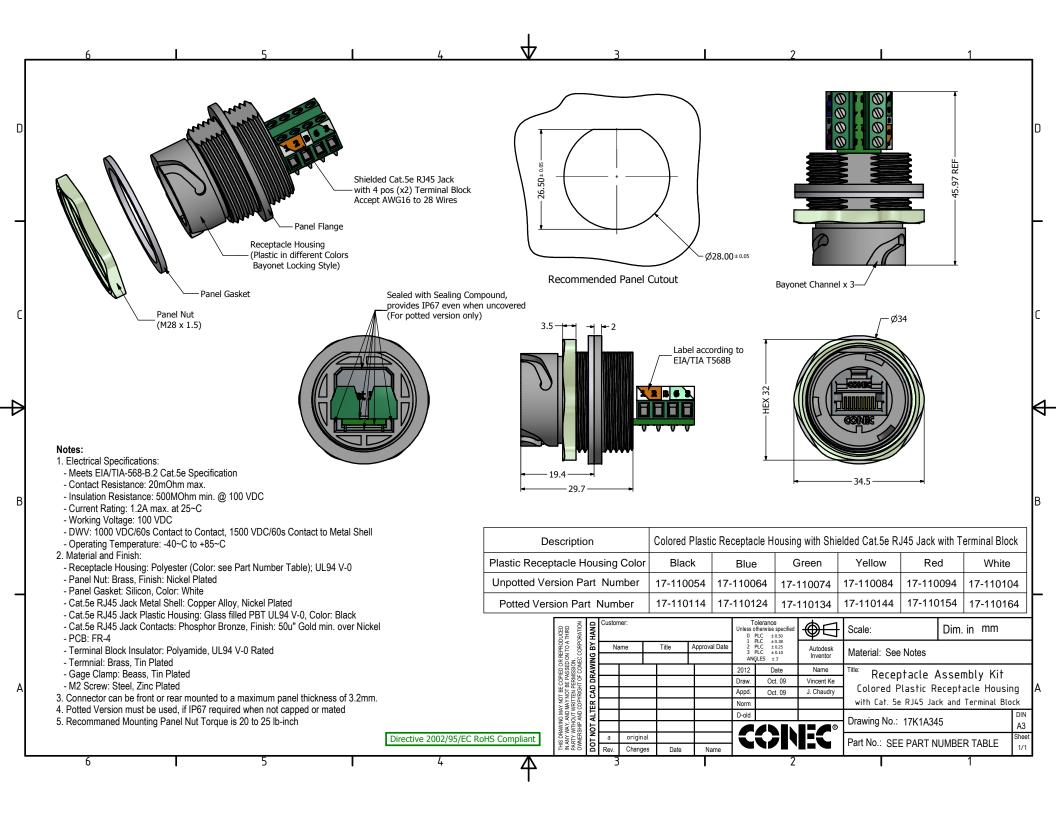

## **X-ON Electronics**

Largest Supplier of Electrical and Electronic Components

Click to view similar products for Modular Connectors / Ethernet Connectors category:

Click to view products by CONEC manufacturer:

Other Similar products are found below:

8949-H88/06BLKA/SN 74441-0010/BKN MP1010RX-1000 MP44RX-1000 PHJ-4P4C-1-V-4 PHP-6P6C-5 GAX-3-66 GAX-8-62 GDCX-PA-66-50 GDCX-PN-64 GDCX-PN-66 GDCX-PN-66-50 GDLX-A-66 GDLX-N-66 GDLX-S-66 GDLX-S-88K GDLX-SMT-S-88 GDTX-S-88-50 GDX-PA-1010 GLX-N-1010M-BLK GLX-S-88M-BLK GMX-N-1010 GMX-S-1010 GMX-S-66 GMX-SMT4-N-88 GPX-2-64 GSGX-N-2-88 GSGX-N-4-88 GSX-NS2-88-3.05 GSX-NS2-88-3.05-50 GSX-NS-88-3.05-50 PT-108A-8C-UL PT-J951-8C PTS-J531-8CS-50UL 1-1775629-2 A-2014-0-4 GWLX-S-88-GR GWLX-S9-88-YG DC-1021-8-WH-6 1300530003 1324640-4 RJ11FTVC2G RJ11F