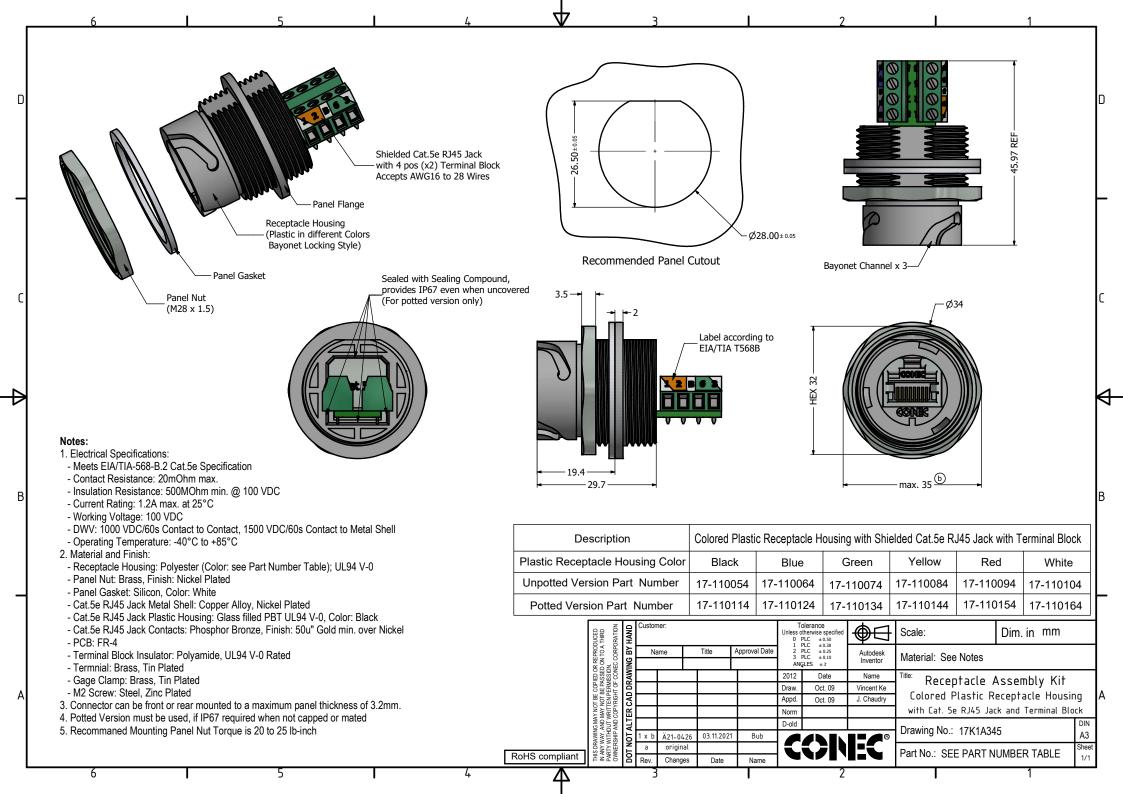

## **X-ON Electronics**

Largest Supplier of Electrical and Electronic Components

Click to view similar products for Modular Connectors / Ethernet Connectors category:

Click to view products by CONEC manufacturer:

Other Similar products are found below:

8949-H88/06BLKA/SN 74441-0010/BKN MP1010RX-1000 MP44RX-1000 PHJ-4P4C-1-V-4 PHP-6P6C-5 GAX-3-66 GAX-8-62 GDCX-PA-66-50 GDCX-PN-64 GDCX-PN-66 GDCX-PN-66-50 GDLX-A-66 GDLX-N-66 GDLX-S-66 GDLX-S-88K GDLX-SMT-S-88 GDTX-S-88-50 GDX-PA-1010 GLX-N-1010M-BLK GLX-S-88M-BLK GMX-N-1010 GMX-S-1010 GMX-S-66 GMX-SMT4-N-88 GPX-2-64 GSGX-N-2-88 GSGX-N-4-88 GSX-NS2-88-3.05 GSX-NS2-88-3.05-50 GSX-NS-88-3.05-50 PT-108A-8C-UL PT-J951-8C PTS-J531-8CS-50UL 1-1775629-2 A-2014-0-4 GWLX-S-88-GR GWLX-S9-88-YG DC-1021-8-WH-6 1300530003 1324640-4 RJ11FTVC2G RJ11F