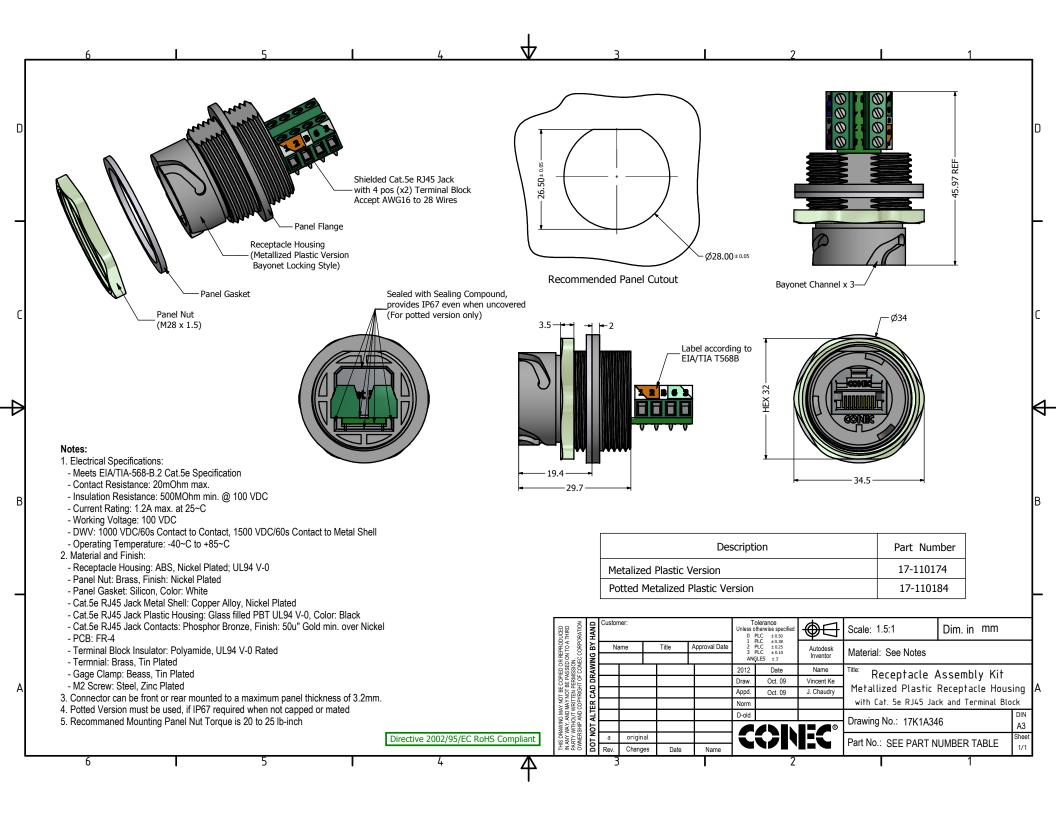

## **X-ON Electronics**

Largest Supplier of Electrical and Electronic Components

Click to view similar products for Modular Connectors / Ethernet Connectors category:

Click to view products by CONEC manufacturer:

Other Similar products are found below:

8949-H88/06BLKA/SN 74441-0010/BKN MP1010RX-1000 MP44RX-1000 PHJ-4P4C-1-V-4 PHP-6P6C-5 GAX-3-66 GAX-8-62 GDCX-PA-66-50 GDCX-PN-64 GDCX-PN-66 GDCX-PN-66-50 GDLX-A-66 GDLX-N-66 GDLX-S-66 GDLX-S-88K GDLX-SMT-S-88 GDTX-S-88-50 GDX-PA-1010 GLX-N-1010M-BLK GLX-S-88M-BLK GMX-N-1010 GMX-S-1010 GMX-S-66 GMX-SMT4-N-88 GPX-2-64 GSGX-N-2-88 GSGX-N-4-88 GSX-NS2-88-3.05 GSX-NS2-88-3.05-50 GSX-NS-88-3.05-50 PT-108A-8C-UL PT-J951-8C PTS-J531-8CS-50UL 1-1775629-2 A-2014-0-4 GWLX-S-88-GR GWLX-S9-88-YG DC-1021-8-WH-6 1300530003 1324640-4 RJ11FTVC2G RJ11F