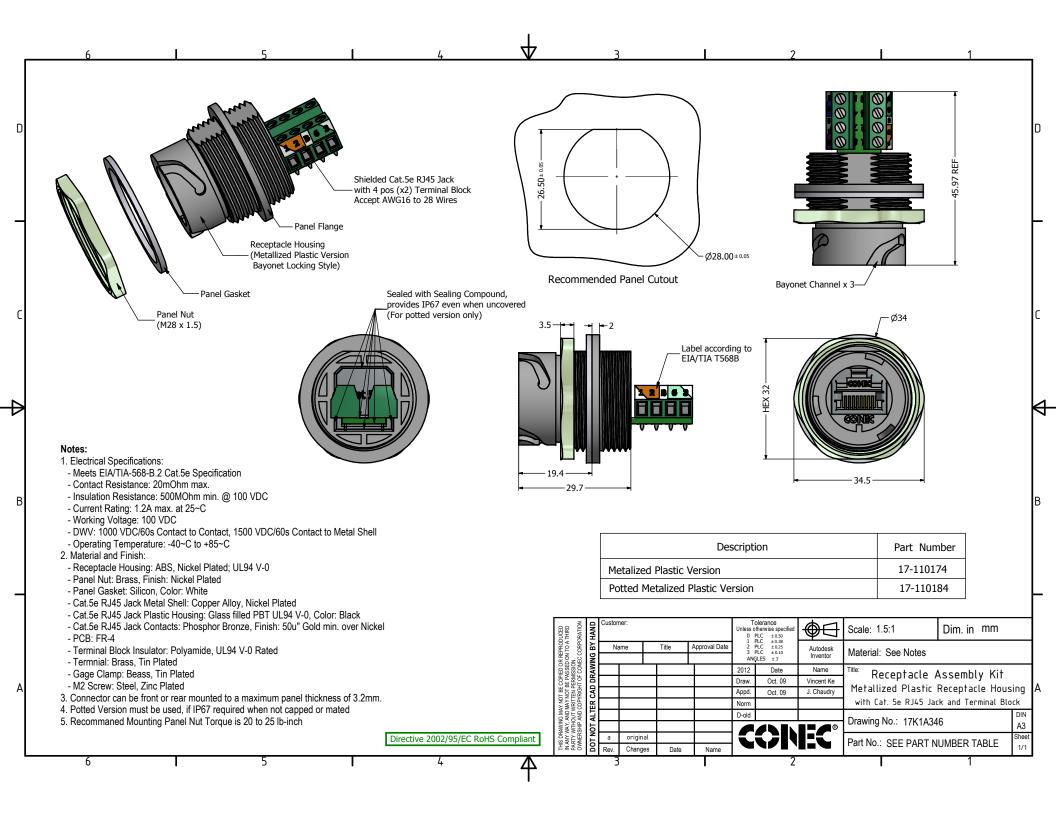

## **X-ON Electronics**

Largest Supplier of Electrical and Electronic Components

Click to view similar products for Modular Connectors / Ethernet Connectors category:

Click to view products by CONEC manufacturer:

Other Similar products are found below :

8949-H88/06BLKA/SN 74441-0010/BKN MP1010RX-1000 MP44RX-1000 PHJ-4P4C-1-V-4 PHP-6P6C-5 GAX-3-66 GAX-8-62 GDCX-PA-66-50 GDCX-PN-64 GDCX-PN-66 GDCX-PN-66-50 GDLX-A-66 GDLX-N-66 GDLX-S-66 GDLX-S-88K GDLX-SMT-S-88 GDTX-S-88-50 GDX-PA-1010 GLX-N-1010M-BLK GLX-S-88M-BLK GMX-N-1010 GMX-S-1010 GMX-S-66 GMX-SMT4-N-88 GPX-2-64 GSGX-N-2-88 GSGX-N-4-88 GSX-NS2-88-3.05 GSX-NS2-88-3.05-50 GSX-NS-88-3.05-50 PT-108A-8C-UL PT-J951-8C PTS-J531-8CS-50UL 1-1775629-2 A-2014-0-4 GWLX-S-88-GR GWLX-S9-88-YG DC-1021-8-WH-6 1300530003 1324640-4 RJ11FTVC2G RJ11