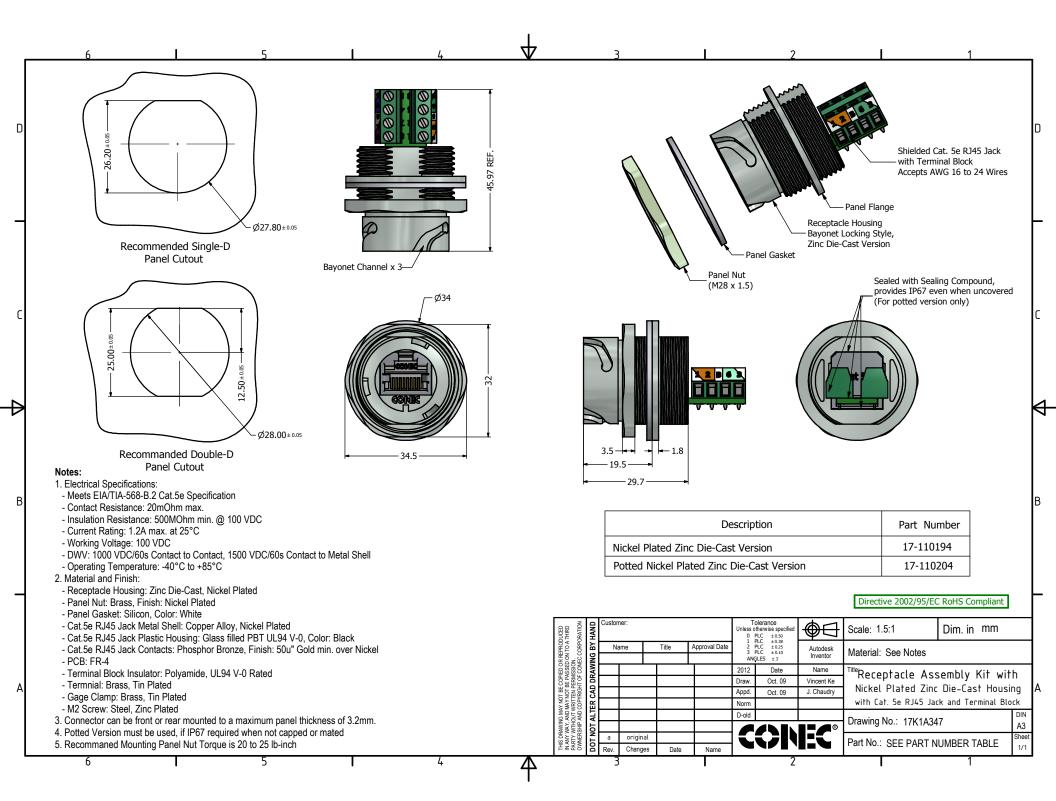

## **X-ON Electronics**

Largest Supplier of Electrical and Electronic Components

Click to view similar products for Modular Connectors / Ethernet Connectors category:

Click to view products by CONEC manufacturer:

Other Similar products are found below:

8949-H88/06BLKA/SN 74441-0010/BKN MP1010RX-1000 MP44RX-1000 PHJ-4P4C-1-V-4 PHP-6P6C-5 GAX-3-66 GAX-8-62 GDCX-PA-66-50 GDCX-PN-64 GDCX-PN-66 GDCX-PN-66-50 GDLX-A-66 GDLX-N-66 GDLX-S-66 GDLX-S-88K GDLX-SMT-S-88 GDTX-S-88-50 GDX-PA-1010 GLX-N-1010M-BLK GLX-S-88M-BLK GMX-N-1010 GMX-S-1010 GMX-S-66 GMX-SMT4-N-88 GPX-2-64 GSGX-N-2-88 GSGX-N-4-88 GSX-NS2-88-3.05 GSX-NS2-88-3.05-50 GSX-NS-88-3.05-50 PT-108A-8C-UL PT-J951-8C PTS-J531-8CS-50UL 1-1775629-2 A-2014-0-4 GWLX-S-88-GR GWLX-S9-88-YG DC-1021-8-WH-6 1300530003 1324640-4 RJ11FTVC2G RJ11F