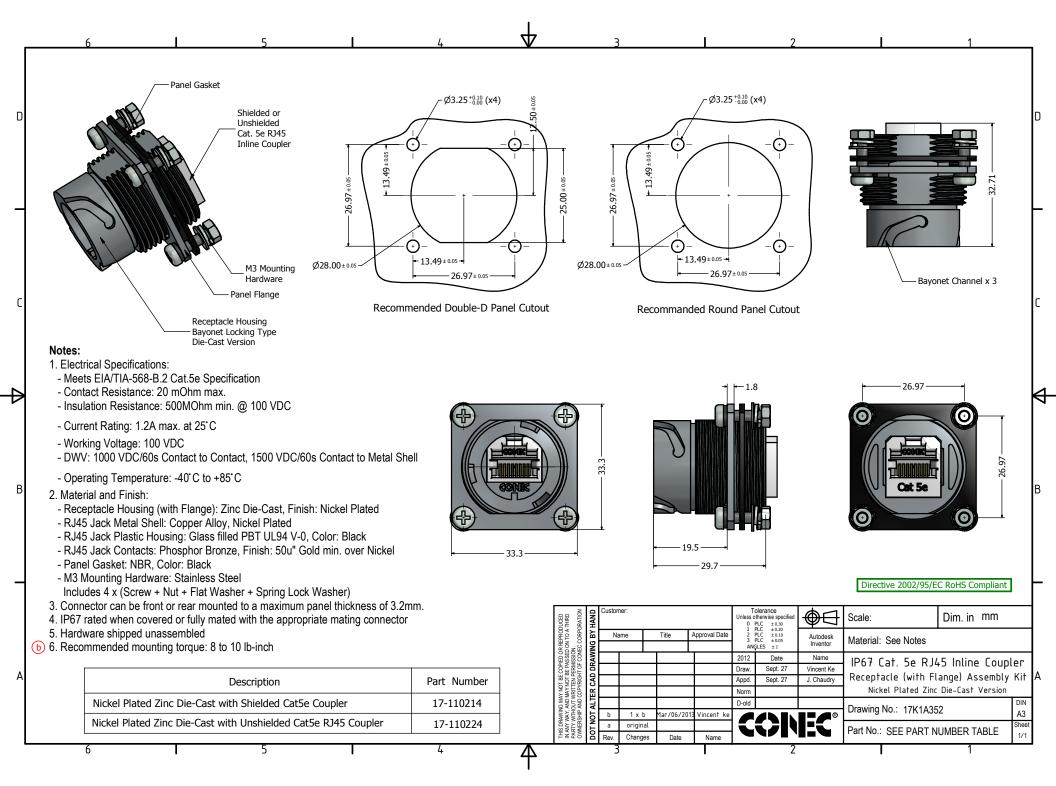

## **X-ON Electronics**

Largest Supplier of Electrical and Electronic Components

Click to view similar products for Modular Connectors / Ethernet Connectors category:

Click to view products by CONEC manufacturer:

Other Similar products are found below:

8949-H88/06BLKA/SN 74441-0010/BKN MP1010RX-1000 MP44RX-1000 PHJ-4P4C-1-V-4 PHP-6P6C-5 GAX-3-66 GAX-8-62 GDCX-PA-66-50 GDCX-PN-64 GDCX-PN-66 GDCX-PN-66-50 GDLX-A-66 GDLX-N-66 GDLX-S-66 GDLX-S-88K GDLX-SMT-S-88 GDTX-S-88-50 GDX-PA-1010 GLX-N-1010M-BLK GLX-S-88M-BLK GMX-N-1010 GMX-S-1010 GMX-S-66 GMX-SMT4-N-88 GPX-2-64 GSGX-N-2-88 GSGX-N-4-88 GSX-NS2-88-3.05 GSX-NS2-88-3.05-50 GSX-NS-88-3.05-50 PT-108A-8C-UL PT-J951-8C PTS-J531-8CS-50UL 1-1775629-2 A-2014-0-4 GWLX-S-88-GR GWLX-S9-88-YG DC-1021-8-WH-6 1300530003 1324640-4 RJ11FTVC2G RJ11F