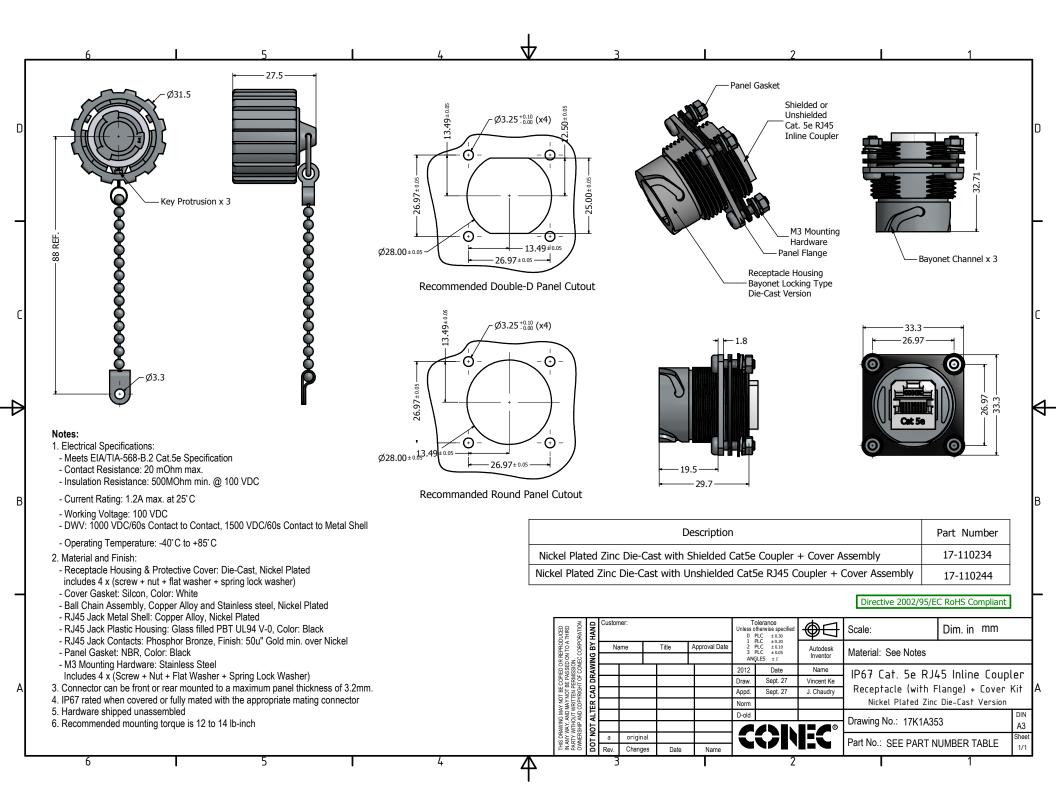

## **X-ON Electronics**

Largest Supplier of Electrical and Electronic Components

Click to view similar products for Modular Connectors / Ethernet Connectors category:

Click to view products by CONEC manufacturer:

Other Similar products are found below:

8949-H88/06BLKA/SN 74441-0010/BKN MP1010RX-1000 MP44RX-1000 PHJ-4P4C-1-V-4 PHP-6P6C-5 GAX-3-66 GAX-8-62 GDCX-PA-66-50 GDCX-PN-64 GDCX-PN-66 GDCX-PN-66-50 GDLX-A-66 GDLX-N-66 GDLX-S-66 GDLX-S-88K GDLX-SMT-S-88 GDTX-S-88-50 GDX-PA-1010 GLX-N-1010M-BLK GLX-S-88M-BLK GMX-N-1010 GMX-S-1010 GMX-S-66 GMX-SMT4-N-88 GPX-2-64 GSGX-N-2-88 GSGX-N-4-88 GSX-NS2-88-3.05 GSX-NS2-88-3.05-50 GSX-NS-88-3.05-50 PT-108A-8C-UL PT-J951-8C PTS-J531-8CS-50UL 1-1775629-2 A-2014-0-4 GWLX-S-88-GR GWLX-S9-88-YG DC-1021-8-WH-6 1300530003 1324640-4 RJ11FTVC2G RJ11F