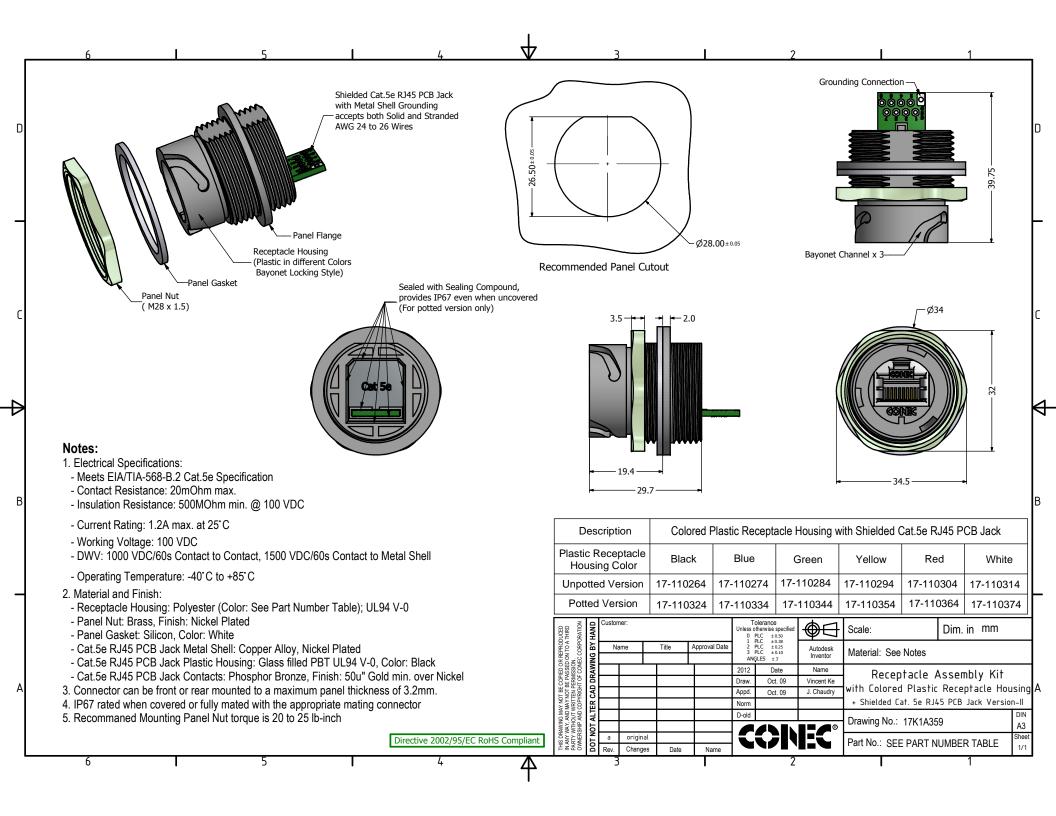

## **X-ON Electronics**

Largest Supplier of Electrical and Electronic Components

Click to view similar products for Modular Connectors / Ethernet Connectors category:

Click to view products by CONEC manufacturer:

Other Similar products are found below :

8949-H88/06BLKA/SN 74441-0010/BKN MP1010RX-1000 MP44RX-1000 PHJ-4P4C-1-V-4 PHP-6P6C-5 GAX-3-66 GAX-8-62 GDCX-PA-66-50 GDCX-PN-64 GDCX-PN-66 GDCX-PN-66-50 GDLX-A-66 GDLX-N-66 GDLX-S-66 GDLX-S-88K GDLX-SMT-S-88 GDTX-S-88-50 GDX-PA-1010 GLX-N-1010M-BLK GLX-S-88M-BLK GMX-N-1010 GMX-S-1010 GMX-S-66 GMX-SMT4-N-88 GPX-2-64 GSGX-N-2-88 GSGX-N-4-88 GSX-NS2-88-3.05 GSX-NS2-88-3.05-50 GSX-NS-88-3.05-50 PT-108A-8C-UL PT-J951-8C PTS-J531-8CS-50UL 1-1775629-2 A-2014-0-4 GWLX-S-88-GR GWLX-S9-88-YG DC-1021-8-WH-6 1300530003 1324640-4 RJ11FTVC2G RJ11