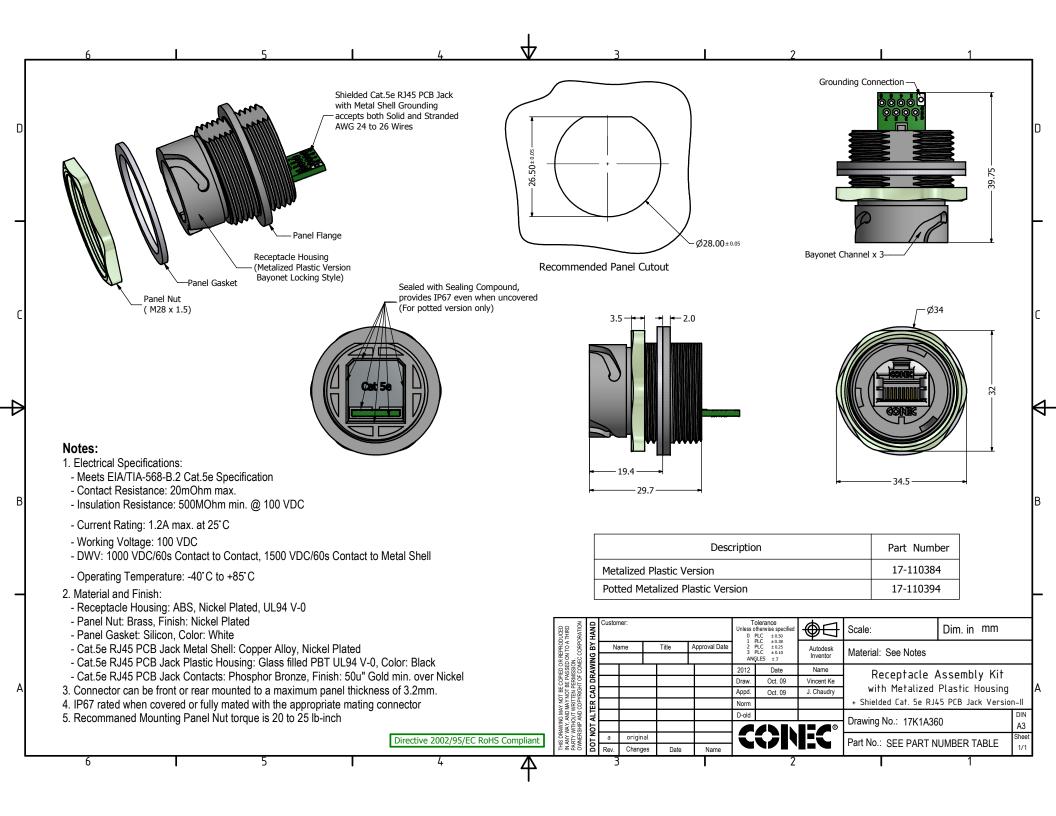

## **X-ON Electronics**

Largest Supplier of Electrical and Electronic Components

Click to view similar products for Modular Connectors / Ethernet Connectors category:

Click to view products by CONEC manufacturer:

Other Similar products are found below:

8949-H88/06BLKA/SN 74441-0010/BKN MP1010RX-1000 MP44RX-1000 PHJ-4P4C-1-V-4 PHP-6P6C-5 GAX-3-66 GAX-8-62 GDCX-PA-66-50 GDCX-PN-64 GDCX-PN-66 GDCX-PN-66-50 GDLX-A-66 GDLX-N-66 GDLX-S-66 GDLX-S-88K GDLX-SMT-S-88 GDTX-S-88-50 GDX-PA-1010 GLX-N-1010M-BLK GLX-S-88M-BLK GMX-N-1010 GMX-S-1010 GMX-S-66 GMX-SMT4-N-88 GPX-2-64 GSGX-N-2-88 GSGX-N-4-88 GSX-NS2-88-3.05 GSX-NS2-88-3.05-50 GSX-NS-88-3.05-50 PT-108A-8C-UL PT-J951-8C PTS-J531-8CS-50UL 1-1775629-2 A-2014-0-4 GWLX-S-88-GR GWLX-S9-88-YG DC-1021-8-WH-6 1300530003 1324640-4 RJ11FTVC2G RJ11F