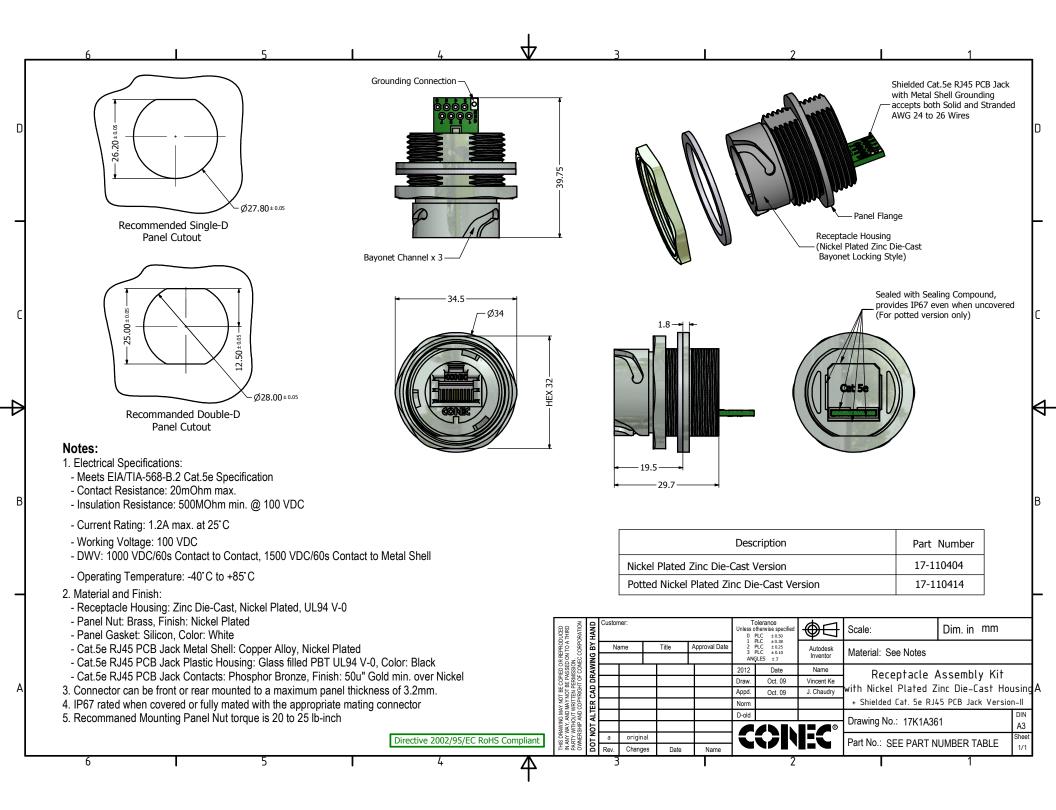

## **X-ON Electronics**

Largest Supplier of Electrical and Electronic Components

Click to view similar products for Modular Connectors / Ethernet Connectors category:

Click to view products by CONEC manufacturer:

Other Similar products are found below:

8949-H88/06BLKA/SN 74441-0010/BKN MP1010RX-1000 MP44RX-1000 PHJ-4P4C-1-V-4 PHP-6P6C-5 GAX-3-66 GAX-8-62 GDCX-PA-66-50 GDCX-PN-64 GDCX-PN-66 GDCX-PN-66-50 GDLX-A-66 GDLX-N-66 GDLX-S-66 GDLX-S-88K GDLX-SMT-S-88 GDTX-S-88-50 GDX-PA-1010 GLX-N-1010M-BLK GLX-S-88M-BLK GMX-N-1010 GMX-S-1010 GMX-S-66 GMX-SMT4-N-88 GPX-2-64 GSGX-N-2-88 GSGX-N-4-88 GSX-NS2-88-3.05 GSX-NS2-88-3.05-50 GSX-NS-88-3.05-50 PT-108A-8C-UL PT-J951-8C PTS-J531-8CS-50UL 1-1775629-2 A-2014-0-4 GWLX-S-88-GR GWLX-S9-88-YG DC-1021-8-WH-6 1300530003 1324640-4 RJ11FTVC2G RJ11F