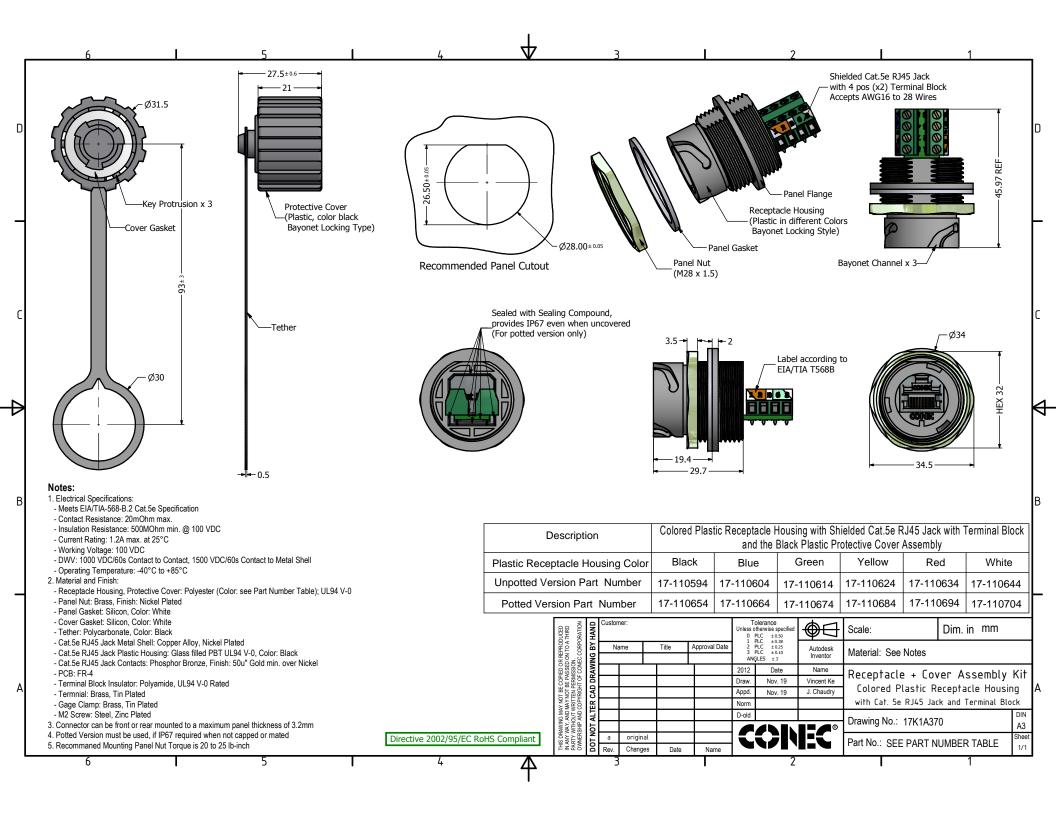

## **X-ON Electronics**

Largest Supplier of Electrical and Electronic Components

Click to view similar products for Modular Connectors / Ethernet Connectors category:

Click to view products by CONEC manufacturer:

Other Similar products are found below:

8949-H88/06BLKA/SN 74441-0010/BKN MP1010RX-1000 MP44RX-1000 PHJ-4P4C-1-V-4 PHP-6P6C-5 GAX-3-66 GAX-8-62 GDCX-PA-66-50 GDCX-PN-64 GDCX-PN-66 GDCX-PN-66-50 GDLX-A-66 GDLX-N-66 GDLX-S-66 GDLX-S-88K GDLX-SMT-S-88 GDTX-S-88-50 GDX-PA-1010 GLX-N-1010M-BLK GLX-S-88M-BLK GMX-N-1010 GMX-S-1010 GMX-S-66 GMX-SMT4-N-88 GPX-2-64 GSGX-N-2-88 GSGX-N-4-88 GSX-NS2-88-3.05 GSX-NS2-88-3.05-50 GSX-NS-88-3.05-50 PT-108A-8C-UL PT-J951-8C PTS-J531-8CS-50UL 1-1775629-2 A-2014-0-4 GWLX-S-88-GR GWLX-S9-88-YG DC-1021-8-WH-6 1300530003 1324640-4 RJ11FTVC2G RJ11F