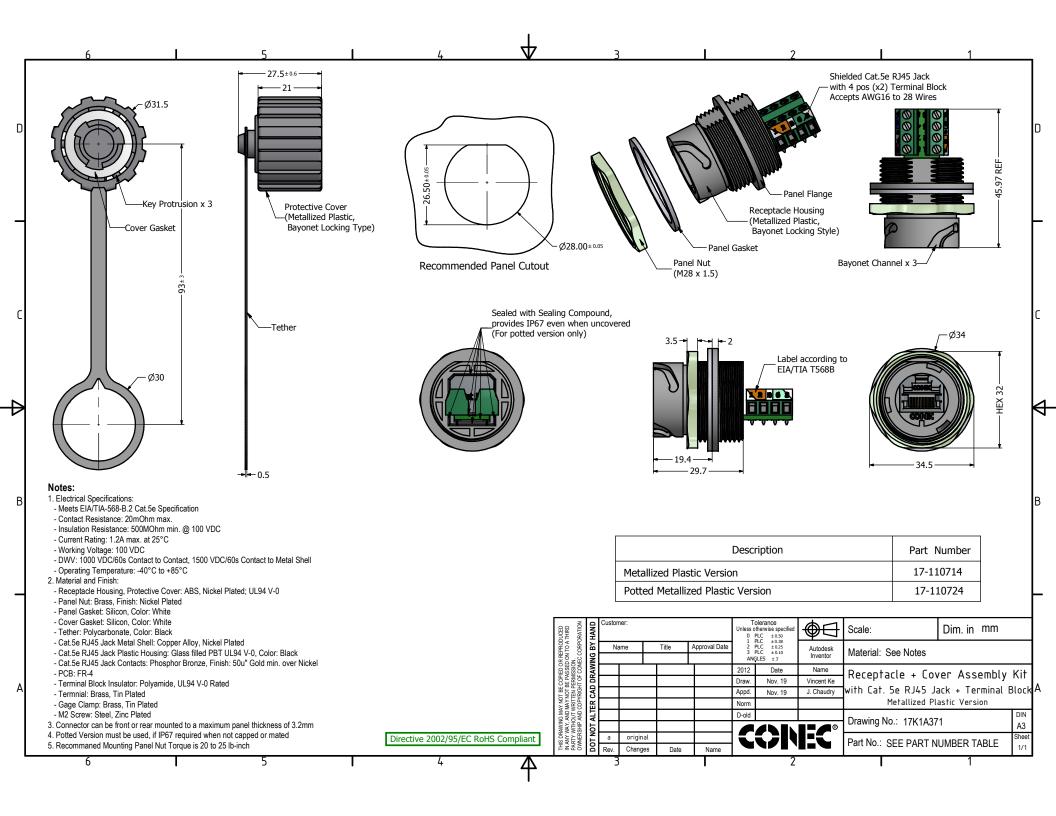

## **X-ON Electronics**

Largest Supplier of Electrical and Electronic Components

Click to view similar products for Modular Connectors / Ethernet Connectors category:

Click to view products by CONEC manufacturer:

Other Similar products are found below:

8949-H88/06BLKA/SN 74441-0010/BKN MP1010RX-1000 MP44RX-1000 PHJ-4P4C-1-V-4 PHP-6P6C-5 GAX-3-66 GAX-8-62 GDCX-PA-66-50 GDCX-PN-64 GDCX-PN-66 GDCX-PN-66-50 GDLX-A-66 GDLX-N-66 GDLX-S-66 GDLX-S-88K GDLX-SMT-S-88 GDTX-S-88-50 GDX-PA-1010 GLX-N-1010M-BLK GLX-S-88M-BLK GMX-N-1010 GMX-S-1010 GMX-S-66 GMX-SMT4-N-88 GPX-2-64 GSGX-N-2-88 GSGX-N-4-88 GSX-NS2-88-3.05 GSX-NS2-88-3.05-50 GSX-NS-88-3.05-50 PT-108A-8C-UL PT-J951-8C PTS-J531-8CS-50UL 1-1775629-2 A-2014-0-4 GWLX-S-88-GR GWLX-S9-88-YG DC-1021-8-WH-6 1300530003 1324640-4 RJ11FTVC2G RJ11F