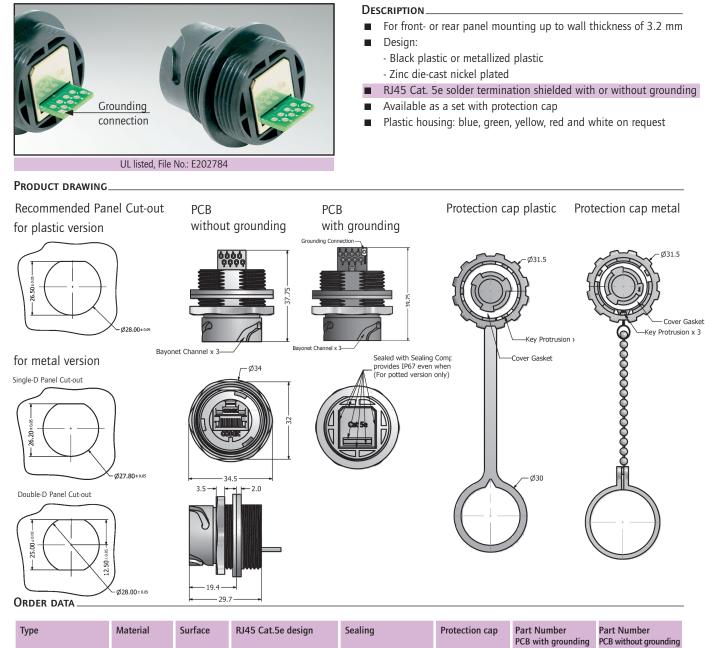

## **RJ45-IP67** Panel mounted receptacle

Solder termination (PCB) Cat. 5e - Bayonet locking - Plastic or zinc die-cast

| Watenai       | Surrace                                                                                                                      | NJ45 Cal.Se design                                                                                                                                                                                                             | Sealing                                                                                                                                                                                                                                                                                                                                                                                                                                                                                                                                                                                                     | FIOLECTION Cap                                                                                                                                                                                                                                                                                                                                                                                                                                                                                                                                                                                                                                                                                                                                                                                         | PCB with grounding                                                                                                                                                                                                                                                                                                                                                                                                                                                                                                                                                                                                                                                                                                                                                                                                                                                                                                                                                      | PCB without grounding                                                                                                                                                                                                                                                                                                                                                                                                                                                                                                                                                                                                                                                                                                                                                                                                              |
|---------------|------------------------------------------------------------------------------------------------------------------------------|--------------------------------------------------------------------------------------------------------------------------------------------------------------------------------------------------------------------------------|-------------------------------------------------------------------------------------------------------------------------------------------------------------------------------------------------------------------------------------------------------------------------------------------------------------------------------------------------------------------------------------------------------------------------------------------------------------------------------------------------------------------------------------------------------------------------------------------------------------|--------------------------------------------------------------------------------------------------------------------------------------------------------------------------------------------------------------------------------------------------------------------------------------------------------------------------------------------------------------------------------------------------------------------------------------------------------------------------------------------------------------------------------------------------------------------------------------------------------------------------------------------------------------------------------------------------------------------------------------------------------------------------------------------------------|-------------------------------------------------------------------------------------------------------------------------------------------------------------------------------------------------------------------------------------------------------------------------------------------------------------------------------------------------------------------------------------------------------------------------------------------------------------------------------------------------------------------------------------------------------------------------------------------------------------------------------------------------------------------------------------------------------------------------------------------------------------------------------------------------------------------------------------------------------------------------------------------------------------------------------------------------------------------------|------------------------------------------------------------------------------------------------------------------------------------------------------------------------------------------------------------------------------------------------------------------------------------------------------------------------------------------------------------------------------------------------------------------------------------------------------------------------------------------------------------------------------------------------------------------------------------------------------------------------------------------------------------------------------------------------------------------------------------------------------------------------------------------------------------------------------------|
| DI L'         | 11 1                                                                                                                         |                                                                                                                                                                                                                                |                                                                                                                                                                                                                                                                                                                                                                                                                                                                                                                                                                                                             |                                                                                                                                                                                                                                                                                                                                                                                                                                                                                                                                                                                                                                                                                                                                                                                                        | 17 110204                                                                                                                                                                                                                                                                                                                                                                                                                                                                                                                                                                                                                                                                                                                                                                                                                                                                                                                                                               | 17 10017                                                                                                                                                                                                                                                                                                                                                                                                                                                                                                                                                                                                                                                                                                                                                                                                                           |
|               |                                                                                                                              |                                                                                                                                                                                                                                |                                                                                                                                                                                                                                                                                                                                                                                                                                                                                                                                                                                                             |                                                                                                                                                                                                                                                                                                                                                                                                                                                                                                                                                                                                                                                                                                                                                                                                        | 17-110264                                                                                                                                                                                                                                                                                                                                                                                                                                                                                                                                                                                                                                                                                                                                                                                                                                                                                                                                                               | 17-10017                                                                                                                                                                                                                                                                                                                                                                                                                                                                                                                                                                                                                                                                                                                                                                                                                           |
| Plastic       | black                                                                                                                        | Solder termination shielded                                                                                                                                                                                                    | Sealing compound                                                                                                                                                                                                                                                                                                                                                                                                                                                                                                                                                                                            |                                                                                                                                                                                                                                                                                                                                                                                                                                                                                                                                                                                                                                                                                                                                                                                                        | 17-110324                                                                                                                                                                                                                                                                                                                                                                                                                                                                                                                                                                                                                                                                                                                                                                                                                                                                                                                                                               | 17-10035                                                                                                                                                                                                                                                                                                                                                                                                                                                                                                                                                                                                                                                                                                                                                                                                                           |
| Plastic       | black                                                                                                                        | Solder termination shielded                                                                                                                                                                                                    |                                                                                                                                                                                                                                                                                                                                                                                                                                                                                                                                                                                                             | with protection cap                                                                                                                                                                                                                                                                                                                                                                                                                                                                                                                                                                                                                                                                                                                                                                                    | 17-110754                                                                                                                                                                                                                                                                                                                                                                                                                                                                                                                                                                                                                                                                                                                                                                                                                                                                                                                                                               | 17-10023                                                                                                                                                                                                                                                                                                                                                                                                                                                                                                                                                                                                                                                                                                                                                                                                                           |
| Plastic       | black                                                                                                                        | Solder termination shielded                                                                                                                                                                                                    | Sealing compound                                                                                                                                                                                                                                                                                                                                                                                                                                                                                                                                                                                            | with protection cap                                                                                                                                                                                                                                                                                                                                                                                                                                                                                                                                                                                                                                                                                                                                                                                    | 17-110814                                                                                                                                                                                                                                                                                                                                                                                                                                                                                                                                                                                                                                                                                                                                                                                                                                                                                                                                                               | 17-10039                                                                                                                                                                                                                                                                                                                                                                                                                                                                                                                                                                                                                                                                                                                                                                                                                           |
| Plastic       | metallized                                                                                                                   | Solder termination shielded                                                                                                                                                                                                    |                                                                                                                                                                                                                                                                                                                                                                                                                                                                                                                                                                                                             |                                                                                                                                                                                                                                                                                                                                                                                                                                                                                                                                                                                                                                                                                                                                                                                                        | 17-110384                                                                                                                                                                                                                                                                                                                                                                                                                                                                                                                                                                                                                                                                                                                                                                                                                                                                                                                                                               | 17-10018                                                                                                                                                                                                                                                                                                                                                                                                                                                                                                                                                                                                                                                                                                                                                                                                                           |
| Plastic       | metallized                                                                                                                   | Solder termination shielded                                                                                                                                                                                                    | Sealing compound                                                                                                                                                                                                                                                                                                                                                                                                                                                                                                                                                                                            |                                                                                                                                                                                                                                                                                                                                                                                                                                                                                                                                                                                                                                                                                                                                                                                                        | 17-110394                                                                                                                                                                                                                                                                                                                                                                                                                                                                                                                                                                                                                                                                                                                                                                                                                                                                                                                                                               | 17-10036                                                                                                                                                                                                                                                                                                                                                                                                                                                                                                                                                                                                                                                                                                                                                                                                                           |
| Plastic       | metallized                                                                                                                   | Solder termination shielded                                                                                                                                                                                                    |                                                                                                                                                                                                                                                                                                                                                                                                                                                                                                                                                                                                             | with protection cap                                                                                                                                                                                                                                                                                                                                                                                                                                                                                                                                                                                                                                                                                                                                                                                    | 17-110874                                                                                                                                                                                                                                                                                                                                                                                                                                                                                                                                                                                                                                                                                                                                                                                                                                                                                                                                                               | 17-10024                                                                                                                                                                                                                                                                                                                                                                                                                                                                                                                                                                                                                                                                                                                                                                                                                           |
| Plastic       | metallized                                                                                                                   | Solder termination shielded                                                                                                                                                                                                    | Sealing compound                                                                                                                                                                                                                                                                                                                                                                                                                                                                                                                                                                                            | with protection cap                                                                                                                                                                                                                                                                                                                                                                                                                                                                                                                                                                                                                                                                                                                                                                                    | 17-110884                                                                                                                                                                                                                                                                                                                                                                                                                                                                                                                                                                                                                                                                                                                                                                                                                                                                                                                                                               | 17-10040                                                                                                                                                                                                                                                                                                                                                                                                                                                                                                                                                                                                                                                                                                                                                                                                                           |
| Zinc die-cast | nickel plated                                                                                                                | Solder termination shielded                                                                                                                                                                                                    |                                                                                                                                                                                                                                                                                                                                                                                                                                                                                                                                                                                                             |                                                                                                                                                                                                                                                                                                                                                                                                                                                                                                                                                                                                                                                                                                                                                                                                        | 17-110404                                                                                                                                                                                                                                                                                                                                                                                                                                                                                                                                                                                                                                                                                                                                                                                                                                                                                                                                                               | 17-101784                                                                                                                                                                                                                                                                                                                                                                                                                                                                                                                                                                                                                                                                                                                                                                                                                          |
| Zinc die-cast | nickel plated                                                                                                                | Solder termination shielded                                                                                                                                                                                                    | Sealing compound                                                                                                                                                                                                                                                                                                                                                                                                                                                                                                                                                                                            |                                                                                                                                                                                                                                                                                                                                                                                                                                                                                                                                                                                                                                                                                                                                                                                                        | 17-110414                                                                                                                                                                                                                                                                                                                                                                                                                                                                                                                                                                                                                                                                                                                                                                                                                                                                                                                                                               | 17-102184                                                                                                                                                                                                                                                                                                                                                                                                                                                                                                                                                                                                                                                                                                                                                                                                                          |
| Zinc die-cast | nickel plated                                                                                                                | Solder termination shielded                                                                                                                                                                                                    |                                                                                                                                                                                                                                                                                                                                                                                                                                                                                                                                                                                                             | with protection cap                                                                                                                                                                                                                                                                                                                                                                                                                                                                                                                                                                                                                                                                                                                                                                                    | 17-110894                                                                                                                                                                                                                                                                                                                                                                                                                                                                                                                                                                                                                                                                                                                                                                                                                                                                                                                                                               | 17-101844                                                                                                                                                                                                                                                                                                                                                                                                                                                                                                                                                                                                                                                                                                                                                                                                                          |
| Zinc die-cast | nickel plated                                                                                                                | Solder termination shielded                                                                                                                                                                                                    | Sealing compound                                                                                                                                                                                                                                                                                                                                                                                                                                                                                                                                                                                            | with protection cap                                                                                                                                                                                                                                                                                                                                                                                                                                                                                                                                                                                                                                                                                                                                                                                    | 17-110904                                                                                                                                                                                                                                                                                                                                                                                                                                                                                                                                                                                                                                                                                                                                                                                                                                                                                                                                                               | 17-102204                                                                                                                                                                                                                                                                                                                                                                                                                                                                                                                                                                                                                                                                                                                                                                                                                          |
|               | Plastic<br>Plastic<br>Plastic<br>Plastic<br>Plastic<br>Plastic<br>Plastic<br>Zinc die-cast<br>Zinc die-cast<br>Zinc die-cast | PlasticblackPlasticblackPlasticblackPlasticblackPlasticmetallizedPlasticmetallizedPlasticmetallizedPlasticmetallizedPlasticmetallizedPlasticmetallizedPlasticnickel platedZinc die-castnickel platedZinc die-castnickel plated | Plastic black Solder termination shielded   Plastic metallized Solder termination shielded   Zinc die-cast nickel plated Solder termination shielded   Zinc die-cast nickel plated Solder termination shielded   Zinc die-cast nickel plated Solder termination shielded | Plastic black Solder termination shielded   Plastic black Solder termination shielded Sealing compound   Plastic metallized Solder termination shielded Sealing compound   Zinc die-cast nickel plated Solder termination shielded Sealing compound   Zinc die-cast nickel plated Solder termination shielded Sealing compound   Zinc die-cast nickel plated Solder termination shielded Sealing compound | Plastic black Solder termination shielded Sealing compound   Plastic black Solder termination shielded Sealing compound   Plastic black Solder termination shielded with protection cap   Plastic black Solder termination shielded Sealing compound   Plastic black Solder termination shielded Sealing compound   Plastic metallized Solder termination shielded Sealing compound   Vith protection cap Solder termination shielded Sealing compound with protection cap   Zinc die-cast nickel plated Solder termination shielded Solder termination shielded Solder termination shielded   Zinc die-cast nickel plated Solder termination shielded Solder termination shielded Solder termination shielded   Zinc die-cast nickel plated Solder termination s | PlasticblackSolder termination shieldedSolder termination shieldedPCB with groundingPlasticblackSolder termination shieldedSealing compound17-110264PlasticblackSolder termination shieldedwith protection cap17-110324PlasticblackSolder termination shieldedwith protection cap17-110324PlasticblackSolder termination shielded17-11033417-110384PlasticmetallizedSolder termination shielded17-11039417-110394PlasticmetallizedSolder termination shieldedwith protection cap17-110814PlasticmetallizedSolder termination shielded17-11039417-110394PlasticmetallizedSolder termination shieldedwith protection cap17-110874PlasticmetallizedSolder termination shielded17-11084417-110404Zinc die-castnickel platedSolder termination shielded17-11041417-110414Zinc die-castnickel platedSolder termination shielded17-110894 |