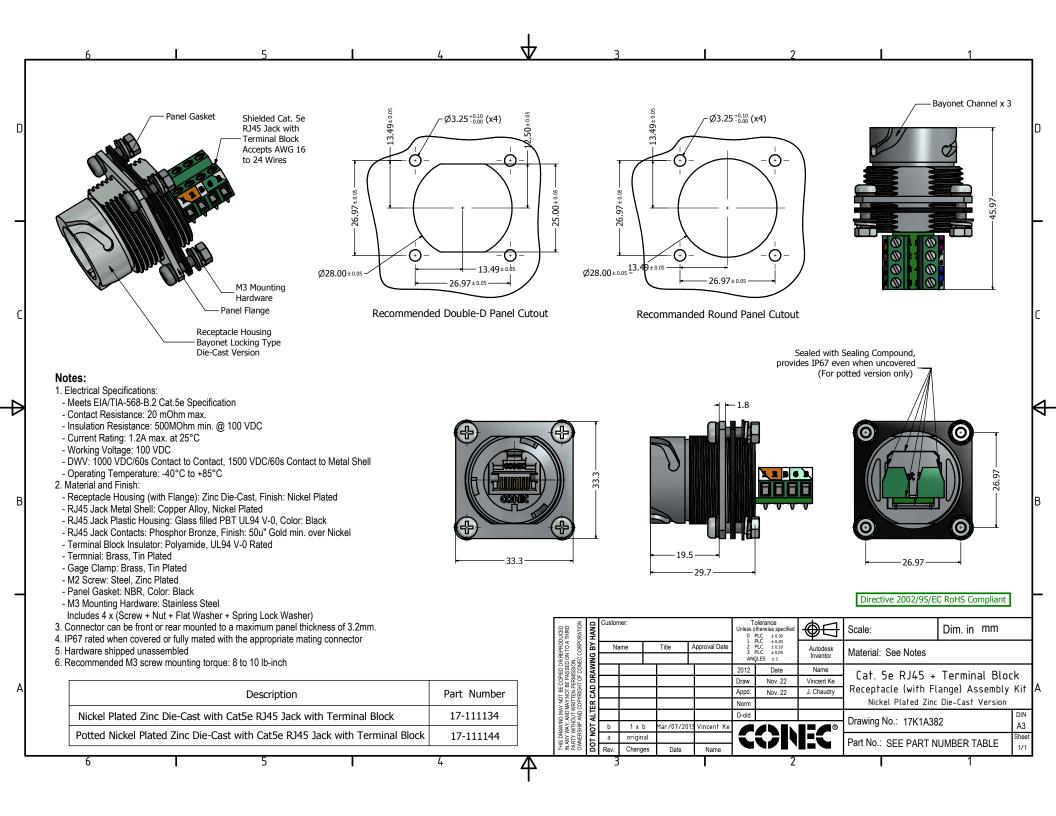

## **X-ON Electronics**

Largest Supplier of Electrical and Electronic Components

Click to view similar products for Modular Connectors / Ethernet Connectors category:

Click to view products by CONEC manufacturer:

Other Similar products are found below :

8949-H88/06BLKA/SN 74441-0010/BKN MP1010RX-1000 MP44RX-1000 PHJ-4P4C-1-V-4 PHP-6P6C-5 GAX-3-66 GAX-8-62 GDCX-PA-66-50 GDCX-PN-64 GDCX-PN-66 GDCX-PN-66-50 GDLX-A-66 GDLX-N-66 GDLX-S-66 GDLX-S-88K GDLX-SMT-S-88 GDTX-S-88-50 GDX-PA-1010 GLX-N-1010M-BLK GLX-S-88M-BLK GMX-N-1010 GMX-S-1010 GMX-S-66 GMX-SMT4-N-88 GPX-2-64 GSGX-N-2-88 GSGX-N-4-88 GSX-NS2-88-3.05 GSX-NS2-88-3.05-50 GSX-NS-88-3.05-50 PT-108A-8C-UL PT-J951-8C PTS-J531-8CS-50UL 1-1775629-2 A-2014-0-4 GWLX-S-88-GR GWLX-S9-88-YG DC-1021-8-WH-6 1300530003 1324640-4 RJ11FTVC2G RJ11