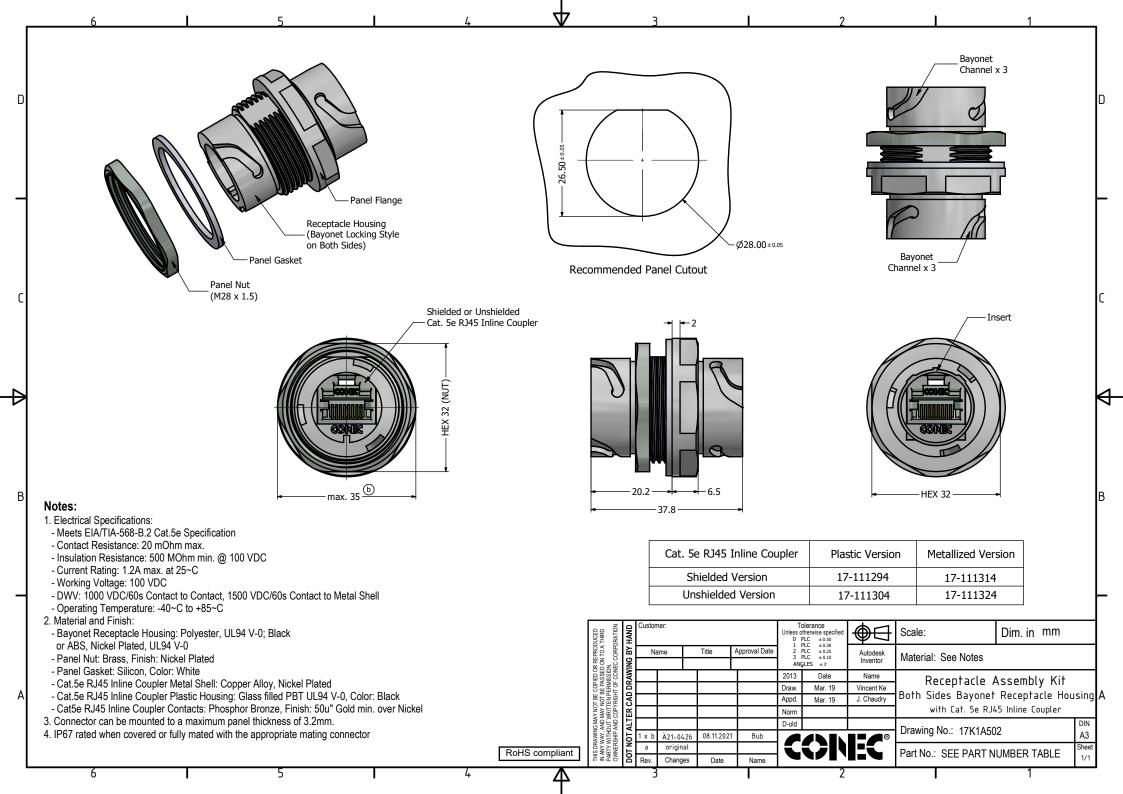

## **X-ON Electronics**

Largest Supplier of Electrical and Electronic Components

Click to view similar products for Modular Connectors / Ethernet Connectors category:

Click to view products by CONEC manufacturer:

Other Similar products are found below:

8949-H88/06BLKA/SN 74441-0010/BKN MP1010RX-1000 MP44RX-1000 PHJ-4P4C-1-V-4 PHP-6P6C-5 GAX-3-66 GAX-8-62 GDCX-PA-66-50 GDCX-PN-64 GDCX-PN-66 GDCX-PN-66-50 GDLX-A-66 GDLX-N-66 GDLX-S-66 GDLX-S-88K GDLX-SMT-S-88 GDTX-S-88-50 GDX-PA-1010 GLX-N-1010M-BLK GLX-S-88M-BLK GMX-N-1010 GMX-S-1010 GMX-S-66 GMX-SMT4-N-88 GPX-2-64 GSGX-N-2-88 GSGX-N-4-88 GSX-NS2-88-3.05 GSX-NS2-88-3.05-50 GSX-NS-88-3.05-50 PT-108A-8C-UL PT-J951-8C PTS-J531-8CS-50UL 1-1775629-2 A-2014-0-4 GWLX-S-88-GR GWLX-S9-88-YG DC-1021-8-WH-6 1300530003 1324640-4 RJ11FTVC2G RJ11F