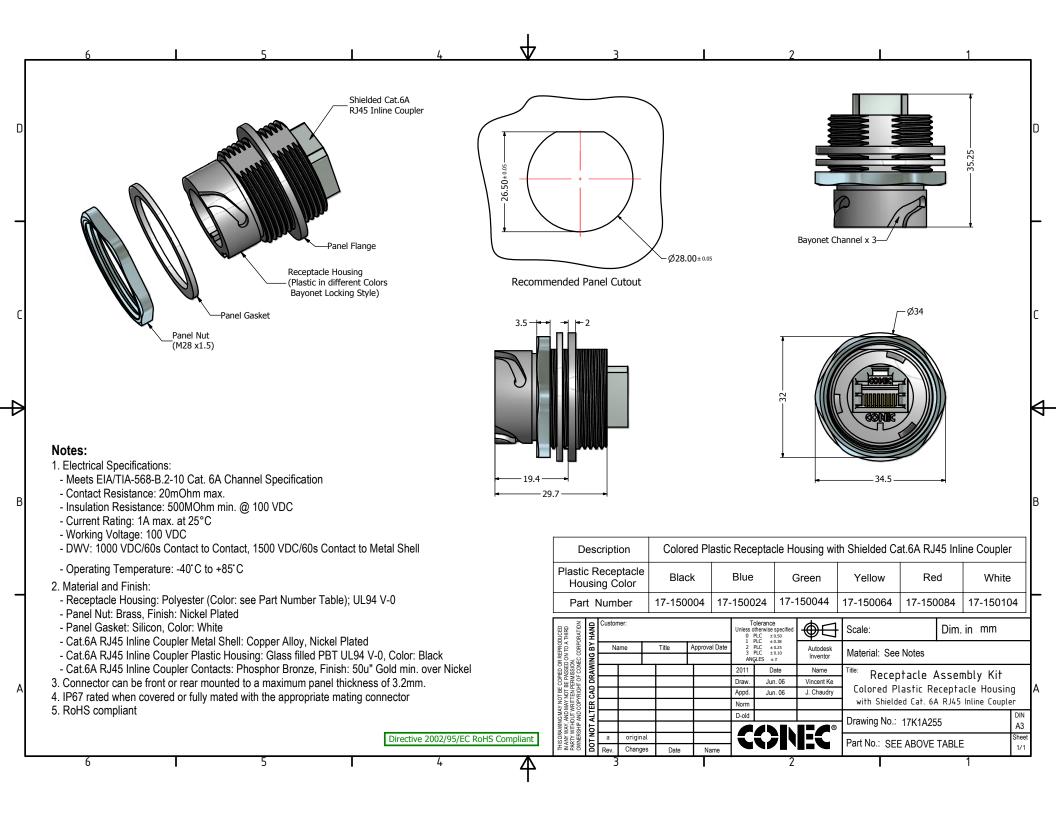

## **X-ON Electronics**

Largest Supplier of Electrical and Electronic Components

Click to view similar products for Modular Connectors / Ethernet Connectors category:

Click to view products by CONEC manufacturer:

Other Similar products are found below :

8949-H88/06BLKA/SN 74441-0010/BKN MP1010RX-1000 MP44RX-1000 PHJ-4P4C-1-V-4 PHP-6P6C-5 GAX-3-66 GAX-8-62 GDCX-PA-66-50 GDCX-PN-64 GDCX-PN-66 GDCX-PN-66-50 GDLX-A-66 GDLX-N-66 GDLX-S-66 GDLX-S-88K GDLX-SMT-S-88 GDTX-S-88-50 GDX-PA-1010 GLX-N-1010M-BLK GLX-S-88M-BLK GMX-N-1010 GMX-S-1010 GMX-S-66 GMX-SMT4-N-88 GPX-2-64 GSGX-N-2-88 GSGX-N-4-88 GSX-NS2-88-3.05 GSX-NS2-88-3.05-50 GSX-NS-88-3.05-50 PT-108A-8C-UL PT-J951-8C PTS-J531-8CS-50UL 1-1775629-2 A-2014-0-4 GWLX-S-88-GR GWLX-S9-88-YG DC-1021-8-WH-6 1300530003 1324640-4 RJ11FTVC2G RJ11