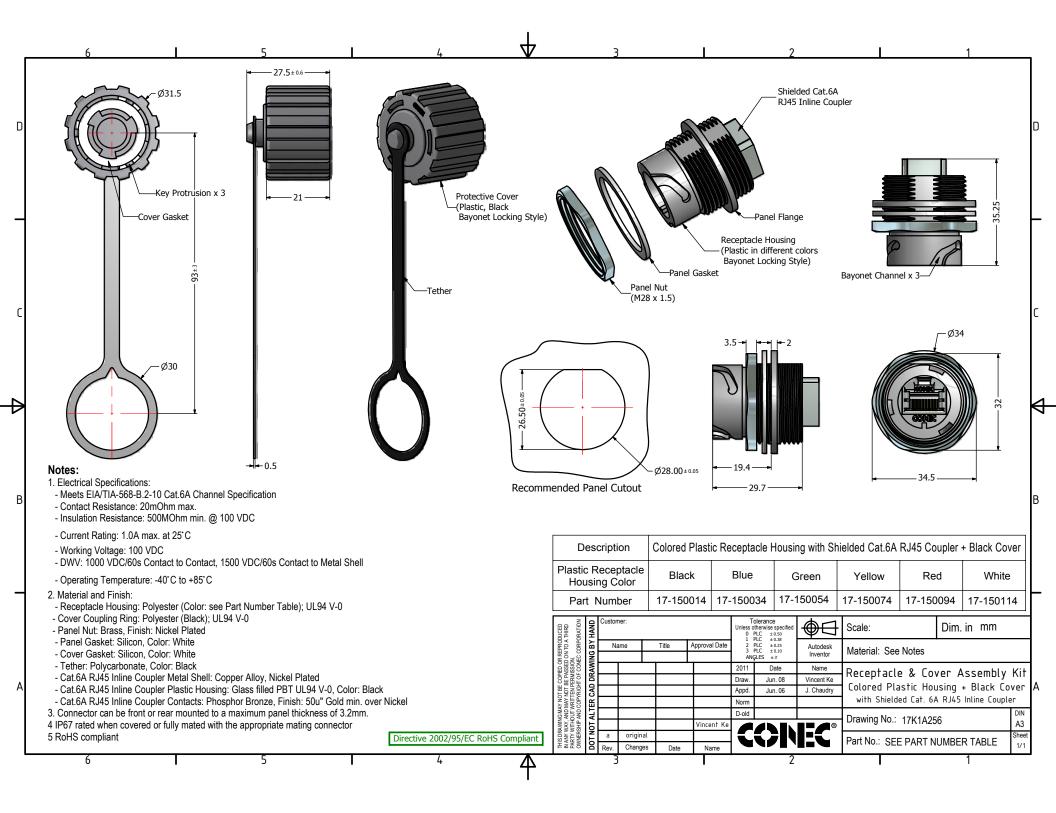

## **X-ON Electronics**

Largest Supplier of Electrical and Electronic Components

Click to view similar products for Modular Connectors / Ethernet Connectors category:

Click to view products by CONEC manufacturer:

Other Similar products are found below :

8949-H88/06BLKA/SN 74441-0010/BKN MP1010RX-1000 MP44RX-1000 PHJ-4P4C-1-V-4 PHP-6P6C-5 GAX-3-66 GAX-8-62 GDCX-PA-66-50 GDCX-PN-64 GDCX-PN-66 GDCX-PN-66-50 GDLX-A-66 GDLX-N-66 GDLX-S-66 GDLX-S-88K GDLX-SMT-S-88 GDTX-S-88-50 GDX-PA-1010 GLX-N-1010M-BLK GLX-S-88M-BLK GMX-N-1010 GMX-S-1010 GMX-S-66 GMX-SMT4-N-88 GPX-2-64 GSGX-N-2-88 GSGX-N-4-88 GSX-NS2-88-3.05 GSX-NS2-88-3.05-50 GSX-NS-88-3.05-50 PT-108A-8C-UL PT-J951-8C PTS-J531-8CS-50UL 1-1775629-2 A-2014-0-4 GWLX-S-88-GR GWLX-S9-88-YG DC-1021-8-WH-6 1300530003 1324640-4 RJ11FTVC2G RJ11