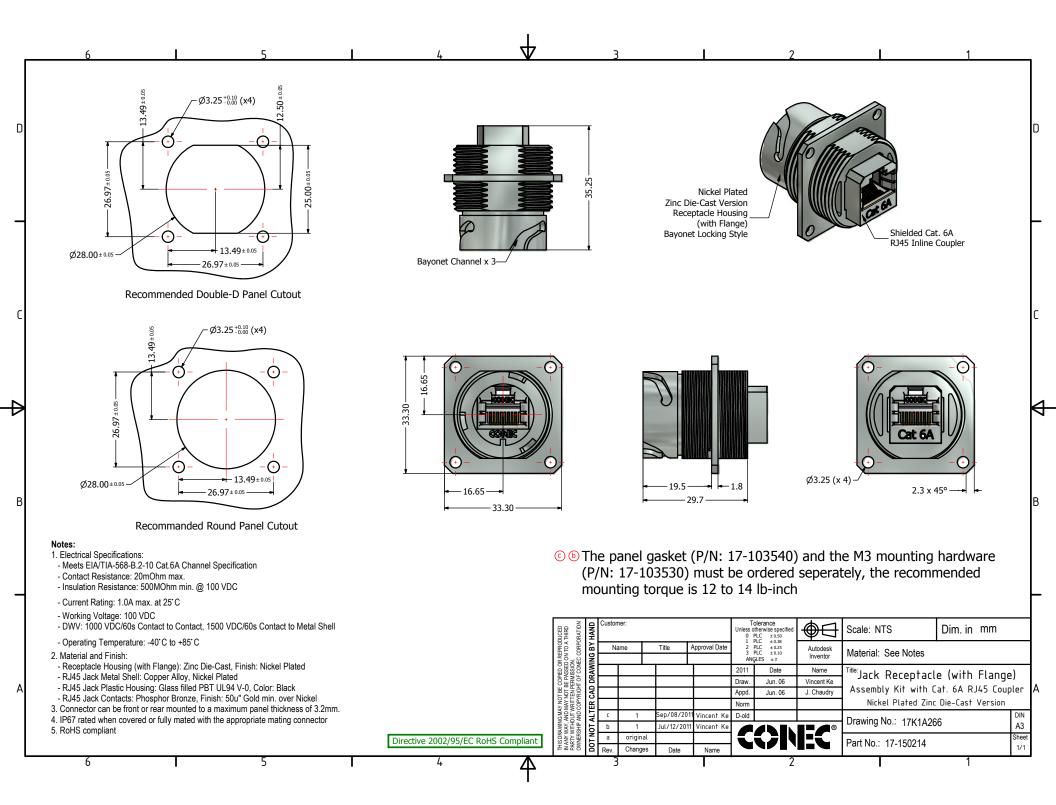

## **X-ON Electronics**

Largest Supplier of Electrical and Electronic Components

Click to view similar products for Modular Connectors / Ethernet Connectors category:

Click to view products by CONEC manufacturer:

Other Similar products are found below:

8949-H88/06BLKA/SN 74441-0010/BKN MP1010RX-1000 MP44RX-1000 PHJ-4P4C-1-V-4 PHP-6P6C-5 GAX-3-66 GAX-8-62 GDCX-PA-66-50 GDCX-PN-64 GDCX-PN-66 GDCX-PN-66-50 GDLX-A-66 GDLX-N-66 GDLX-S-66 GDLX-S-88K GDLX-SMT-S-88 GDTX-S-88-50 GDX-PA-1010 GLX-N-1010M-BLK GLX-S-88M-BLK GMX-N-1010 GMX-S-1010 GMX-S-66 GMX-SMT4-N-88 GPX-2-64 GSGX-N-2-88 GSGX-N-4-88 GSX-NS2-88-3.05 GSX-NS2-88-3.05-50 GSX-NS-88-3.05-50 PT-108A-8C-UL PT-J951-8C PTS-J531-8CS-50UL 1-1775629-2 A-2014-0-4 GWLX-S-88-GR GWLX-S9-88-YG DC-1021-8-WH-6 1300530003 1324640-4 RJ11FTVC2G RJ11F