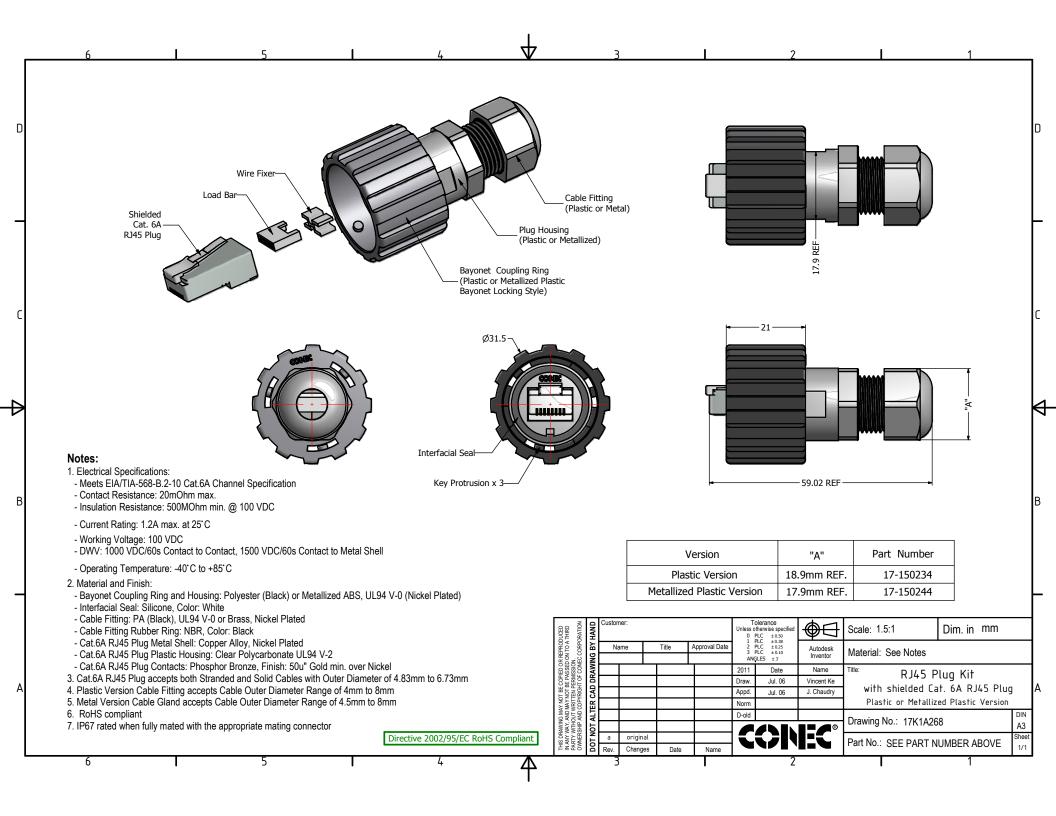

## **X-ON Electronics**

Largest Supplier of Electrical and Electronic Components

Click to view similar products for Modular Connectors / Ethernet Connectors category:

Click to view products by CONEC manufacturer:

Other Similar products are found below:

8949-H88/06BLKA/SN 74441-0010/BKN MP1010RX-1000 MP44RX-1000 PHJ-4P4C-1-V-4 PHP-6P6C-5 GAX-3-66 GAX-8-62 GDCX-PA-66-50 GDCX-PN-64 GDCX-PN-66 GDCX-PN-66-50 GDLX-A-66 GDLX-N-66 GDLX-S-66 GDLX-S-88K GDLX-SMT-S-88 GDTX-S-88-50 GDX-PA-1010 GLX-N-1010M-BLK GLX-S-88M-BLK GMX-N-1010 GMX-S-1010 GMX-S-66 GMX-SMT4-N-88 GPX-2-64 GSGX-N-2-88 GSGX-N-4-88 GSX-NS2-88-3.05 GSX-NS2-88-3.05-50 GSX-NS-88-3.05-50 PT-108A-8C-UL PT-J951-8C PTS-J531-8CS-50UL 1-1775629-2 A-2014-0-4 GWLX-S-88-GR GWLX-S9-88-YG DC-1021-8-WH-6 1300530003 1324640-4 RJ11FTVC2G RJ11F