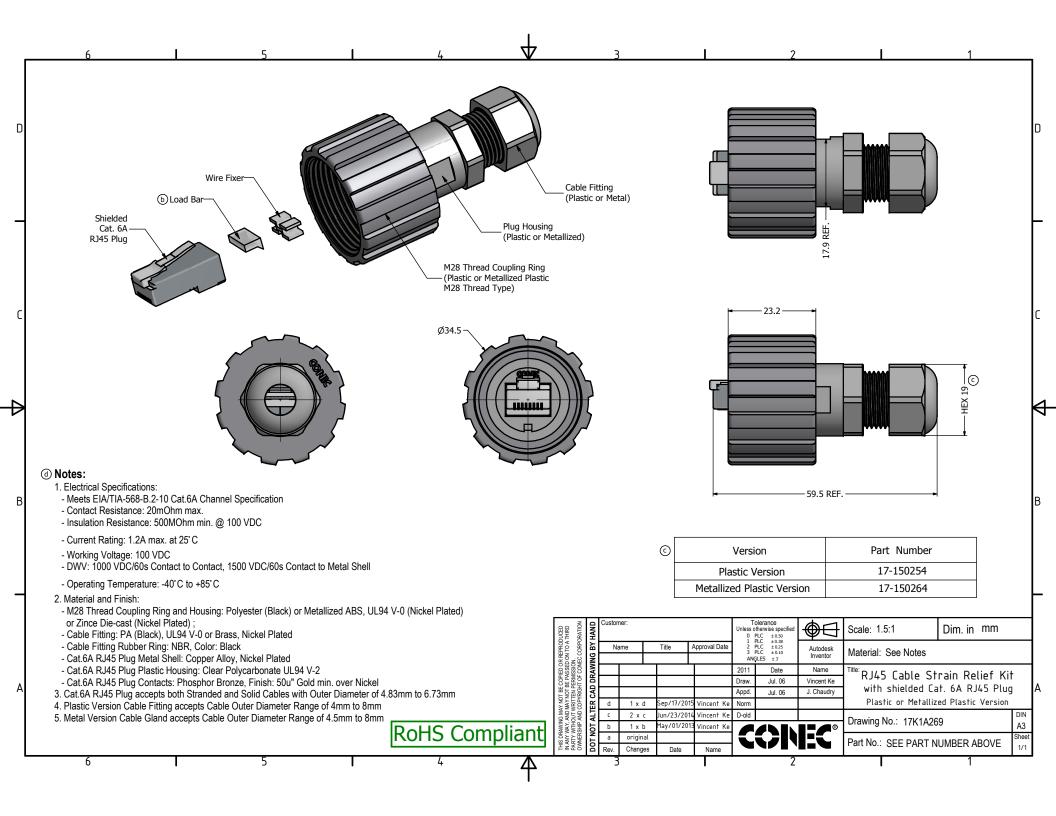

## **X-ON Electronics**

Largest Supplier of Electrical and Electronic Components

Click to view similar products for Modular Connectors / Ethernet Connectors category:

Click to view products by CONEC manufacturer:

Other Similar products are found below:

8949-H88/06BLKA/SN 74441-0010/BKN MP1010RX-1000 MP44RX-1000 PHJ-4P4C-1-V-4 PHP-6P6C-5 GAX-3-66 GAX-8-62 GDCX-PA-66-50 GDCX-PN-64 GDCX-PN-66 GDCX-PN-66-50 GDLX-A-66 GDLX-N-66 GDLX-S-66 GDLX-S-88K GDLX-SMT-S-88 GDTX-S-88-50 GDX-PA-1010 GLX-N-1010M-BLK GLX-S-88M-BLK GMX-N-1010 GMX-S-1010 GMX-S-66 GMX-SMT4-N-88 GPX-2-64 GSGX-N-2-88 GSGX-N-4-88 GSX-NS2-88-3.05 GSX-NS2-88-3.05-50 GSX-NS-88-3.05-50 PT-108A-8C-UL PT-J951-8C PTS-J531-8CS-50UL 1-1775629-2 A-2014-0-4 GWLX-S-88-GR GWLX-S9-88-YG DC-1021-8-WH-6 1300530003 1324640-4 RJ11FTVC2G RJ11F