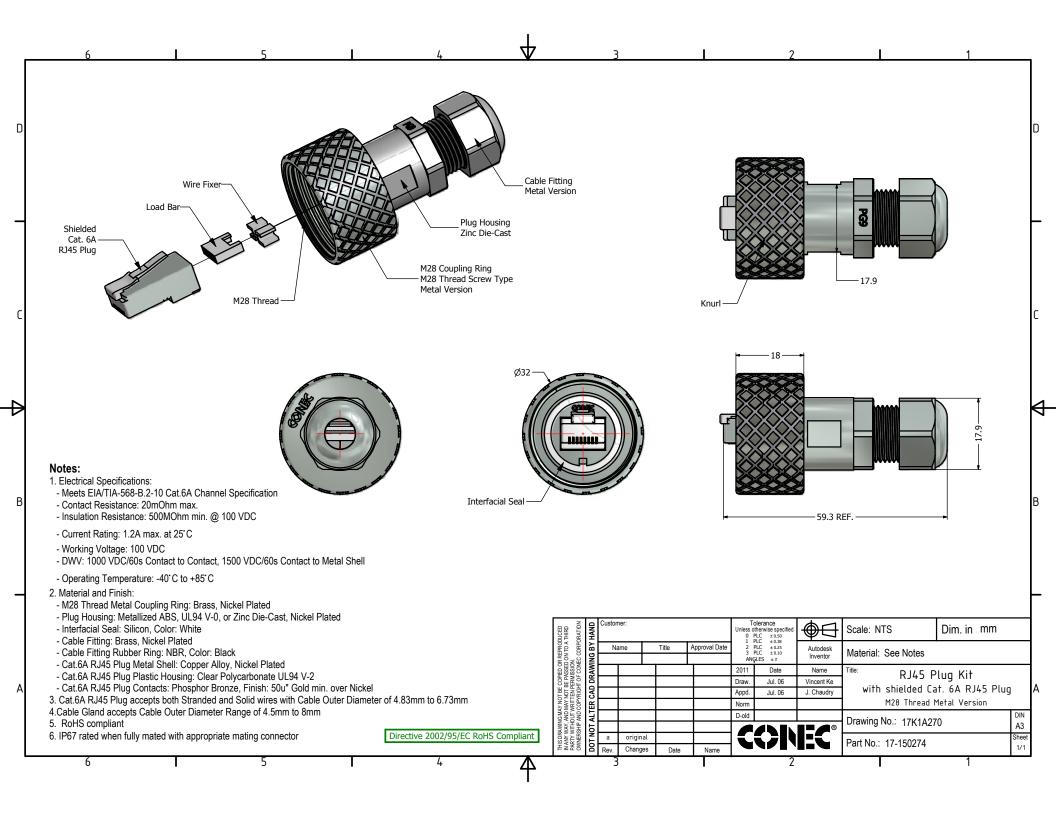

## **X-ON Electronics**

Largest Supplier of Electrical and Electronic Components

Click to view similar products for Modular Connectors / Ethernet Connectors category:

Click to view products by CONEC manufacturer:

Other Similar products are found below:

8949-H88/06BLKA/SN 74441-0010/BKN MP1010RX-1000 MP44RX-1000 PHJ-4P4C-1-V-4 PHP-6P6C-5 GAX-3-66 GAX-8-62 GDCX-PA-66-50 GDCX-PN-64 GDCX-PN-66 GDCX-PN-66-50 GDLX-A-66 GDLX-N-66 GDLX-S-66 GDLX-S-88K GDLX-SMT-S-88 GDTX-S-88-50 GDX-PA-1010 GLX-N-1010M-BLK GLX-S-88M-BLK GMX-N-1010 GMX-S-1010 GMX-S-66 GMX-SMT4-N-88 GPX-2-64 GSGX-N-2-88 GSGX-N-4-88 GSX-NS2-88-3.05 GSX-NS2-88-3.05-50 GSX-NS-88-3.05-50 PT-108A-8C-UL PT-J951-8C PTS-J531-8CS-50UL 1-1775629-2 A-2014-0-4 GWLX-S-88-GR GWLX-S9-88-YG DC-1021-8-WH-6 1300530003 1324640-4 RJ11FTVC2G RJ11F