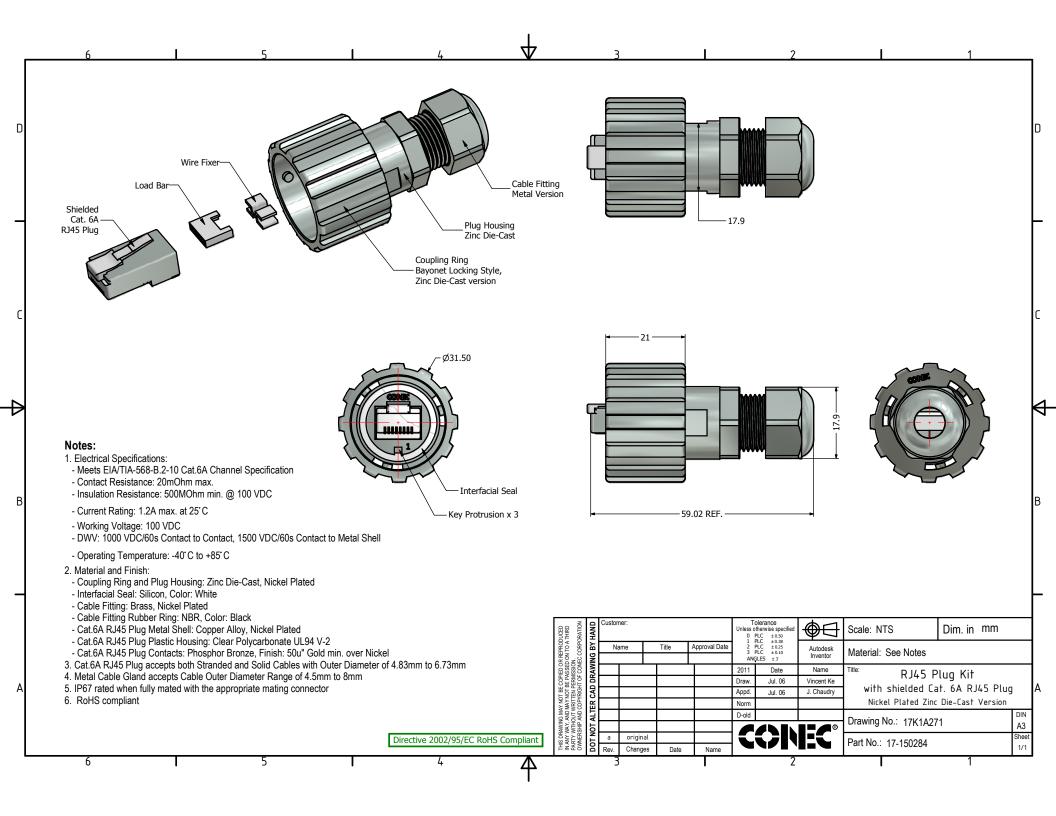

## **X-ON Electronics**

Largest Supplier of Electrical and Electronic Components

Click to view similar products for Modular Connectors / Ethernet Connectors category:

Click to view products by CONEC manufacturer:

Other Similar products are found below:

8949-H88/06BLKA/SN 74441-0010/BKN MP1010RX-1000 MP44RX-1000 PHJ-4P4C-1-V-4 PHP-6P6C-5 GAX-3-66 GAX-8-62 GDCX-PA-66-50 GDCX-PN-64 GDCX-PN-66 GDCX-PN-66-50 GDLX-A-66 GDLX-N-66 GDLX-S-66 GDLX-S-88K GDLX-SMT-S-88 GDTX-S-88-50 GDX-PA-1010 GLX-N-1010M-BLK GLX-S-88M-BLK GMX-N-1010 GMX-S-1010 GMX-S-66 GMX-SMT4-N-88 GPX-2-64 GSGX-N-2-88 GSGX-N-4-88 GSX-NS2-88-3.05 GSX-NS2-88-3.05-50 GSX-NS-88-3.05-50 PT-108A-8C-UL PT-J951-8C PTS-J531-8CS-50UL 1-1775629-2 A-2014-0-4 GWLX-S-88-GR GWLX-S9-88-YG DC-1021-8-WH-6 1300530003 1324640-4 RJ11FTVC2G RJ11F