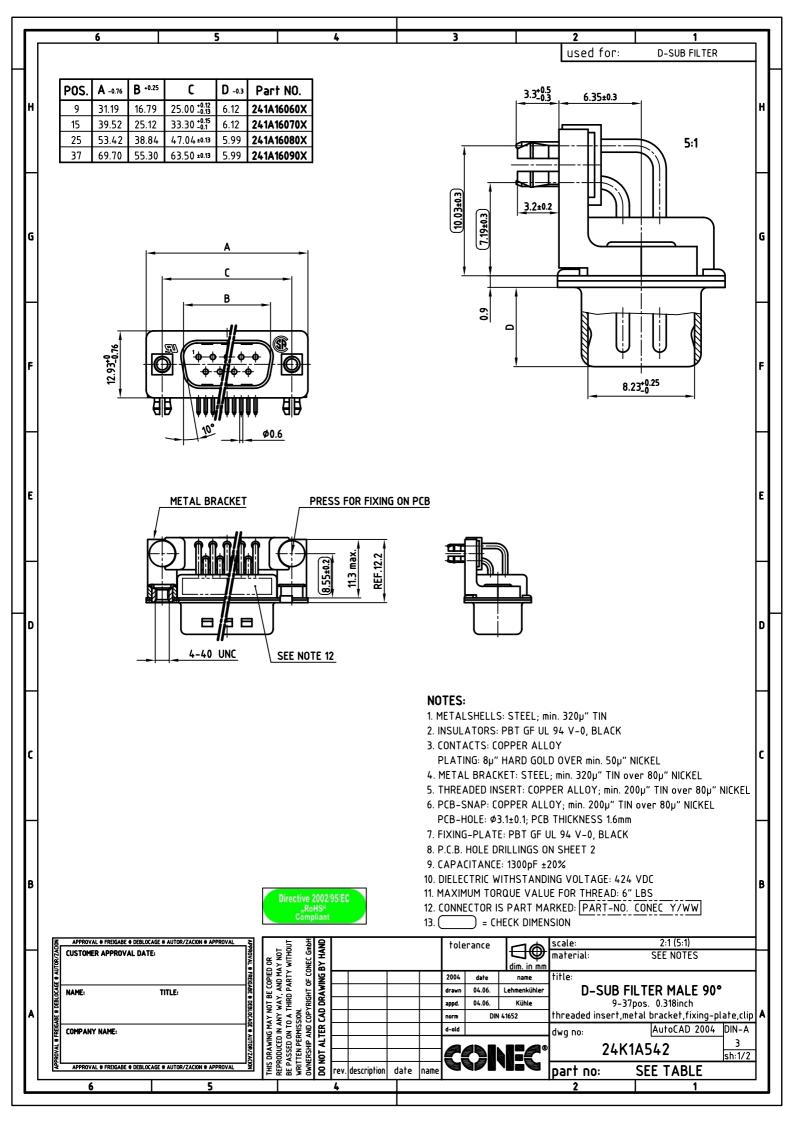

## **X-ON Electronics**

Largest Supplier of Electrical and Electronic Components

Click to view similar products for D-Sub Standard Connectors category:

Click to view products by CONEC manufacturer:

Other Similar products are found below :

56F711-015 012-9507-004 LV242999-142T12 015-0341-000 015-0349-000 015-0372-005 015-0372-008 015-8755-001 020419-0104 012-0467-000 012-0515-000 012-9507-034 012-9507-114 020745-0008 609-25P M24308/2-23Z M24308315F CT2-14S-2PCA34 CT2-18-11PCAU CT2-36-15SC CT6-14S-2SC CT6E14SA7SC CT6E22-14PC CT6E22-14PS CT6E22-22PS M83513/01-FC M85049/48-3-2F 6STD09PCM99B70X 6STD09SCM99B30X 6STD09SCT99S40X 6STD15PCT99S40X 6STD15SCM99B30X 6STD15SCT99S40X 6STF09PCM05B70X 7-135760-9 MC11E-10-6SN 747552-3 MD1-21PS MDM-15SCBRM7-F222 MDM96517-699 MDM96521-744 MDVB1-21SL1