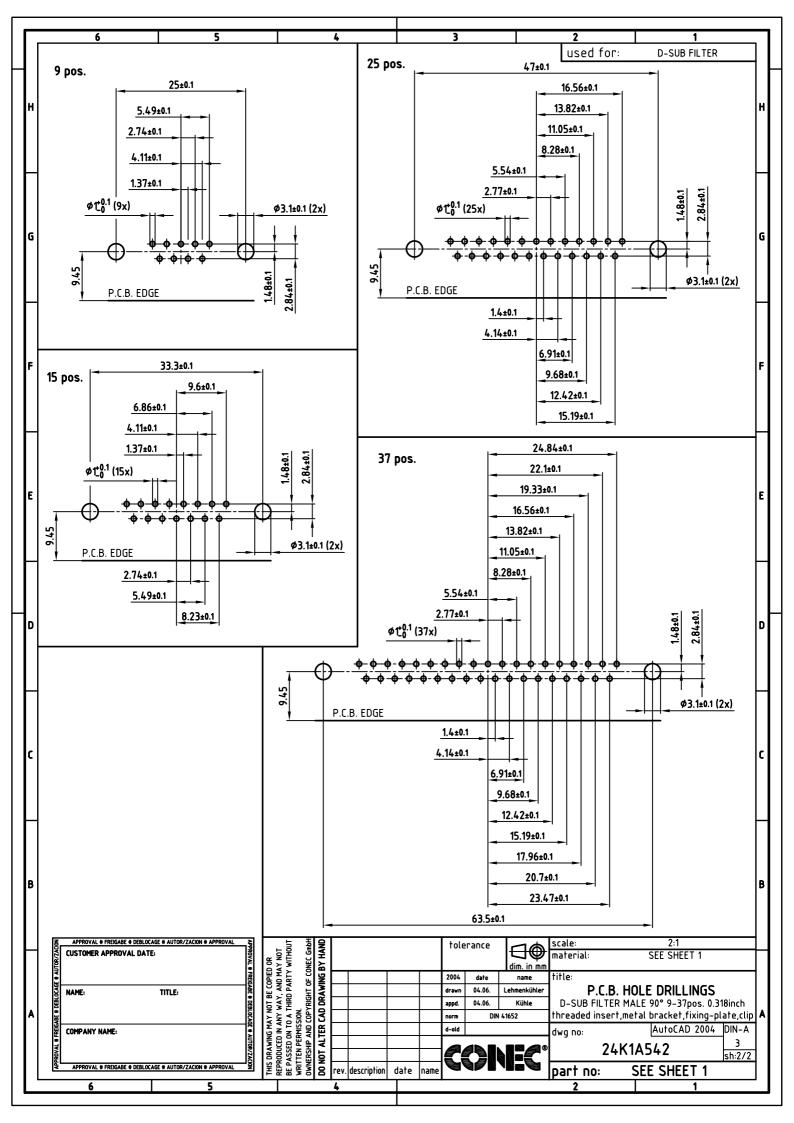

## **X-ON Electronics**

Largest Supplier of Electrical and Electronic Components

Click to view similar products for D-Sub Standard Connectors category:

Click to view products by CONEC manufacturer:

Other Similar products are found below :

56F711-015 012-9507-004 LV242999-142T12 015-0341-000 015-0349-000 015-0372-005 015-0372-008 015-8755-001 020419-0104 012-0467-000 012-0515-000 012-9507-034 012-9507-114 020745-0008 609-25P M24308/2-23Z M24308315F CT2-14S-2PCA34 CT2-18-11PCAU CT2-36-15SC CT6-14S-2SC CT6E14SA7SC CT6E22-14PC CT6E22-14PS CT6E22-22PS M83513/01-FC M85049/48-3-2F 6STD09PCM99B70X 6STD09SCM99B30X 6STD09SCT99S40X 6STD15PCT99S40X 6STD15SCM99B30X 6STD15SCT99S40X 6STF09PCM05B70X 7-135760-9 MC11E-10-6SN 747552-3 MD1-21PS MDM-15SCBRM7-F222 MDM96517-699 MDM96521-744 MDVB1-21SL1 MI