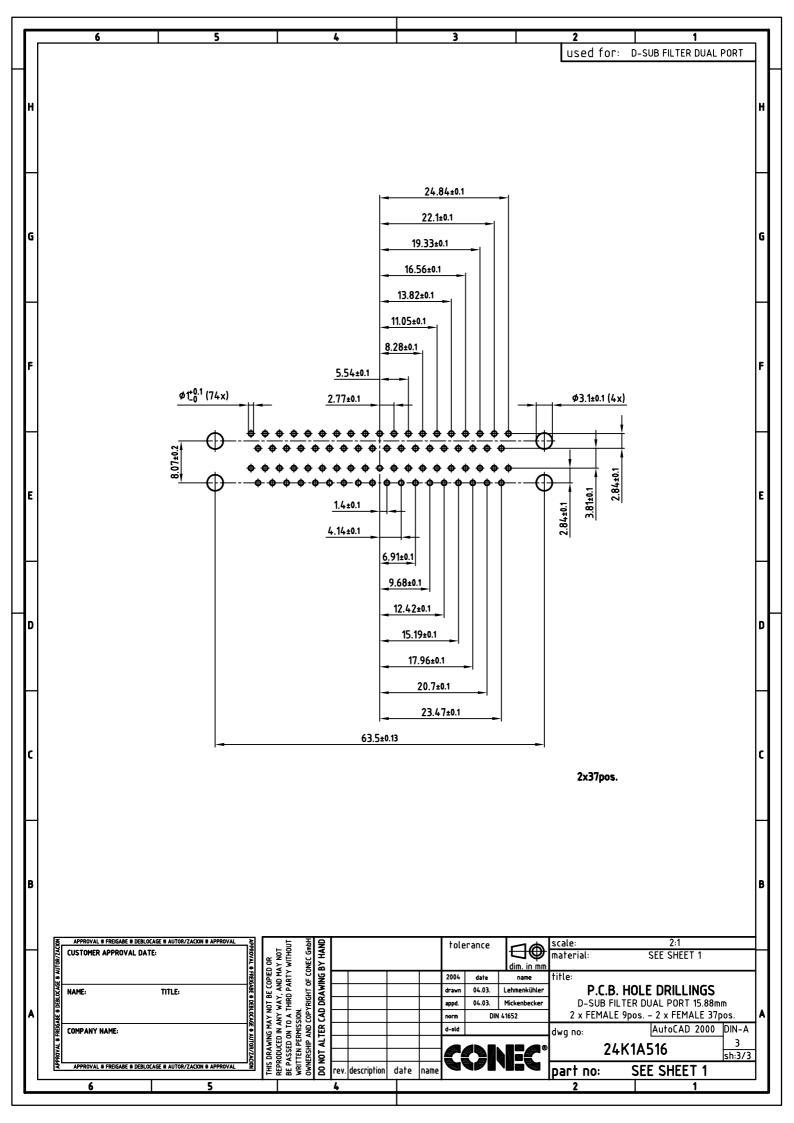

## **X-ON Electronics**

Largest Supplier of Electrical and Electronic Components

Click to view similar products for D-Sub Dualport Connectors category:

Click to view products by CONEC manufacturer:

Other Similar products are found below :

787672-3
164A15909X
K42X-E15S/S-A4NJ
K42X-E9SS-A4NJ
242A14060X
164A15819X
DLS2SS5AN21X
241A22450X
242A14180X

241A14190X
DLS4SS5AN21X
178-037-513R491
178-037-613R491
178-009-413R571
178-009-513R571
178-009-613R491
178-009 

613R691
178-015-513R571
178-015-613R571
178-025-513R571
179-009-513R571
179-009-613R571
179-025-513R571
179-037-513R571

K42X-E15S/S-A4N
K42X-E9S/P-A4N
L17H2220131
178-015-513R491
178-025-613R481
178-025-613R571
178-037-513R571
178-03