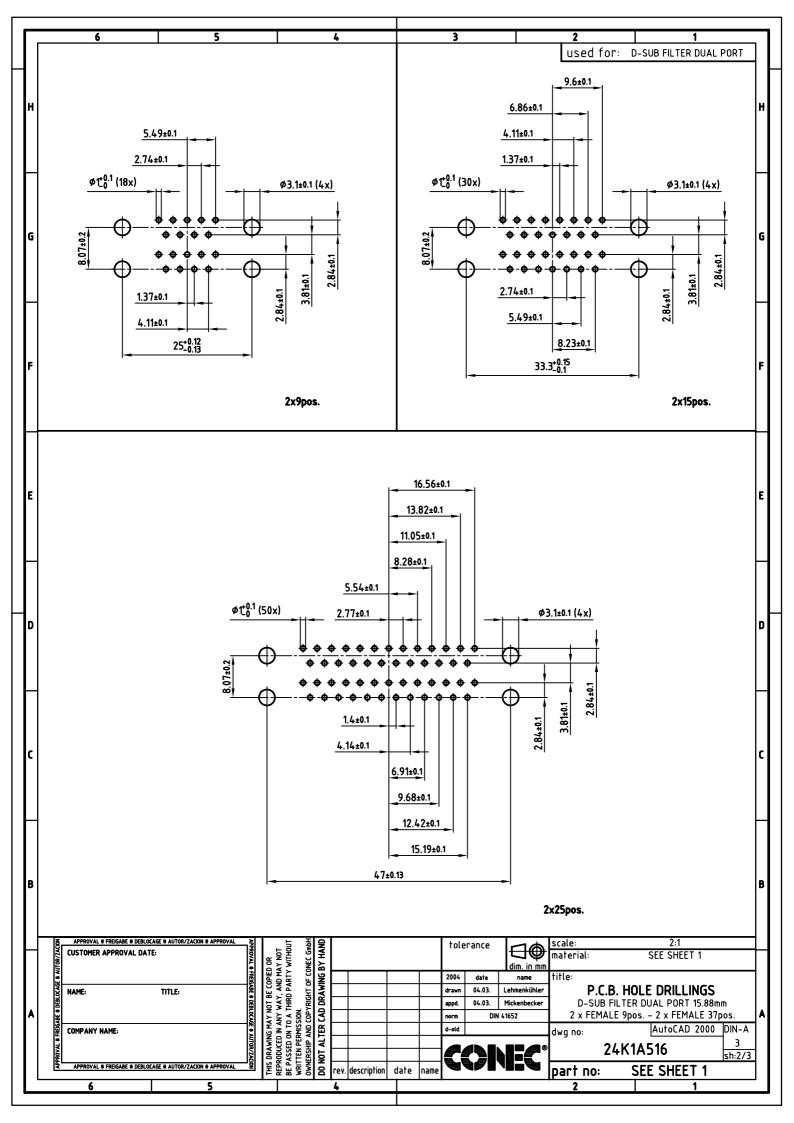

## **X-ON Electronics**

Largest Supplier of Electrical and Electronic Components

Click to view similar products for D-Sub Dualport Connectors category:

Click to view products by CONEC manufacturer:

Other Similar products are found below :

787672-3
164A15909X
K42X-E15S/S-A4NJ
K42X-E9SS-A4NJ
242A14060X
164A15819X
DLS2SS5AN21X
241A22450X
242A14180X

241A14190X
DLS4SS5AN21X
178-037-513R491
178-037-613R491
178-009-413R571
178-009-513R571
178-009-613R491
178-009 

613R691
178-015-513R571
178-015-613R571
178-025-513R571
179-009-513R571
179-009-613R571
179-025-513R571
179-037-513R571

K42X-E15S/S-A4N
K42X-E9S/P-A4N
L17H2220131
178-015-513R491
178-025-613R481
178-025-613R571
178-037-513R571
178-03