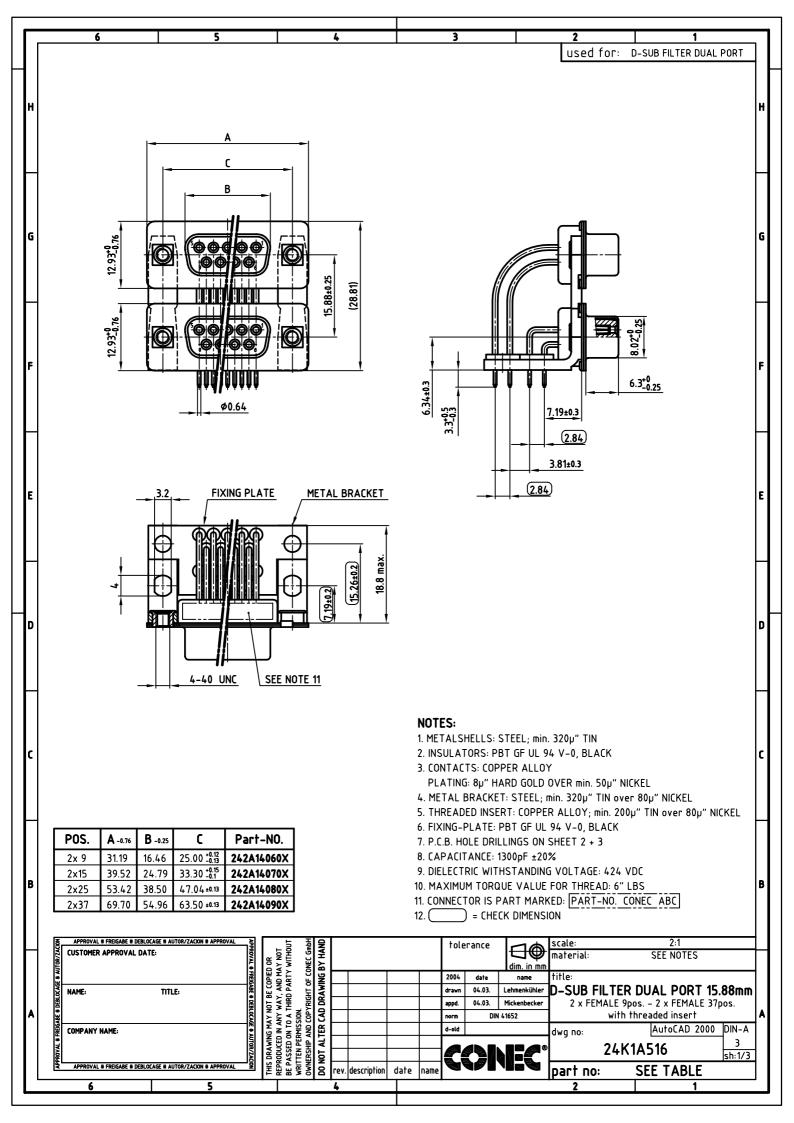

## **X-ON Electronics**

Largest Supplier of Electrical and Electronic Components

Click to view similar products for D-Sub Dualport Connectors category:

Click to view products by CONEC manufacturer:

Other Similar products are found below :

787672-3
164A15909X
K42X-E15S/S-A4NJ
K42X-E9SS-A4NJ
242A14060X
164A15819X
DLS2SS5AN21X
241A22450X
242A14180X

241A14190X
DLS4SS5AN21X
178-037-513R491
178-037-613R491
178-009-413R571
178-009-513R571
178-009-613R491
178-009 

613R691
178-015-513R571
178-015-613R571
178-025-513R571
179-009-513R571
179-009-613R571
179-025-513R571
179-037-513R571

K42X-E15S/S-A4N
K42X-E9S/P-A4N
L17H2220131
178-015-513R491
178-025-613R481
178-025-613R571
178-037-513R571
178-03