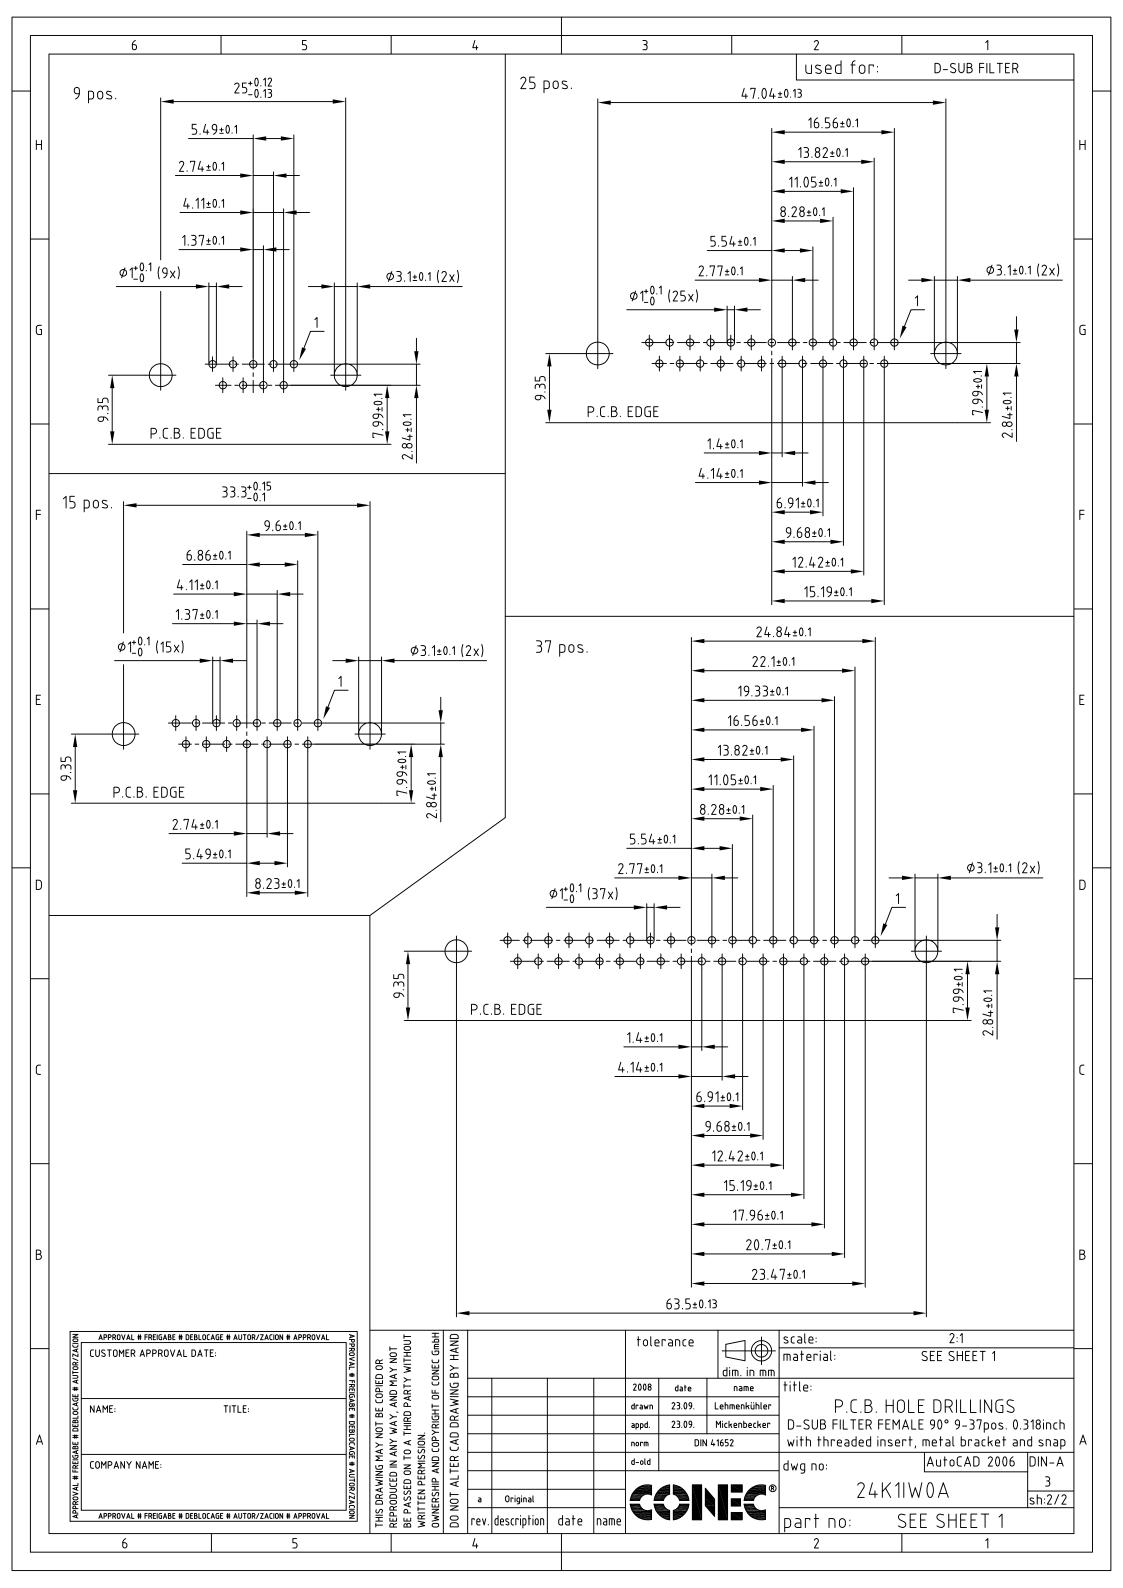

## **X-ON Electronics**

Largest Supplier of Electrical and Electronic Components

Click to view similar products for D-Sub Standard Connectors category:

Click to view products by CONEC manufacturer:

Other Similar products are found below:

56F711-015 012-9507-004 LV242999-142T12 015-0341-000 015-0349-000 015-0372-005 015-0372-008 015-8755-001 020419-0104 012-0467-000 012-0515-000 012-9507-034 012-9507-114 020745-0008 609-25P CT2-14S-2PCA34 CT2-18-11PCAU CT2-36-15SC CT6-14S-2SC CT6E14SA7SC CT6E22-14PC CT6E22-14PS CT6E22-22PS M83513/01-FC M85049/48-3-2F 6STD09PCM99B70X 6STD09SCM99B30X 6STD09SCT99S40X 6STD15PCT99S40X 6STD15SCM99B30X 6STD15SCT99S40X 6STF09PCM05B70X 7-135760-9 MC11E-10-6SN 747552-3 MD1-21PS MDM-15SCBRM7-F222 MDM96517-699 MDM96521-744 MDVB1-21SL1 MIK0-1-7SH003 MIKQ6-7SH076