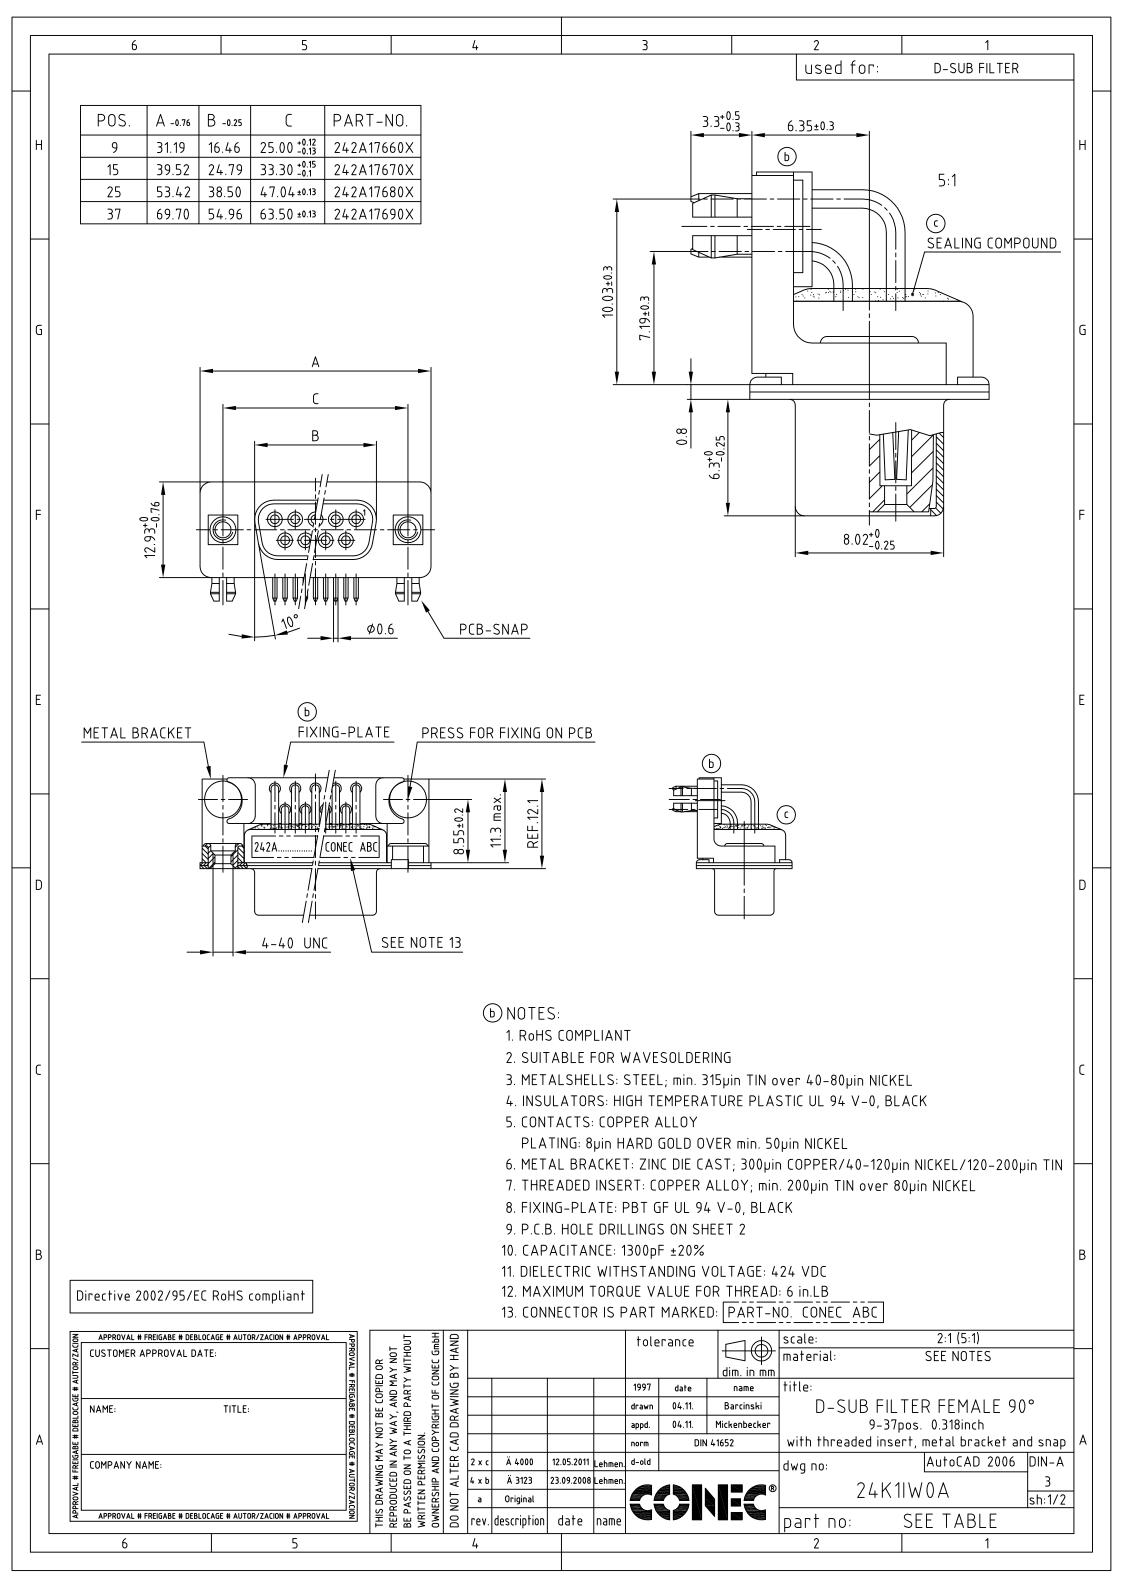

## **X-ON Electronics**

Largest Supplier of Electrical and Electronic Components

Click to view similar products for D-Sub Standard Connectors category:

Click to view products by CONEC manufacturer:

Other Similar products are found below:

56F711-015 012-9507-004 LV242999-142T12 015-0341-000 015-0349-000 015-0372-005 015-0372-008 015-8755-001 020419-0104 012-0467-000 012-0515-000 012-9507-034 012-9507-114 020745-0008 609-25P CT2-14S-2PCA34 CT2-18-11PCAU CT2-36-15SC CT6-14S-2SC CT6E14SA7SC CT6E22-14PC CT6E22-14PS CT6E22-22PS M83513/01-FC M85049/48-3-2F 6STD09PCM99B70X 6STD09SCM99B30X 6STD09SCT99S40X 6STD15PCT99S40X 6STD15SCM99B30X 6STD15SCT99S40X 6STF09PCM05B70X 7-135760-9 MC11E-10-6SN 747552-3 MD1-21PS MDM-15SCBRM7-F222 MDM96517-699 MDM96521-744 MDVB1-21SL1 MIK0-1-7SH003 MIKQ6-7SH07