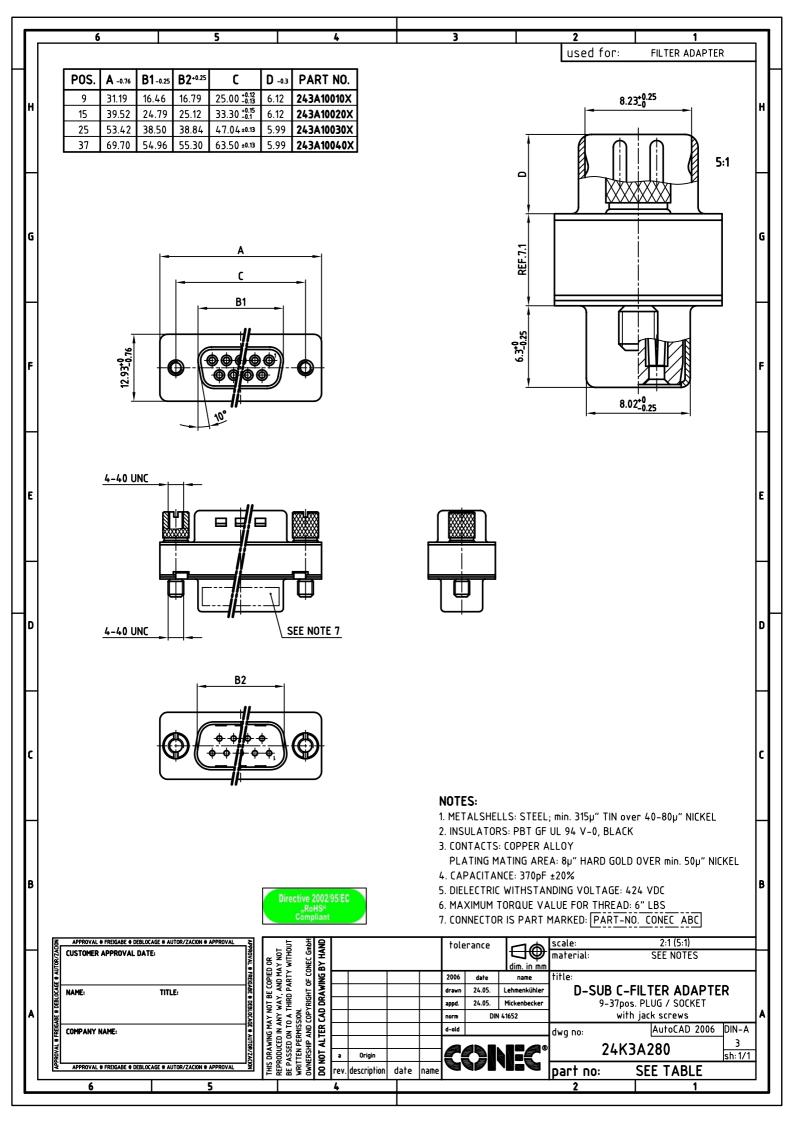

## **X-ON Electronics**

Largest Supplier of Electrical and Electronic Components

Click to view similar products for D-Sub Adapters & Gender Changers category:

Click to view products by CONEC manufacturer:

Other Similar products are found below:

243A10120X 243A11070X 243A13290X 243A13460X 300X10729X 300X10759X GCHDLP26F26F 30-9532P 40-9586FP 500-135 40-9526HDMP 56F715-003 243A11800X 243A10560X 40-9526HDSP 243A11060X 56-745-005 243A10580X 56-725-001 SC485 173114-0088 173114-0099 76000670 76000700 NADB9MF 2902323 2902326 40-9538F 163A50049X NADB15FF-B NADB9FF-B 243A10030X 76000671 163A50029X 16-501373 FCC17-A15AD-280 FCC17-E09AD-210 FCE17-A15AD-250 FCE17-B25AD-210 FCE17-B25AD-250 FCE17B25AD290 FCE17-E09AD-210 FCE5709500430 2310387 GCHDLP44M44M GCLP25M25F FCC17A15AD2E0 FCC17C37AD280 FCC