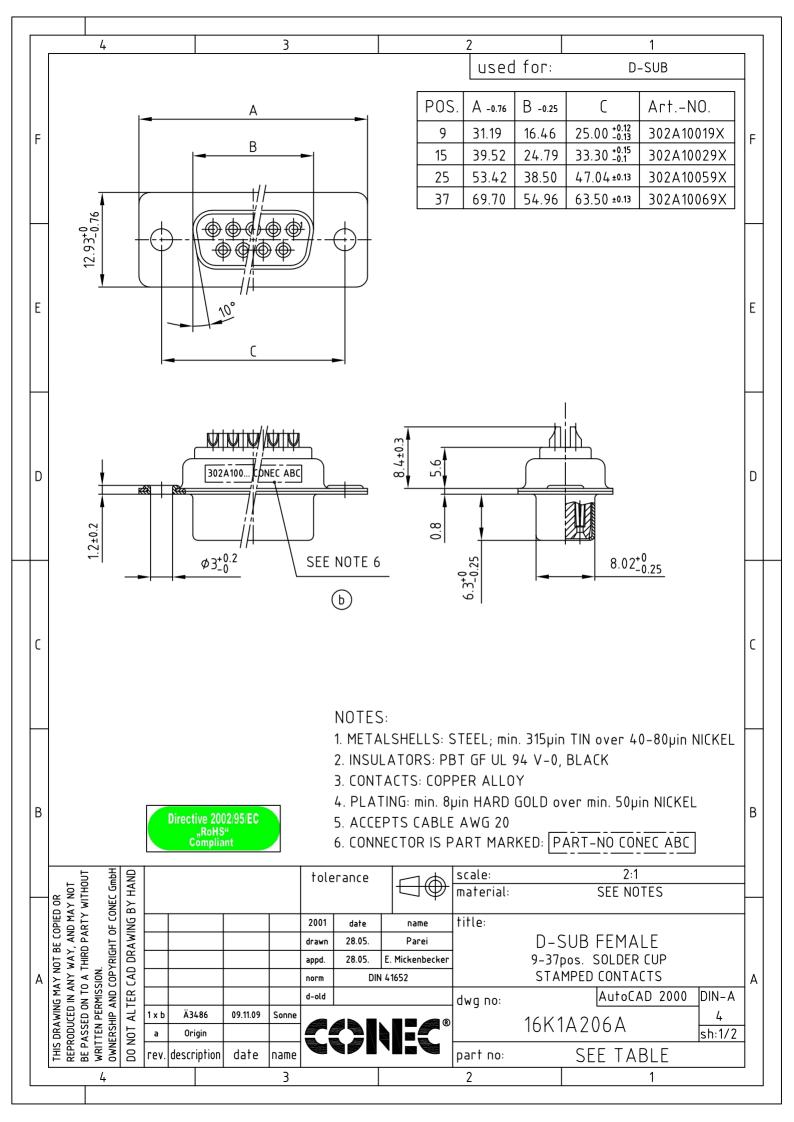

## **X-ON Electronics**

Largest Supplier of Electrical and Electronic Components

Click to view similar products for D-Sub Standard Connectors category:

Click to view products by CONEC manufacturer:

Other Similar products are found below :

56F711-015 012-9507-004 LV242999-142T12 015-0341-000 015-0349-000 015-0372-005 015-0372-008 015-8755-001 020419-0104 012-0467-000 012-0515-000 012-9507-034 012-9507-114 020745-0008 609-25P M24308/2-23Z M24308315F CT2-14S-2PCA34 CT2-18-11PCAU CT2-36-15SC CT6-14S-2SC CT6E14SA7SC CT6E22-14PC CT6E22-14PS CT6E22-22PS M83513/01-FC M85049/48-3-2F 6STD09PCM99B70X 6STD09SCM99B30X 6STD09SCT99S40X 6STD15PCT99S40X 6STD15SCM99B30X 6STD15SCT99S40X 6STF09PCM05B70X 7-135760-9 MC11E-10-6SN 747552-3 MD1-21PS MDM-15SCBRM7-F222 MDM96517-699 MDM96521-744 MDVB1-21SL1 MI