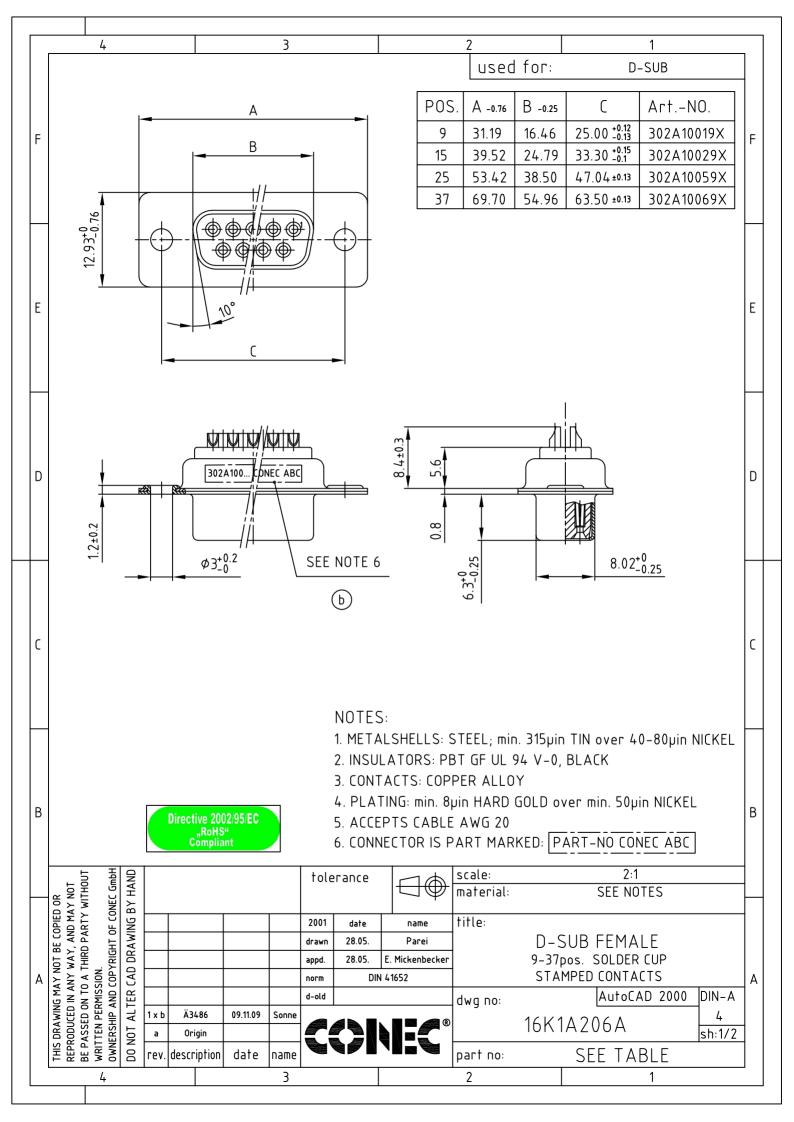

## **X-ON Electronics**

Largest Supplier of Electrical and Electronic Components

Click to view similar products for D-Sub Standard Connectors category:

Click to view products by CONEC manufacturer:

Other Similar products are found below :

DCM37S732N DAM15P500 DEV09S364GTLF DEM09P032N DDM50P732N DAM15S332N 173109-2218 173109-2466 173109-2436 173109-2435 56F706-005-LI 56F711-015 015-0341-000 015-0372-008 015-8544-011 017041-0005 020419-0104 012-0515-000 012-9507-034 012-9507-114 012-9534-001 020745-0008 609-25P M24308/2-23Z M243082310F M243082410F M243082411F M24308/4-21 CT1A18-11PSA206 CT1N36-5SC CT2-16S-17PS CT2-20-15PCAU CT2-24-12PS CT2-24-28PSF127A206 CT2-32-9PC CT6F9767-14-4-14S-5PC CT6FA10SL-4PS CT7-18-10SC CT7-18-10SCAU CT7-18-12SCAU CT7-18-1PC CT7-18-1PCAU CT7-18-21SCAU M83513