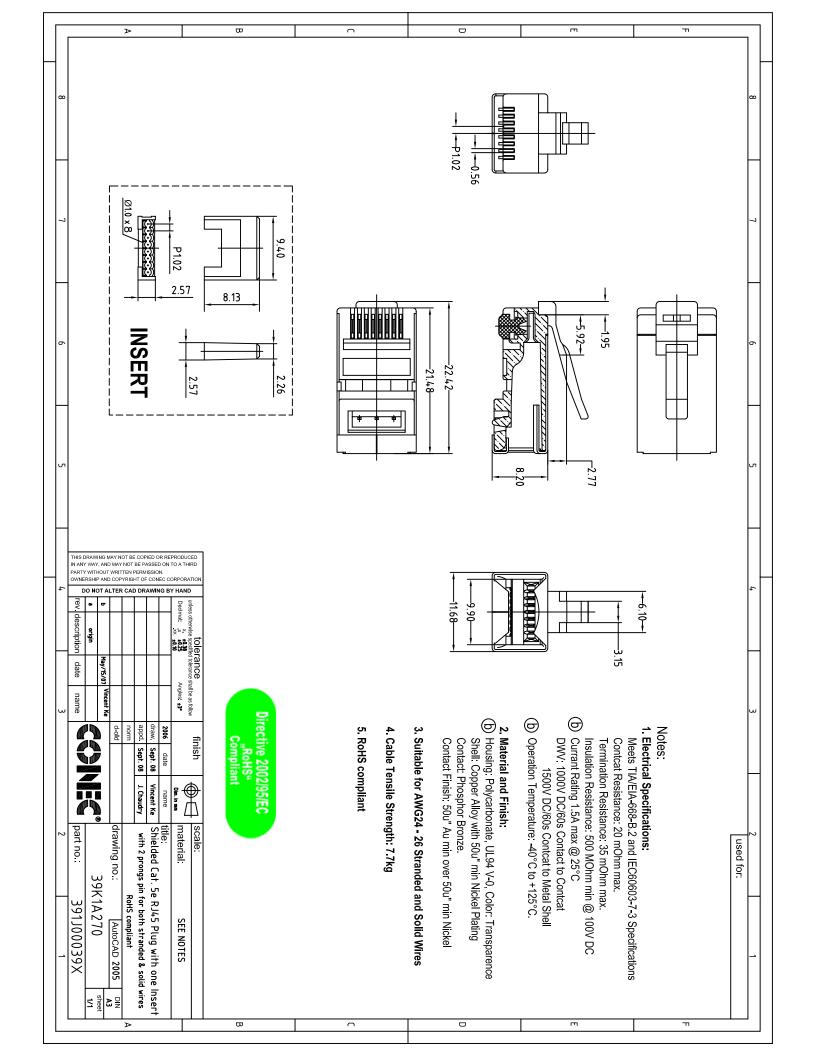

## **X-ON Electronics**

Largest Supplier of Electrical and Electronic Components

Click to view similar products for Modular Connectors / Ethernet Connectors category:

Click to view products by CONEC manufacturer:

Other Similar products are found below:

8949-H88/06BLKA/SN 74441-0010/BKN MP1010RX-1000 MP44RX-1000 PHJ-4P4C-1-V-4 PHP-6P6C-5 GAX-3-66 GAX-8-62 GDCX-PA-66-50 GDCX-PN-64 GDCX-PN-66 GDCX-PN-66-50 GDLX-A-66 GDLX-N-66 GDLX-S-66 GDLX-S-88K GDLX-SMT-S-88 GDTX-S-88-50 GDX-PA-1010 GLX-N-1010M-BLK GLX-S-88M-BLK GMX-N-1010 GMX-S-1010 GMX-S-66 GMX-SMT4-N-88 GPX-2-64 GSGX-N-2-88 GSGX-N-4-88 GSX-NS2-88-3.05 GSX-NS2-88-3.05-50 GSX-NS-88-3.05-50 PT-108A-8C-UL PT-J951-8C PTS-J531-8CS-50UL 1-1775629-2 A-2014-0-4 GWLX-S-88-GR GWLX-S9-88-YG DC-1021-8-WH-6 1300530003 1324640-4 RJ11FTVC2G RJ11F