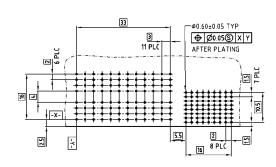

### PCB-hole pattern

(Dim. = mm) ORDER DATA

| Number of positions | Contacts               | Part number |
|---------------------|------------------------|-------------|
| 96                  | 72x signal / 24x power | 47-100011   |