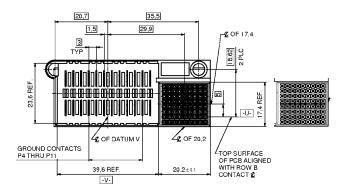

#### DESCRIPTION.

- Connector according to MicroTCA specification
- Combination of signal- and power contacts
- Eye of the needle press fit
- Mating area gold plated, quality class 1

PRODUCT DRAWING.

### PCB-hole pattern

(Dim. = mm) ORDER DATA

| Number of positions | Contacts               | Part number |
|---------------------|------------------------|-------------|
| 96                  | 72x signal / 24x power | 47-100011   |