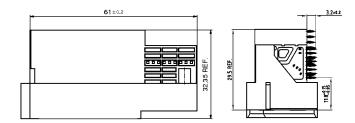

#### DESCRIPTION.

- Connector according to MicroTCA specification
- Combination of signal- and power contacts
- Eye of the needle press fit
- Mating area gold plated, quality class 1

PRODUCT DRAWING.