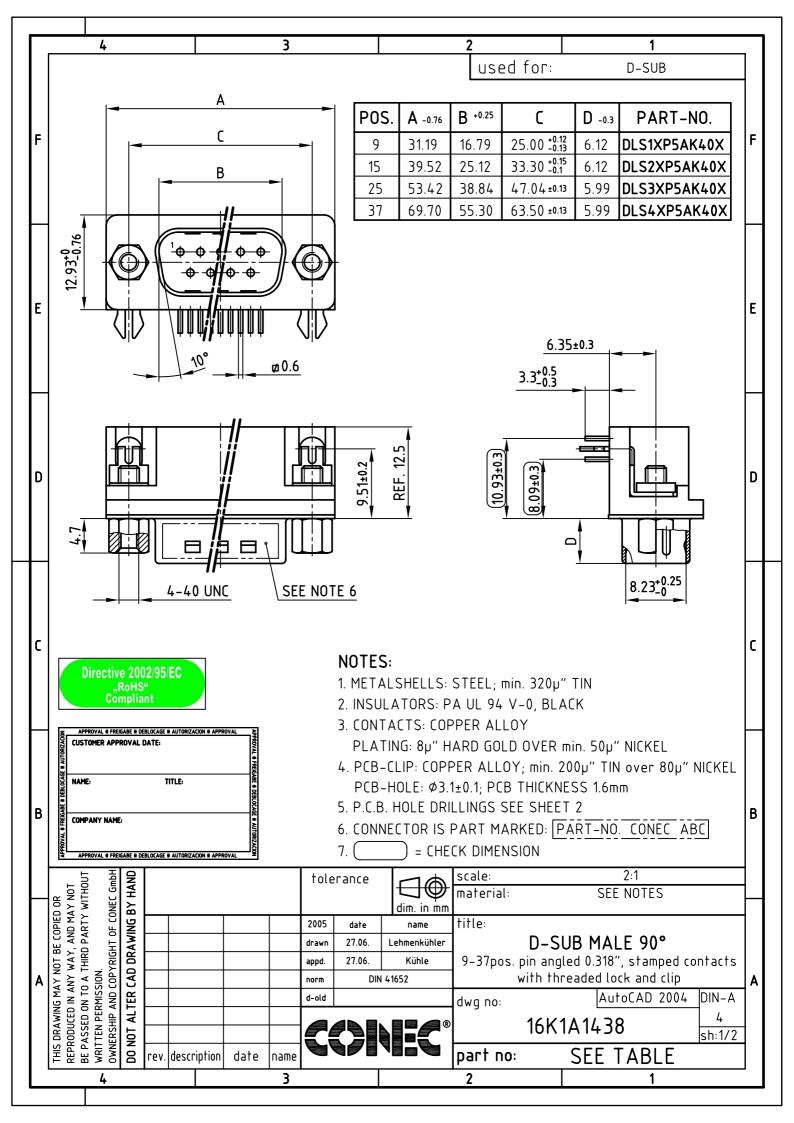

## **X-ON Electronics**

Largest Supplier of Electrical and Electronic Components

Click to view similar products for D-Sub Standard Connectors category:

Click to view products by CONEC manufacturer:

Other Similar products are found below:

56F711-015 012-9507-004 LV242999-142T12 015-0341-000 015-0349-000 015-0372-005 015-0372-008 015-8755-001 020419-0104 012-0467-000 012-0515-000 012-9507-034 012-9507-114 020745-0008 609-25P M24308/2-23Z CT2-14S-2PCA34 CT2-18-11PCAU CT2-36-15SC CT6-14S-2SC CT6E14SA7SC CT6E22-14PC CT6E22-14PS CT6E22-22PS M83513/01-FC M85049/48-3-2F 6STD09PCM99B70X 6STD09SCM99B30X 6STD09SCT99S40X 6STD15PCT99S40X 6STD15SCM99B30X 6STD15SCT99S40X 6STF09PCM05B70X 7-135760-9 MC11E-10-6SN 747552-3 MD1-21PS MDM-15SCBRM7-F222 MDM96517-699 MDM96521-744 MDVB1-21SL1 MIK0-1-7SH00