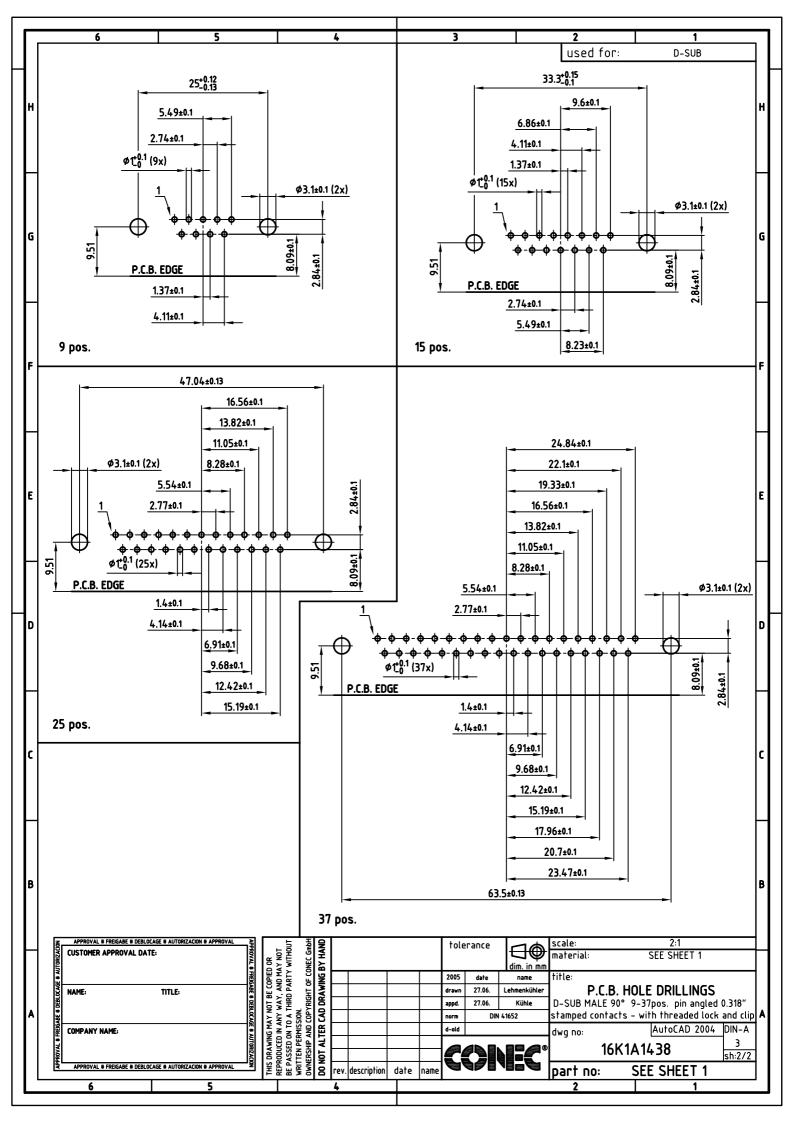

## **X-ON Electronics**

Largest Supplier of Electrical and Electronic Components

Click to view similar products for D-Sub Standard Connectors category:

Click to view products by CONEC manufacturer:

Other Similar products are found below:

56F711-015 012-9507-004 LV242999-142T12 015-0341-000 015-0349-000 015-0372-005 015-0372-008 015-8755-001 020419-0104 012-0467-000 012-0515-000 012-9507-034 012-9507-114 020745-0008 609-25P M24308/2-23Z CT2-14S-2PCA34 CT2-18-11PCAU CT2-36-15SC CT6-14S-2SC CT6E14SA7SC CT6E22-14PC CT6E22-14PS CT6E22-22PS M83513/01-FC M85049/48-3-2F 6STD09PCM99B70X 6STD09SCM99B30X 6STD09SCT99S40X 6STD15PCT99S40X 6STD15SCM99B30X 6STD15SCT99S40X 6STF09PCM05B70X 7-135760-9 MC11E-10-6SN 747552-3 MD1-21PS MDM-15SCBRM7-F222 MDM96517-699 MDM96521-744 MDVB1-21SL1 MIK0-1-7SH003