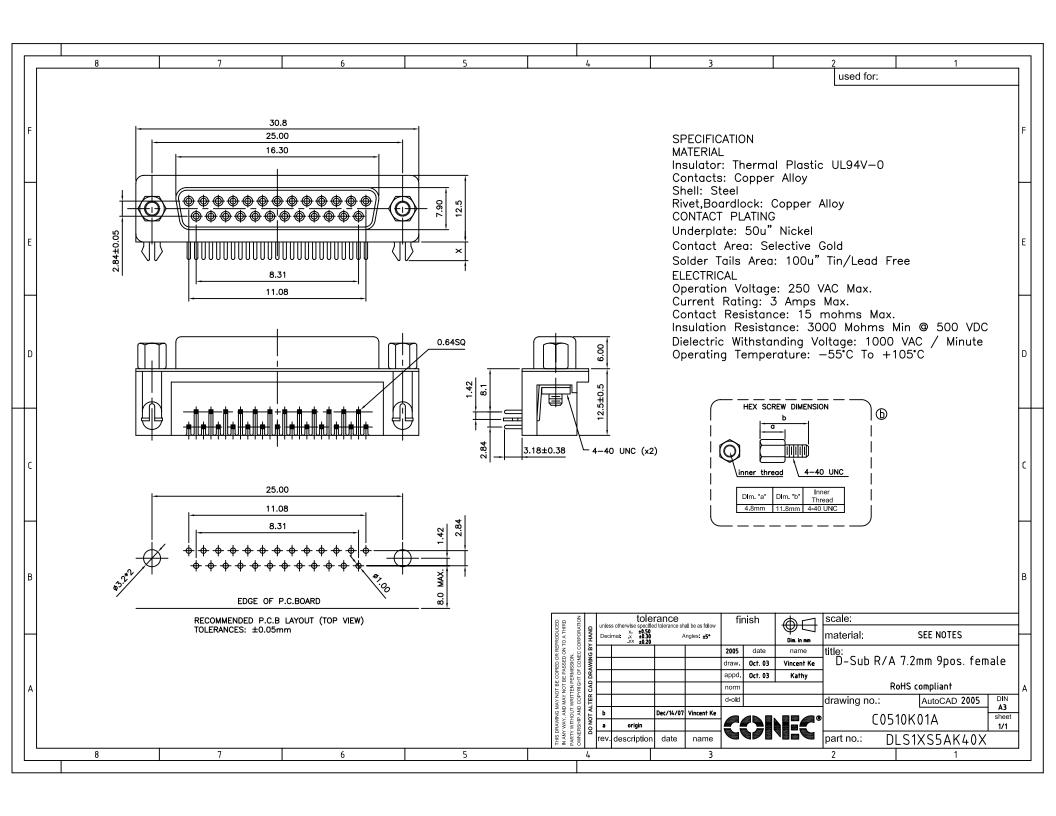

## **X-ON Electronics**

Largest Supplier of Electrical and Electronic Components

Click to view similar products for D-Sub Standard Connectors category:

Click to view products by CONEC manufacturer:

Other Similar products are found below:

56F711-015 012-9507-004 LV242999-142T12 015-0341-000 015-0349-000 015-0372-005 015-0372-008 015-8755-001 020419-0104 012-0467-000 012-0515-000 012-9507-034 012-9507-114 020745-0008 609-25P M24308315F CT2-14S-2PCA34 CT2-18-11PCAU CT2-36-15SC CT6-14S-2SC CT6E14SA7SC CT6E22-14PC CT6E22-14PS CT6E22-22PS M83513/01-FC M85049/48-3-2F 6STD09PCM99B70X 6STD09SCM99B30X 6STD09SCT99S40X 6STD15PCT99S40X 6STD15SCM99B30X 6STD15SCT99S40X 6STF09PCM05B70X 7-135760-9 MC11E-10-6SN 747552-3 MD1-21PS MDM-15SCBRM7-F222 MDM96517-699 MDM96521-744 MDVB1-21SL1 MIK0-1-7SH003 MI